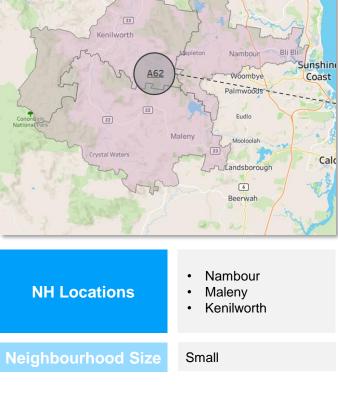

#### **Network 6: Fraser Coast**

| Neighbourhood ID | Indicative Location                                                                   | Neighbourhood ID | Indicative Location                               |
|------------------|---------------------------------------------------------------------------------------|------------------|---------------------------------------------------|
| A61              | <ul><li>Palmwoods</li><li>Buderim</li></ul>                                           | M18              | <ul><li>Maryborough South</li><li>Tiaro</li></ul> |
| A62              | <ul><li>Nambour</li><li>Maleny</li><li>Kenilworth</li></ul>                           | M26              | Sippy Downs                                       |
| A63              | <ul><li>Gympie North</li><li>Tin Can Bay</li><li>Rainbow Beach</li></ul>              |                  |                                                   |
| A64              | <ul><li>Gympie South</li><li>Cooloola</li><li>Tewantin</li></ul>                      |                  |                                                   |
| A65              | <ul><li>Coolum</li><li>Noosa</li><li>Eumundi</li></ul>                                |                  |                                                   |
| A66              | <ul> <li>Hervey Bay North<br/>West</li> <li>Burrum Heads</li> <li>Childers</li> </ul> |                  |                                                   |
| A67              | Hervey Bay South                                                                      |                  |                                                   |
| A68              | <ul><li>Fraser Island</li><li>Urangan</li></ul>                                       |                  |                                                   |
| A69              | <ul><li>Maryborough North</li><li>Aldershot</li></ul>                                 |                  |                                                   |
| A70              | <ul><li>Maryborough</li><li>Biggenden</li></ul>                                       |                  |                                                   |