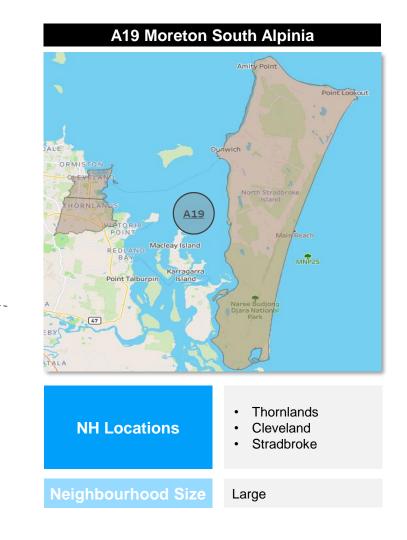

#### **Network 2: Moreton South**

| Neighbourhood ID | Indicative Location                                               |
|------------------|-------------------------------------------------------------------|
| A12              | <ul><li>Nathan</li><li>Mt Gravatt</li></ul>                       |
| A13              | <ul><li>Springwood</li><li>Slacks Creek</li></ul>                 |
| A16              | Carindale                                                         |
| A17              | <ul><li>Burbank</li><li>Chandler</li><li>Capalaba</li></ul>       |
| A18              | <ul><li>Ormiston</li><li>Alexandra Hills</li></ul>                |
| A19              | <ul><li>Thornlands</li><li>Cleveland</li><li>Stradbroke</li></ul> |
| A21              | <ul><li>Tingalapa</li><li>Murarrie</li></ul>                      |
| A22              | <ul><li>Wynnum</li><li>Lytton</li></ul>                           |
| A23              | <ul><li>Manly</li><li>Lota</li></ul>                              |
| A24              | Redlands                                                          |
| A25              | Moreton Bay Islands                                               |
| M10              | Birkdale                                                          |