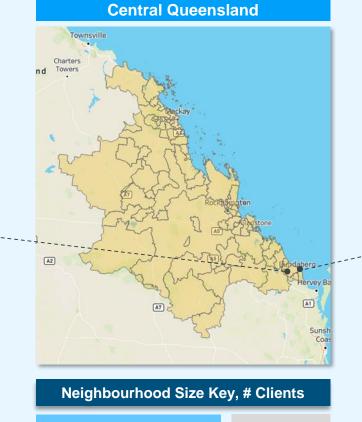

#### **Network 5: Central Queensland**

| Neighbourhood ID | Indicative Location                                            | Neighbourhood ID | Indicative Location                                 |  |  |
|------------------|----------------------------------------------------------------|------------------|-----------------------------------------------------|--|--|
| A71              | Bundaberg North     West                                       | M23              | <ul><li>Bundaberg East</li><li>Bargara</li></ul>    |  |  |
| A72              | Gin Gin     Bundaberg South                                    | M27              | <ul> <li>Rockhampton<br/>Central</li> </ul>         |  |  |
| A72              | West     Gladstone                                             | RR6              | <ul><li> Proserpine</li><li> Airlie Beach</li></ul> |  |  |
| A74              | Rockhampton North                                              |                  | Bowen                                               |  |  |
| A75              | <ul><li> Rockhampton East</li><li> Yeppoon</li></ul>           |                  |                                                     |  |  |
| A76              | <ul><li>Biloela</li><li>Emerald</li><li>Gracemere</li></ul>    |                  |                                                     |  |  |
| A77              | <ul><li>Mackay North</li><li>Calen</li></ul>                   |                  |                                                     |  |  |
| A78              | <ul><li>Mackay South</li><li>Sarina</li><li>Moranbah</li></ul> |                  |                                                     |  |  |
| M19              | <ul><li>Agnes Waters</li><li>Tannum Sands</li></ul>            |                  |                                                     |  |  |