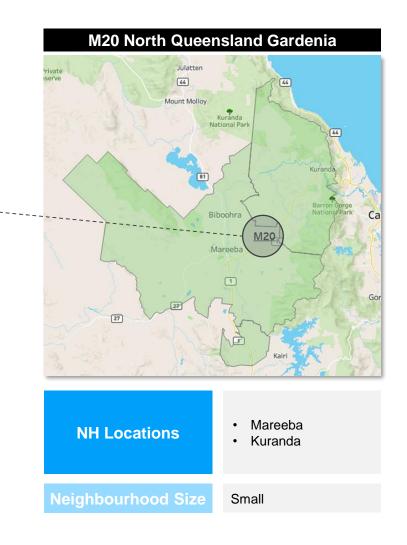

#### **Network 4: North Queensland**

| Neighbourhood ID | Indicative Location                                                    | Neighbourhood ID | Indicative Location                               |  |  |
|------------------|------------------------------------------------------------------------|------------------|---------------------------------------------------|--|--|
| A79              | <ul> <li>Ingham North East</li> <li>Lucinda</li> </ul>                 | M20              | <ul><li>Mareeba</li><li>Kuranda</li></ul>         |  |  |
|                  | Cardwell     Charters Towers                                           | M21              | <ul><li>Cairns South</li><li>Gordonvale</li></ul> |  |  |
| A80              | <ul><li>Mount Isa</li><li>Collisville</li></ul>                        | RR7              | Innisfail     Tully                               |  |  |
| A81              | Townsville North                                                       |                  | <ul><li>Tully</li><li>Babinda</li></ul>           |  |  |
| A82              | Townsville South                                                       |                  |                                                   |  |  |
| A83              | <ul><li>Cairns North</li><li>Redlynch</li></ul>                        |                  |                                                   |  |  |
| A84              | Cairns Central                                                         |                  |                                                   |  |  |
| A85              | <ul><li>Atherton</li><li>Port Douglas</li><li>Cape York</li></ul>      |                  |                                                   |  |  |
| M8               | <ul><li>Ayr</li><li>Home Hill</li></ul>                                |                  |                                                   |  |  |
| M14              | <ul><li>Palm Cove</li><li>Smithfield</li><li>Holloways Beach</li></ul> |                  |                                                   |  |  |
| M15              | Townsville West                                                        |                  |                                                   |  |  |
| M16              | Ingham South West                                                      |                  |                                                   |  |  |