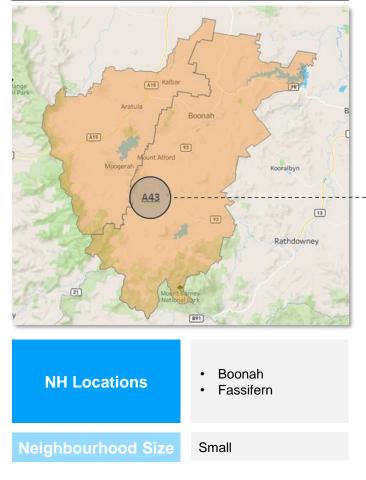

### **Network 8: Ipswich and Scenic Rim**

 $\bigcirc$ 

| Neighbourhood ID | Indicative Location                                         | Neighbourhood ID | Indicative Location                                               |  |  |
|------------------|-------------------------------------------------------------|------------------|-------------------------------------------------------------------|--|--|
| A8               | <ul><li>Forest Lake</li><li>Durack</li></ul>                | M22              | <ul><li>Beaudesert</li><li>Jimboomba</li><li>Rathdowney</li></ul> |  |  |
| A14              | <ul><li>Logan</li><li>Woodridge</li><li>Greenbank</li></ul> | RR1              | <ul><li>Esk</li><li>Toogoolawah</li></ul>                         |  |  |
| A38              | <ul><li>Goodna</li><li>Springfield</li></ul>                |                  | <ul><li>Karana Downs</li><li>Ripley</li></ul>                     |  |  |
| A39              | <ul><li>Redbank</li><li>Redbank Plains</li></ul>            |                  |                                                                   |  |  |
| A40              | <ul><li>Ipswich North</li><li>Brassall</li></ul>            |                  |                                                                   |  |  |
| A41              | <ul><li> Ipswich Central West</li><li>Yamanto</li></ul>     |                  |                                                                   |  |  |
| A42              | <ul><li>Ipswich East</li><li>Bundamba</li></ul>             |                  |                                                                   |  |  |
| A43              | <ul><li>Boonah</li><li>Fassifern</li></ul>                  |                  |                                                                   |  |  |
| M6               | <ul><li>Centenary</li><li>Darra</li><li>Wacol</li></ul>     |                  |                                                                   |  |  |
| M17              | <ul><li>Laidley</li><li>Lowood</li><li>Rosewood</li></ul>   |                  |                                                                   |  |  |

### A43 Ipswich & Scenic Rim Banksia