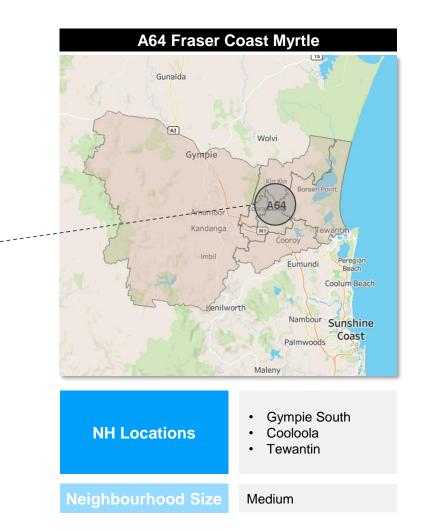

#### **Network 6: Fraser Coast**

| Neighbourhood ID | Indicative Location                                                                   | Neighbourhood ID | Indicative Location                               |
|------------------|---------------------------------------------------------------------------------------|------------------|---------------------------------------------------|
| A61              | <ul><li>Palmwoods</li><li>Buderim</li></ul>                                           | M18              | <ul><li>Maryborough South</li><li>Tiaro</li></ul> |
| A62              | <ul><li>Nambour</li><li>Maleny</li><li>Kenilworth</li></ul>                           | M26              | Sippy Downs                                       |
| A63              | <ul><li>Gympie North</li><li>Tin Can Bay</li><li>Rainbow Beach</li></ul>              |                  |                                                   |
| A64              | <ul><li>Gympie South</li><li>Cooloola</li><li>Tewantin</li></ul>                      |                  |                                                   |
| A65              | <ul><li>Coolum</li><li>Noosa</li><li>Eumundi</li></ul>                                |                  |                                                   |
| A66              | <ul> <li>Hervey Bay North<br/>West</li> <li>Burrum Heads</li> <li>Childers</li> </ul> |                  |                                                   |
| A67              | Hervey Bay South                                                                      |                  |                                                   |
| A68              | <ul><li>Fraser Island</li><li>Urangan</li></ul>                                       |                  |                                                   |
| A69              | <ul><li>Maryborough North</li><li>Aldershot</li></ul>                                 |                  |                                                   |
| A70              | <ul><li>Maryborough</li><li>Biggenden</li></ul>                                       |                  |                                                   |