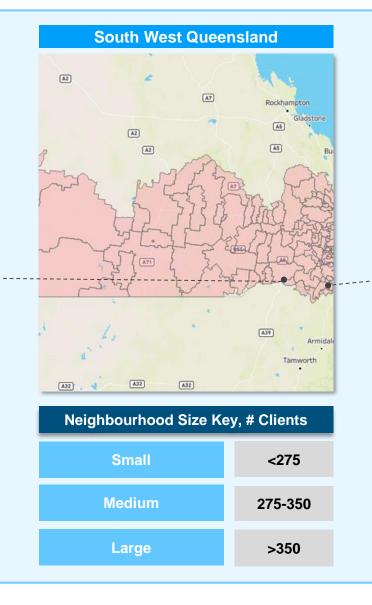

# Network 7: South West Queensland

Proudly part of UnitingCare

| Network 1   | Netw | ork 2 | Network 3    | Network 4    | Network 5 | Network 6    | Network 7   | Netwo | ork 8 Network 9 |
|-------------|------|-------|--------------|--------------|-----------|--------------|-------------|-------|-----------------|
| NH M3 & A45 |      |       | NH A46 & A47 | NH RR3 & RR2 |           | NH A49 & RR5 | NH M7 & M12 |       | NH M1 & A48     |

### **Network 7: South West Queensland**

| Neighbourhood ID | Indicative Location                                                          | Neighbourhood ID | Indicative Location                             |
|------------------|------------------------------------------------------------------------------|------------------|-------------------------------------------------|
| A45              | <ul> <li>Toowoomba South<br/>East</li> </ul>                                 | RR3              | <ul><li>Millmerran</li><li>Pittsworth</li></ul> |
| A46              | <ul> <li>Toowoomba South<br/>West</li> </ul>                                 | RR5              | Kingaroy                                        |
| A47              | <ul><li>Toowoomba North</li><li>Oakey</li></ul>                              |                  |                                                 |
| A48              | Warwick                                                                      |                  |                                                 |
| A49              | <ul><li>Dalby</li><li>Chinchilla</li></ul>                                   |                  |                                                 |
| <b>M</b> 1       | <ul><li>Stanthorpe</li><li>Goondiwindi</li></ul>                             |                  |                                                 |
| М3               | <ul><li>Roma</li><li>Charleville</li><li>Cunnamulla</li><li>Injune</li></ul> |                  |                                                 |
| M7               | <ul><li>Gatton</li><li>Highfields</li></ul>                                  |                  |                                                 |
| M12              | <ul><li>Murgon</li><li>Gayndah</li><li>Eidsvold</li></ul>                    |                  |                                                 |
| RR2              | Crows Nest                                                                   |                  |                                                 |