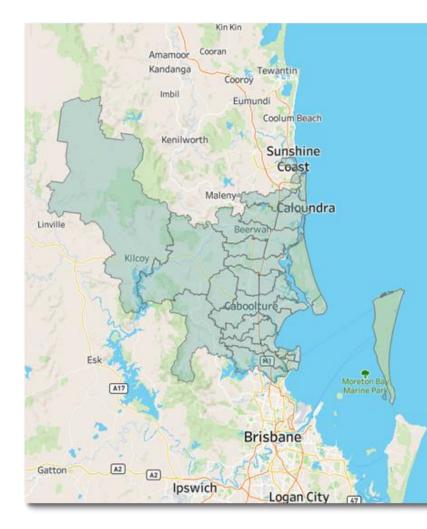

#### **Network 2: Moreton South**

| Neighbourhood ID | Indicative Location                                               |
|------------------|-------------------------------------------------------------------|
| A12              | <ul><li>Nathan</li><li>Mt Gravatt</li></ul>                       |
| A13              | <ul><li>Springwood</li><li>Slacks Creek</li></ul>                 |
| A16              | Carindale                                                         |
| A17              | <ul><li>Burbank</li><li>Chandler</li><li>Capalaba</li></ul>       |
| A18              | <ul><li>Ormiston</li><li>Alexandra Hills</li></ul>                |
| A19              | <ul><li>Thornlands</li><li>Cleveland</li><li>Stradbroke</li></ul> |
| A21              | <ul><li>Tingalapa</li><li>Murarrie</li></ul>                      |
| A22              | <ul><li>Wynnum</li><li>Lytton</li></ul>                           |
| A23              | <ul><li>Manly</li><li>Lota</li></ul>                              |
| A24              | Redlands                                                          |
| A25              | Moreton Bay Islands                                               |
| M10              | Birkdale                                                          |

#### **Network 3: Moreton North**

| Neighbourhood ID | Indicative Location                                                 | Neighbourhood ID | Indicative Location                                      |
|------------------|---------------------------------------------------------------------|------------------|----------------------------------------------------------|
| A1               | Redcliffe                                                           | M29              | <ul><li>Bribie</li><li>Bongaree</li><li>Woorim</li></ul> |
| A2               | <ul><li>Woody Point</li><li>Margate</li></ul>                       |                  | Morayfield                                               |
| A52              | <ul><li>Narangba</li><li>Burpengary</li><li>Deception Bay</li></ul> | RR4              | <ul><li>Woodford</li><li>Kilcoy</li></ul>                |
| A53              | <ul><li>Caboolture</li><li>Eimbah</li></ul>                         |                  |                                                          |
| A54              | <ul><li>Sandstone Point</li><li>Toorbul</li></ul>                   |                  |                                                          |
| A55              | <ul><li>Bribie</li><li>Bellara</li><li>Banksia Beach</li></ul>      |                  |                                                          |
| A56              | <ul><li>Griffin</li><li>Dakabin</li></ul>                           |                  |                                                          |
| A59              | <ul><li>Caloundra</li><li>Buddina</li></ul>                         |                  |                                                          |
| A60              | <ul><li>Beerburrum</li><li>Landsborough</li></ul>                   |                  |                                                          |
| M11              | <ul><li>Mooloolaba</li><li>Alexandra Headland</li></ul>             |                  |                                                          |