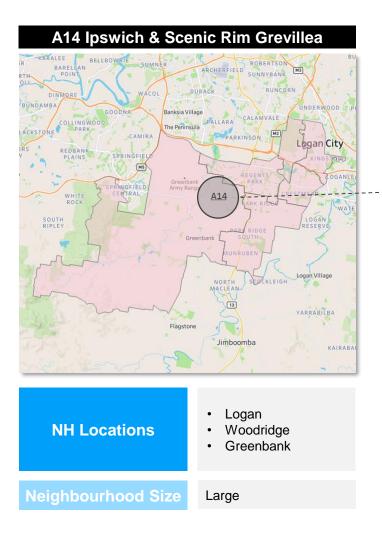

### **Network 8: Ipswich and Scenic Rim**

 $\bigcirc$ 

| Neighbourhood ID | Indicative Location                                         | Neighbourhood ID | Indicative Location                                               |  |  |
|------------------|-------------------------------------------------------------|------------------|-------------------------------------------------------------------|--|--|
| A8               | <ul><li>Forest Lake</li><li>Durack</li></ul>                | M22              | <ul><li>Beaudesert</li><li>Jimboomba</li><li>Rathdowney</li></ul> |  |  |
| A14              | <ul><li>Logan</li><li>Woodridge</li><li>Greenbank</li></ul> | RR1              | <ul><li>Esk</li><li>Toogoolawah</li></ul>                         |  |  |
| A38              | <ul><li>Goodna</li><li>Springfield</li></ul>                |                  | <ul><li>Karana Downs</li><li>Ripley</li></ul>                     |  |  |
| A39              | <ul><li>Redbank</li><li>Redbank Plains</li></ul>            |                  |                                                                   |  |  |
| A40              | <ul><li>Ipswich North</li><li>Brassall</li></ul>            |                  |                                                                   |  |  |
| A41              | <ul><li> Ipswich Central West</li><li>Yamanto</li></ul>     |                  |                                                                   |  |  |
| A42              | <ul><li>Ipswich East</li><li>Bundamba</li></ul>             |                  |                                                                   |  |  |
| A43              | <ul><li>Boonah</li><li>Fassifern</li></ul>                  |                  |                                                                   |  |  |
| M6               | <ul><li>Centenary</li><li>Darra</li><li>Wacol</li></ul>     |                  |                                                                   |  |  |
| M17              | <ul><li>Laidley</li><li>Lowood</li><li>Rosewood</li></ul>   |                  |                                                                   |  |  |