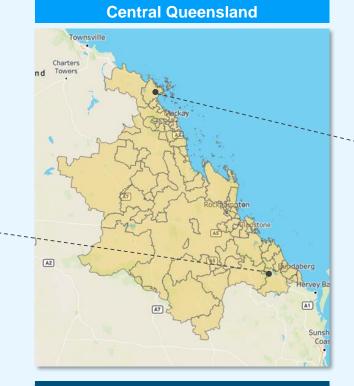

# Network 5: Central Queensland

| Network 1    | Network | k 2 N      | letwork 3 | Network 4    | Netwo | ork 5 | Network 6    | Netw | vork 7       | Netw | ork 8 | Network 9    |  |
|--------------|---------|------------|-----------|--------------|-------|-------|--------------|------|--------------|------|-------|--------------|--|
| NH A77 & A78 |         | NH A75 & A | 476       | NH A74 & M27 |       |       | NH A72 & M23 |      | NH A73 & M19 |      |       | NH A71 & RR6 |  |
|              |         |            |           |              |       |       |              |      |              |      |       |              |  |