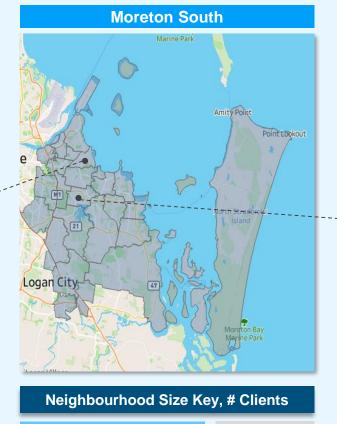

#### **Network 2: Moreton South**

| Neighbourhood ID | Indicative Location                                               |
|------------------|-------------------------------------------------------------------|
| A12              | <ul><li>Nathan</li><li>Mt Gravatt</li></ul>                       |
| A13              | <ul><li>Springwood</li><li>Slacks Creek</li></ul>                 |
| A16              | Carindale                                                         |
| A17              | <ul><li>Burbank</li><li>Chandler</li><li>Capalaba</li></ul>       |
| A18              | <ul><li>Ormiston</li><li>Alexandra Hills</li></ul>                |
| A19              | <ul><li>Thornlands</li><li>Cleveland</li><li>Stradbroke</li></ul> |
| A21              | <ul><li>Tingalapa</li><li>Murarrie</li></ul>                      |
| A22              | <ul><li>Wynnum</li><li>Lytton</li></ul>                           |
| A23              | <ul><li>Manly</li><li>Lota</li></ul>                              |
| A24              | Redlands                                                          |
| A25              | Moreton Bay Islands                                               |
| M10              | Birkdale                                                          |