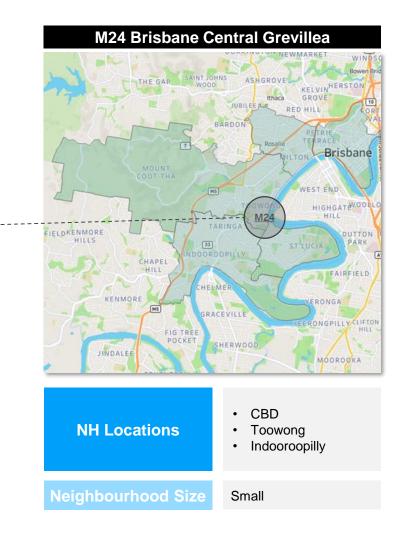

#### **Network 9: Brisbane Central**

Neighbourhood ID **Indicative Location Neighbourhood ID** Indicative Location Sunnybank Sandgate **A0** A10 Bracken Ridge Acacia Ridge Nudgee **Eight Mile Plains** A11 A3 Aspley Calamvale Northgate • Camp Hill ٠ A15 New Farm Holland Park Hamilton A4 Bulimba ٠ A20 Kedron Norman Park McDowall Warner Kelvin Grove A51 Petrie The Gap Albany Creek A5 Ferny Grove • CBD Samford • M24 Toowong Kenmore Indooroopilly A6 Brookfield ٠ Bellbowrie • Graceville • A7 Oxley • Salisbury • West End A9 Greenslopes Yeronga

# Network 9: Brisbane Central

Proudly part of UnitingCare

| Network 1  | Network 2 | Network 3 | Network 4   | Network 5   | Network 6   | Ne | twork 7 | Network 8 | Network 9 |
|------------|-----------|-----------|-------------|-------------|-------------|----|---------|-----------|-----------|
| NH A0 & A3 | NH A51 &  | A11       | NH A7 & A15 | NH A9 & A10 | NH A20 & A6 | 5  | NH      | A5 M24    | NH A4     |
|            |           |           |             |             |             |    |         |           |           |