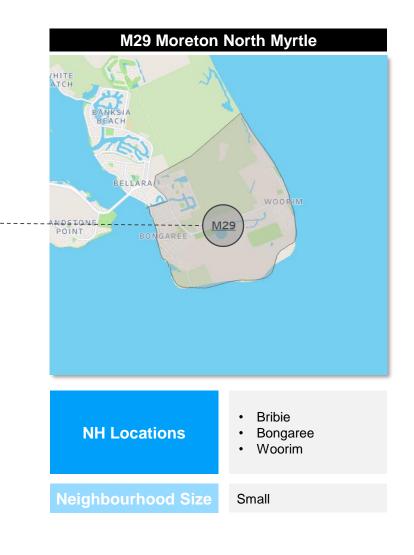

#### **Network 3: Moreton North**

| Neighbourhood ID | Indicative Location                                                 | Neighbourhood ID | Indicative Location                                      |
|------------------|---------------------------------------------------------------------|------------------|----------------------------------------------------------|
| A1               | Redcliffe                                                           | M29              | <ul><li>Bribie</li><li>Bongaree</li><li>Woorim</li></ul> |
| A2               | <ul><li>Woody Point</li><li>Margate</li></ul>                       |                  | Morayfield                                               |
| A52              | <ul><li>Narangba</li><li>Burpengary</li><li>Deception Bay</li></ul> | RR4              | <ul><li>Woodford</li><li>Kilcoy</li></ul>                |
| A53              | <ul><li>Caboolture</li><li>Eimbah</li></ul>                         |                  |                                                          |
| A54              | <ul><li>Sandstone Point</li><li>Toorbul</li></ul>                   |                  |                                                          |
| A55              | <ul><li>Bribie</li><li>Bellara</li><li>Banksia Beach</li></ul>      |                  |                                                          |
| A56              | <ul><li>Griffin</li><li>Dakabin</li></ul>                           |                  |                                                          |
| A59              | <ul><li>Caloundra</li><li>Buddina</li></ul>                         |                  |                                                          |
| A60              | <ul><li>Beerburrum</li><li>Landsborough</li></ul>                   |                  |                                                          |
| M11              | <ul><li>Mooloolaba</li><li>Alexandra Headland</li></ul>             |                  |                                                          |