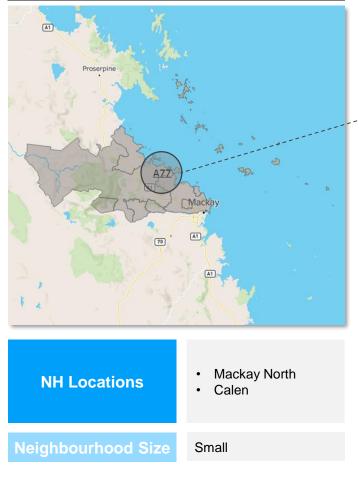

#### **Network 5: Central Queensland**

| Neighbourhood ID | Indicative Location                                            | Neighbourhood ID | Indicative Location                                 |  |  |
|------------------|----------------------------------------------------------------|------------------|-----------------------------------------------------|--|--|
| A71              | Bundaberg North     West                                       | M23              | <ul><li>Bundaberg East</li><li>Bargara</li></ul>    |  |  |
| A72              | Gin Gin     Bundaberg South                                    | M27              | <ul> <li>Rockhampton<br/>Central</li> </ul>         |  |  |
| A72              | West     Gladstone                                             | RR6              | <ul><li> Proserpine</li><li> Airlie Beach</li></ul> |  |  |
| A74              | Rockhampton North                                              |                  | Bowen                                               |  |  |
| A75              | <ul><li> Rockhampton East</li><li> Yeppoon</li></ul>           |                  |                                                     |  |  |
| A76              | <ul><li>Biloela</li><li>Emerald</li><li>Gracemere</li></ul>    |                  |                                                     |  |  |
| A77              | <ul><li>Mackay North</li><li>Calen</li></ul>                   |                  |                                                     |  |  |
| A78              | <ul><li>Mackay South</li><li>Sarina</li><li>Moranbah</li></ul> |                  |                                                     |  |  |
| M19              | <ul><li>Agnes Waters</li><li>Tannum Sands</li></ul>            |                  |                                                     |  |  |

### A77 Central Queensland Banksia

| Network 1    | Network 2 | Network 3    | Network 4    | Network 5 | Network 6    | Network 7    | Network 8 | Network 9    |
|--------------|-----------|--------------|--------------|-----------|--------------|--------------|-----------|--------------|
| NH A77 & A78 |           | NH A75 & A76 | NH A74 & M27 |           | NH A72 & M23 | NH A73 & M19 |           | NH A71 & RR6 |
| BlueCar      | e°        |              |              |           |              |              |           |              |