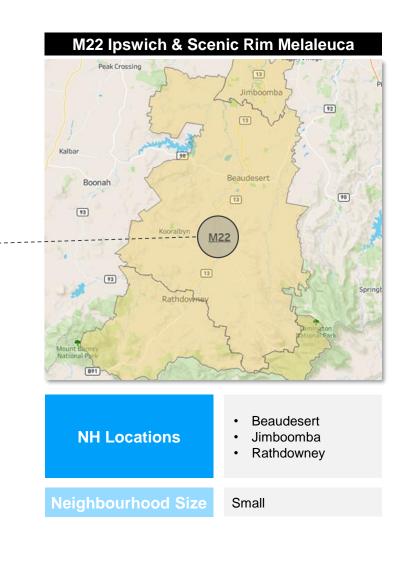

### **Network 8: Ipswich and Scenic Rim**

 $\bigcirc$ 

| Neighbourhood ID | Indicative Location                                         | Neighbourhood ID | Indicative Location                                               |  |  |
|------------------|-------------------------------------------------------------|------------------|-------------------------------------------------------------------|--|--|
| A8               | <ul><li>Forest Lake</li><li>Durack</li></ul>                | M22              | <ul><li>Beaudesert</li><li>Jimboomba</li><li>Rathdowney</li></ul> |  |  |
| A14              | <ul><li>Logan</li><li>Woodridge</li><li>Greenbank</li></ul> | RR1              | <ul><li>Esk</li><li>Toogoolawah</li></ul>                         |  |  |
| A38              | <ul><li>Goodna</li><li>Springfield</li></ul>                |                  | <ul><li>Karana Downs</li><li>Ripley</li></ul>                     |  |  |
| A39              | <ul><li>Redbank</li><li>Redbank Plains</li></ul>            |                  |                                                                   |  |  |
| A40              | <ul><li>Ipswich North</li><li>Brassall</li></ul>            |                  |                                                                   |  |  |
| A41              | <ul><li> Ipswich Central West</li><li>Yamanto</li></ul>     |                  |                                                                   |  |  |
| A42              | <ul><li>Ipswich East</li><li>Bundamba</li></ul>             |                  |                                                                   |  |  |
| A43              | <ul><li>Boonah</li><li>Fassifern</li></ul>                  |                  |                                                                   |  |  |
| M6               | <ul><li>Centenary</li><li>Darra</li><li>Wacol</li></ul>     |                  |                                                                   |  |  |
| M17              | <ul><li>Laidley</li><li>Lowood</li><li>Rosewood</li></ul>   |                  |                                                                   |  |  |