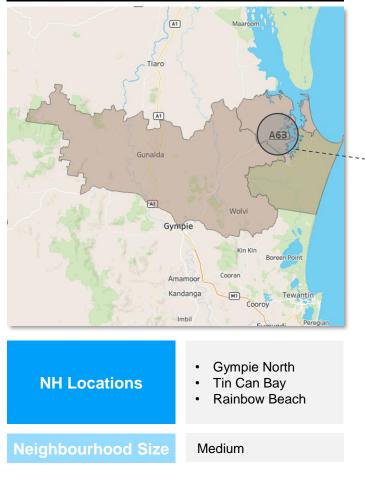

#### **Network 6: Fraser Coast**

| Neighbourhood ID | Indicative Location                                                                   | Neighbourhood ID | Indicative Location                               |
|------------------|---------------------------------------------------------------------------------------|------------------|---------------------------------------------------|
| A61              | <ul><li>Palmwoods</li><li>Buderim</li></ul>                                           | M18              | <ul><li>Maryborough South</li><li>Tiaro</li></ul> |
| A62              | <ul><li>Nambour</li><li>Maleny</li><li>Kenilworth</li></ul>                           | M26              | Sippy Downs                                       |
| A63              | <ul><li>Gympie North</li><li>Tin Can Bay</li><li>Rainbow Beach</li></ul>              |                  |                                                   |
| A64              | <ul><li>Gympie South</li><li>Cooloola</li><li>Tewantin</li></ul>                      |                  |                                                   |
| A65              | <ul><li>Coolum</li><li>Noosa</li><li>Eumundi</li></ul>                                |                  |                                                   |
| A66              | <ul> <li>Hervey Bay North<br/>West</li> <li>Burrum Heads</li> <li>Childers</li> </ul> |                  |                                                   |
| A67              | Hervey Bay South                                                                      |                  |                                                   |
| A68              | <ul><li>Fraser Island</li><li>Urangan</li></ul>                                       |                  |                                                   |
| A69              | <ul><li>Maryborough North</li><li>Aldershot</li></ul>                                 |                  |                                                   |
| A70              | <ul><li>Maryborough</li><li>Biggenden</li></ul>                                       |                  |                                                   |

## Network 6: Fraser Coast

Proudly part of UnitingCare

| Network 1    | Netwo | ork 2 | Network 3    | Network 4    | Network 5 | Network 6    | Network 7    | Network 8 | Network 9    |
|--------------|-------|-------|--------------|--------------|-----------|--------------|--------------|-----------|--------------|
| NH A66 & A67 |       |       | NH A68 & A61 | NH A62 & M26 |           | NH A70 & A65 | NH A63 & A64 |           | NH A69 & M18 |
| 🚯 Blue       | Care® |       |              |              |           |              |              |           |              |

### A63 Fraser Coast Lilly Pilly

| Network 1    | Network | k 2 | Network 3    | Network 4    | Network 5 | Network 6    | Network 7    | Netw | ork 8 | Network 9    |
|--------------|---------|-----|--------------|--------------|-----------|--------------|--------------|------|-------|--------------|
| NH A66 & A67 |         |     | NH A68 & A61 | NH A62 & M26 |           | NH A70 & A65 | NH A63 & A64 |      |       | NH A69 & M18 |