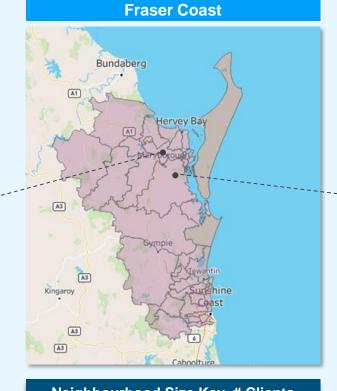

#### **Network 6: Fraser Coast**

| Neighbourhood ID | Indicative Location                                                                   | Neighbourhood ID | Indicative Location                               |
|------------------|---------------------------------------------------------------------------------------|------------------|---------------------------------------------------|
| A61              | <ul><li>Palmwoods</li><li>Buderim</li></ul>                                           | M18              | <ul><li>Maryborough South</li><li>Tiaro</li></ul> |
| A62              | <ul><li>Nambour</li><li>Maleny</li><li>Kenilworth</li></ul>                           | M26              | Sippy Downs                                       |
| A63              | <ul><li>Gympie North</li><li>Tin Can Bay</li><li>Rainbow Beach</li></ul>              |                  |                                                   |
| A64              | <ul><li>Gympie South</li><li>Cooloola</li><li>Tewantin</li></ul>                      |                  |                                                   |
| A65              | <ul><li>Coolum</li><li>Noosa</li><li>Eumundi</li></ul>                                |                  |                                                   |
| A66              | <ul> <li>Hervey Bay North<br/>West</li> <li>Burrum Heads</li> <li>Childers</li> </ul> |                  |                                                   |
| A67              | Hervey Bay South                                                                      |                  |                                                   |
| A68              | <ul><li>Fraser Island</li><li>Urangan</li></ul>                                       |                  |                                                   |
| A69              | <ul><li>Maryborough North</li><li>Aldershot</li></ul>                                 |                  |                                                   |
| A70              | <ul><li>Maryborough</li><li>Biggenden</li></ul>                                       |                  |                                                   |

## Network 6: Fraser Coast

Proudly part of UnitingCare

| Network 1    | Netwo | ork 2 | Network 3    | Network 4    | Network 5 | Network 6    | Network 7    | Network 8 | Network 9    |
|--------------|-------|-------|--------------|--------------|-----------|--------------|--------------|-----------|--------------|
| NH A66 & A67 |       |       | NH A68 & A61 | NH A62 & M26 |           | NH A70 & A65 | NH A63 & A64 |           | NH A69 & M18 |
| 🚯 Blue       | Care® |       |              |              |           |              |              |           |              |