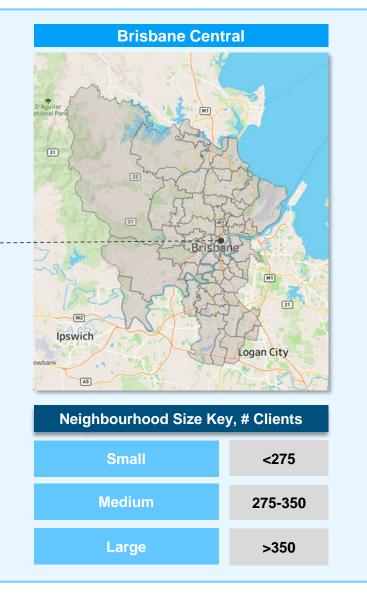

### **Overview of the nine geographical Blue Care Networks**

|   | Network Name           | Neighbourhoods |
|---|------------------------|----------------|
| 1 | Gold Coast             | 14             |
| 2 | Moreton South          | 12             |
| 3 | Moreton North          | 12             |
| 4 | North Queensland       | 14             |
| 5 | Central Queensland     | 12             |
| 6 | Fraser Coast           | 12             |
| 7 | South West Queensland  | 12             |
| 8 | Ipswich and Scenic Rim | 12             |
| 9 | Brisbane Central       | 13             |
|   | Total                  | 113            |