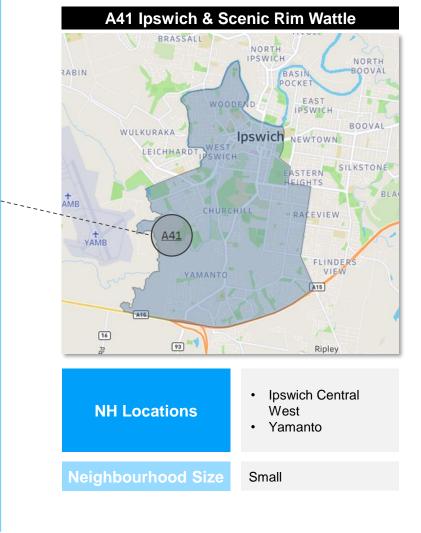

### **Network 8: Ipswich and Scenic Rim**

 $\bigcirc$ 

| Neighbourhood ID | Indicative Location                                         | Neighbourhood ID | Indicative Location                                               |  |  |
|------------------|-------------------------------------------------------------|------------------|-------------------------------------------------------------------|--|--|
| A8               | <ul><li>Forest Lake</li><li>Durack</li></ul>                | M22              | <ul><li>Beaudesert</li><li>Jimboomba</li><li>Rathdowney</li></ul> |  |  |
| A14              | <ul><li>Logan</li><li>Woodridge</li><li>Greenbank</li></ul> | RR1              | <ul><li>Esk</li><li>Toogoolawah</li></ul>                         |  |  |
| A38              | <ul><li>Goodna</li><li>Springfield</li></ul>                |                  | <ul><li>Karana Downs</li><li>Ripley</li></ul>                     |  |  |
| A39              | <ul><li>Redbank</li><li>Redbank Plains</li></ul>            |                  |                                                                   |  |  |
| A40              | <ul><li>Ipswich North</li><li>Brassall</li></ul>            |                  |                                                                   |  |  |
| A41              | <ul><li> Ipswich Central West</li><li>Yamanto</li></ul>     |                  |                                                                   |  |  |
| A42              | <ul><li>Ipswich East</li><li>Bundamba</li></ul>             |                  |                                                                   |  |  |
| A43              | <ul><li>Boonah</li><li>Fassifern</li></ul>                  |                  |                                                                   |  |  |
| M6               | <ul><li>Centenary</li><li>Darra</li><li>Wacol</li></ul>     |                  |                                                                   |  |  |
| M17              | <ul><li>Laidley</li><li>Lowood</li><li>Rosewood</li></ul>   |                  |                                                                   |  |  |