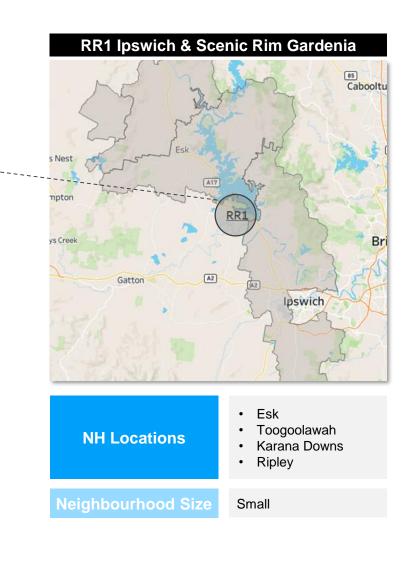

### **Network 8: Ipswich and Scenic Rim**

 $\bigcirc$ 

| Neighbourhood ID | Indicative Location                                         | Neighbourhood ID | Indicative Location                                               |  |  |
|------------------|-------------------------------------------------------------|------------------|-------------------------------------------------------------------|--|--|
| A8               | <ul><li>Forest Lake</li><li>Durack</li></ul>                | M22              | <ul><li>Beaudesert</li><li>Jimboomba</li><li>Rathdowney</li></ul> |  |  |
| A14              | <ul><li>Logan</li><li>Woodridge</li><li>Greenbank</li></ul> | RR1              | <ul><li>Esk</li><li>Toogoolawah</li></ul>                         |  |  |
| A38              | <ul><li>Goodna</li><li>Springfield</li></ul>                |                  | <ul><li>Karana Downs</li><li>Ripley</li></ul>                     |  |  |
| A39              | <ul><li>Redbank</li><li>Redbank Plains</li></ul>            |                  |                                                                   |  |  |
| A40              | <ul><li>Ipswich North</li><li>Brassall</li></ul>            |                  |                                                                   |  |  |
| A41              | <ul><li> Ipswich Central West</li><li>Yamanto</li></ul>     |                  |                                                                   |  |  |
| A42              | <ul><li>Ipswich East</li><li>Bundamba</li></ul>             |                  |                                                                   |  |  |
| A43              | <ul><li>Boonah</li><li>Fassifern</li></ul>                  |                  |                                                                   |  |  |
| M6               | <ul><li>Centenary</li><li>Darra</li><li>Wacol</li></ul>     |                  |                                                                   |  |  |
| M17              | <ul><li>Laidley</li><li>Lowood</li><li>Rosewood</li></ul>   |                  |                                                                   |  |  |

# Network 8: Ipswich and Scenic Rim

Proudly part of UnitingCare

| Network 1    | Network 2 Netwo |              | Network 4   | Network 5 | Network 6   | Network 7    | Network 8 | Network 9    |
|--------------|-----------------|--------------|-------------|-----------|-------------|--------------|-----------|--------------|
| NH A40 & A41 |                 | NH A42 & A38 | NH A39 & A8 |           | NH M6 & M22 | NH A14 & RR1 |           | NH A43 & M17 |