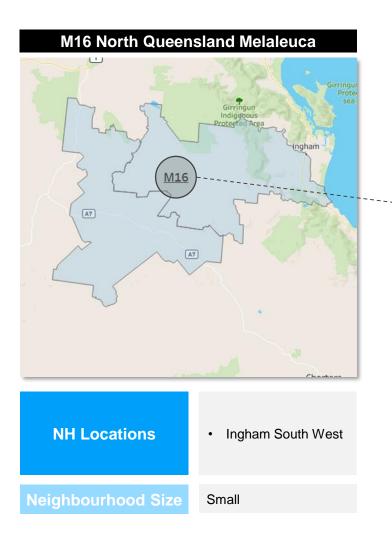

#### **Network 4: North Queensland**

| Neighbourhood ID | Indicative Location                                                    | Neighbourhood ID | Indicative Location                               |  |  |
|------------------|------------------------------------------------------------------------|------------------|---------------------------------------------------|--|--|
| A79              | <ul> <li>Ingham North East</li> <li>Lucinda</li> </ul>                 | M20              | <ul><li>Mareeba</li><li>Kuranda</li></ul>         |  |  |
|                  | Cardwell     Charters Towers                                           | M21              | <ul><li>Cairns South</li><li>Gordonvale</li></ul> |  |  |
| A80              | <ul><li>Mount Isa</li><li>Collisville</li></ul>                        | RR7              | Innisfail     Tully                               |  |  |
| A81              | Townsville North                                                       |                  | <ul><li>Tully</li><li>Babinda</li></ul>           |  |  |
| A82              | Townsville South                                                       |                  |                                                   |  |  |
| A83              | <ul><li>Cairns North</li><li>Redlynch</li></ul>                        |                  |                                                   |  |  |
| A84              | Cairns Central                                                         |                  |                                                   |  |  |
| A85              | <ul><li>Atherton</li><li>Port Douglas</li><li>Cape York</li></ul>      |                  |                                                   |  |  |
| M8               | <ul><li>Ayr</li><li>Home Hill</li></ul>                                |                  |                                                   |  |  |
| M14              | <ul><li>Palm Cove</li><li>Smithfield</li><li>Holloways Beach</li></ul> |                  |                                                   |  |  |
| M15              | Townsville West                                                        |                  |                                                   |  |  |
| M16              | Ingham South West                                                      |                  |                                                   |  |  |