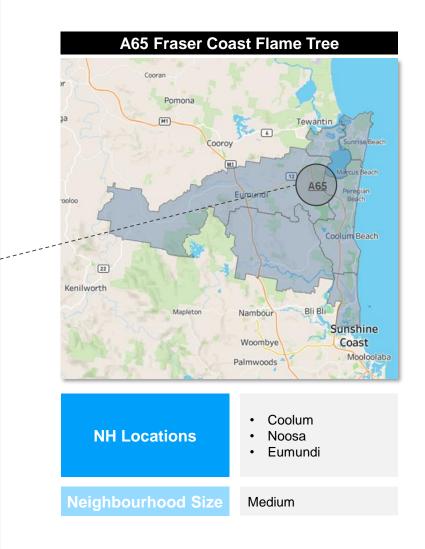

#### **Network 6: Fraser Coast**

| Neighbourhood ID | Indicative Location                                                                   | Neighbourhood ID | Indicative Location                               |
|------------------|---------------------------------------------------------------------------------------|------------------|---------------------------------------------------|
| A61              | <ul><li>Palmwoods</li><li>Buderim</li></ul>                                           | M18              | <ul><li>Maryborough South</li><li>Tiaro</li></ul> |
| A62              | <ul><li>Nambour</li><li>Maleny</li><li>Kenilworth</li></ul>                           | M26              | Sippy Downs                                       |
| A63              | <ul><li>Gympie North</li><li>Tin Can Bay</li><li>Rainbow Beach</li></ul>              |                  |                                                   |
| A64              | <ul><li>Gympie South</li><li>Cooloola</li><li>Tewantin</li></ul>                      |                  |                                                   |
| A65              | <ul><li>Coolum</li><li>Noosa</li><li>Eumundi</li></ul>                                |                  |                                                   |
| A66              | <ul> <li>Hervey Bay North<br/>West</li> <li>Burrum Heads</li> <li>Childers</li> </ul> |                  |                                                   |
| A67              | Hervey Bay South                                                                      |                  |                                                   |
| A68              | <ul><li>Fraser Island</li><li>Urangan</li></ul>                                       |                  |                                                   |
| A69              | <ul><li>Maryborough North</li><li>Aldershot</li></ul>                                 |                  |                                                   |
| A70              | <ul><li>Maryborough</li><li>Biggenden</li></ul>                                       |                  |                                                   |

## Network 6: Fraser Coast

Proudly part of UnitingCare

| Network 1    | Netwo | ork 2 | Network 3    | Network 4    | Network 5 | Network 6    | Network 7    | Network 8 | Network 9    |
|--------------|-------|-------|--------------|--------------|-----------|--------------|--------------|-----------|--------------|
| NH A66 & A67 |       |       | NH A68 & A61 | NH A62 & M26 |           | NH A70 & A65 | NH A63 & A64 |           | NH A69 & M18 |
| 🚯 Blue       | Care® |       |              |              |           |              |              |           |              |