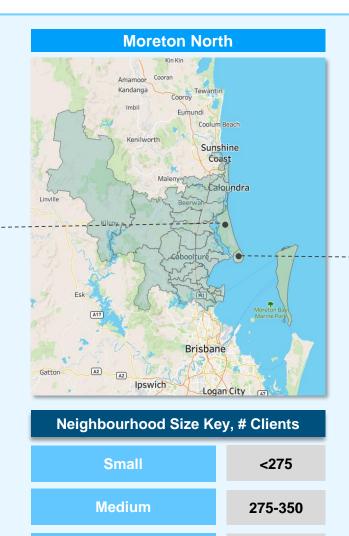

# Network 3: Moreton North

**BlueCare**® Live life your way.

Proudly part of UnitingCare

| NH A1 & A2         NH A56 & A60         NH A59 & M11         NH RR4 & A52         NH A53 & A54         NH A55 & M29 | Network 1 | Netw | ork 2 | Network 3    | Network 4    | Network 5 | Network 6    | Network 7    | Network 8 | Network 9    |
|---------------------------------------------------------------------------------------------------------------------|-----------|------|-------|--------------|--------------|-----------|--------------|--------------|-----------|--------------|
|                                                                                                                     |           |      |       | NH A56 & A60 | NH A59 & M11 |           | NH RR4 & A52 | NH A53 & A54 |           | NH A55 & M29 |