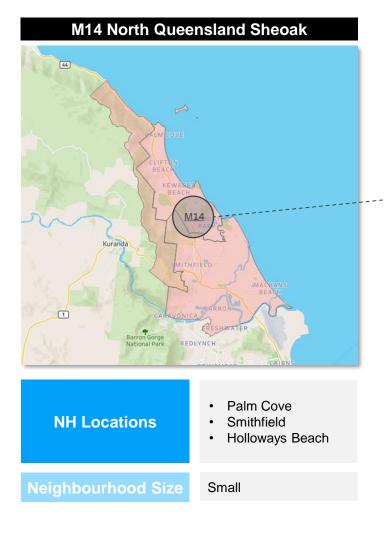

#### **Network 4: North Queensland**

| Neighbourhood ID | Indicative Location                                                    | Neighbourhood ID | Indicative Location                               |  |  |
|------------------|------------------------------------------------------------------------|------------------|---------------------------------------------------|--|--|
| A79              | <ul> <li>Ingham North East</li> <li>Lucinda</li> </ul>                 | M20              | <ul><li>Mareeba</li><li>Kuranda</li></ul>         |  |  |
|                  | Cardwell     Charters Towers                                           | M21              | <ul><li>Cairns South</li><li>Gordonvale</li></ul> |  |  |
| A80              | <ul><li>Mount Isa</li><li>Collisville</li></ul>                        | RR7              | Innisfail     Tully                               |  |  |
| A81              | Townsville North                                                       |                  | <ul><li>Tully</li><li>Babinda</li></ul>           |  |  |
| A82              | Townsville South                                                       |                  |                                                   |  |  |
| A83              | <ul><li>Cairns North</li><li>Redlynch</li></ul>                        |                  |                                                   |  |  |
| A84              | Cairns Central                                                         |                  |                                                   |  |  |
| A85              | <ul><li>Atherton</li><li>Port Douglas</li><li>Cape York</li></ul>      |                  |                                                   |  |  |
| M8               | <ul><li>Ayr</li><li>Home Hill</li></ul>                                |                  |                                                   |  |  |
| M14              | <ul><li>Palm Cove</li><li>Smithfield</li><li>Holloways Beach</li></ul> |                  |                                                   |  |  |
| M15              | Townsville West                                                        |                  |                                                   |  |  |
| M16              | Ingham South West                                                      |                  |                                                   |  |  |