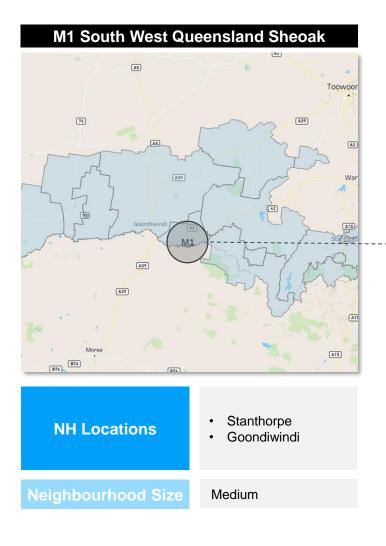

# Network 7: South West Queensland

Proudly part of UnitingCare

| Network 1   | Netw | ork 2 | Network 3    | Network 4    | Network 5 | Network 6    | Network 7   | Netwo | ork 8 Network 9 |
|-------------|------|-------|--------------|--------------|-----------|--------------|-------------|-------|-----------------|
| NH M3 & A45 |      |       | NH A46 & A47 | NH RR3 & RR2 |           | NH A49 & RR5 | NH M7 & M12 |       | NH M1 & A48     |

### **Network 7: South West Queensland**

| Neighbourhood ID | Indicative Location                                                          | Neighbourhood ID | Indicative Location                             |
|------------------|------------------------------------------------------------------------------|------------------|-------------------------------------------------|
| A45              | <ul> <li>Toowoomba South<br/>East</li> </ul>                                 | RR3              | <ul><li>Millmerran</li><li>Pittsworth</li></ul> |
| A46              | <ul> <li>Toowoomba South<br/>West</li> </ul>                                 | RR5              | Kingaroy                                        |
| A47              | <ul><li>Toowoomba North</li><li>Oakey</li></ul>                              |                  |                                                 |
| A48              | Warwick                                                                      |                  |                                                 |
| A49              | <ul><li>Dalby</li><li>Chinchilla</li></ul>                                   |                  |                                                 |
| <b>M</b> 1       | <ul><li>Stanthorpe</li><li>Goondiwindi</li></ul>                             |                  |                                                 |
| М3               | <ul><li>Roma</li><li>Charleville</li><li>Cunnamulla</li><li>Injune</li></ul> |                  |                                                 |
| M7               | <ul><li>Gatton</li><li>Highfields</li></ul>                                  |                  |                                                 |
| M12              | <ul><li>Murgon</li><li>Gayndah</li><li>Eidsvold</li></ul>                    |                  |                                                 |
| RR2              | Crows Nest                                                                   |                  |                                                 |