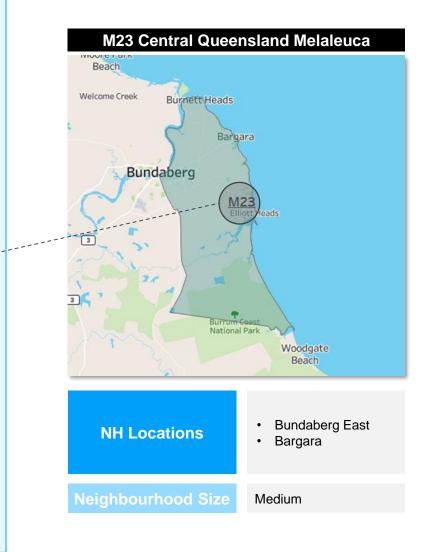

#### **Network 5: Central Queensland**

| Neighbourhood ID | Indicative Location                                            | Neighbourhood ID | Indicative Location                                 |  |  |
|------------------|----------------------------------------------------------------|------------------|-----------------------------------------------------|--|--|
| A71              | Bundaberg North     West                                       | M23              | <ul><li>Bundaberg East</li><li>Bargara</li></ul>    |  |  |
| A72              | Gin Gin     Bundaberg South                                    | M27              | <ul> <li>Rockhampton<br/>Central</li> </ul>         |  |  |
| A72              | West     Gladstone                                             | RR6              | <ul><li> Proserpine</li><li> Airlie Beach</li></ul> |  |  |
| A74              | Rockhampton North                                              |                  | Bowen                                               |  |  |
| A75              | <ul><li> Rockhampton East</li><li> Yeppoon</li></ul>           |                  |                                                     |  |  |
| A76              | <ul><li>Biloela</li><li>Emerald</li><li>Gracemere</li></ul>    |                  |                                                     |  |  |
| A77              | <ul><li>Mackay North</li><li>Calen</li></ul>                   |                  |                                                     |  |  |
| A78              | <ul><li>Mackay South</li><li>Sarina</li><li>Moranbah</li></ul> |                  |                                                     |  |  |
| M19              | <ul><li>Agnes Waters</li><li>Tannum Sands</li></ul>            |                  |                                                     |  |  |