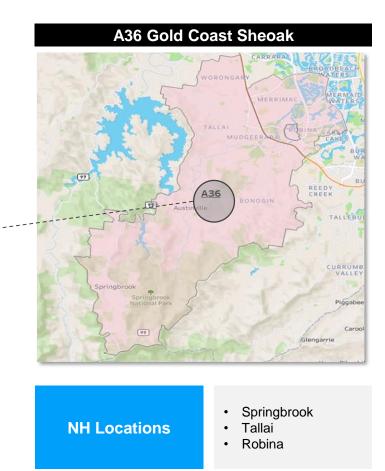

#### **Network 1: Gold Coast**

| > | Neighbourhood ID | Indicative Location                                                                     | Neighbourhood ID | Indicative Location                                                                  |  |  |  |
|---|------------------|-----------------------------------------------------------------------------------------|------------------|--------------------------------------------------------------------------------------|--|--|--|
|   | A26              | <ul><li>Eagleby</li><li>Cornubia</li></ul>                                              | A37              | <ul><li>Burleigh</li><li>Reedy Creek</li></ul>                                       |  |  |  |
|   | A27              | <ul><li>Canungra</li><li>Mount Tamborine</li><li>Ormeau</li><li>Logan Reserve</li></ul> | M5               | <ul> <li>Tallebudgera</li> <li>Coomera</li> <li>Pimpama</li> <li>Oxenford</li> </ul> |  |  |  |
|   | A28              | <ul><li>Carrara</li><li>Nerang</li></ul>                                                | M28              | <ul><li>Currumbin</li><li>Tugan</li><li>Bilinga</li><li>Coolangatta</li></ul>        |  |  |  |
|   | A29              | <ul><li>Arundel</li><li>Ashmore</li></ul>                                               |                  |                                                                                      |  |  |  |
|   | A30              | Labrador                                                                                |                  |                                                                                      |  |  |  |
|   | A31              | Southport                                                                               |                  |                                                                                      |  |  |  |
|   | A32              | <ul><li>Helensvale</li><li>Hope Island</li><li>Paradise Point</li></ul>                 |                  |                                                                                      |  |  |  |
|   | A33              | <ul><li> Runaway Bay</li><li> Biggera Waters</li></ul>                                  |                  |                                                                                      |  |  |  |
|   | A34              | <ul><li>Surfers Paradise</li><li>Benowa</li><li>Mermaid</li></ul>                       |                  |                                                                                      |  |  |  |
|   | A35              | <ul><li>Elanora</li><li>Palm Beach</li></ul>                                            |                  |                                                                                      |  |  |  |
|   | A36              | <ul><li>Springbrook</li><li>Tallai</li><li>Robina</li></ul>                             |                  |                                                                                      |  |  |  |