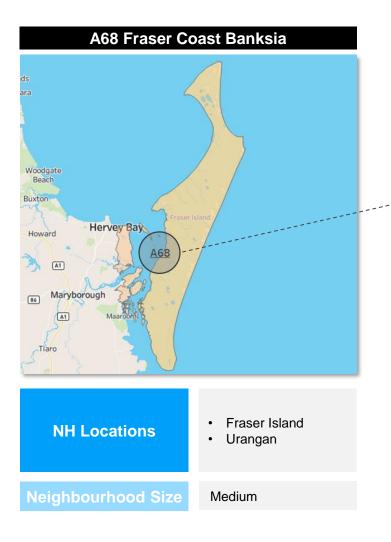

#### **Network 6: Fraser Coast**

| Neighbourhood ID | Indicative Location                                                                   | Neighbourhood ID | Indicative Location                               |
|------------------|---------------------------------------------------------------------------------------|------------------|---------------------------------------------------|
| A61              | <ul><li>Palmwoods</li><li>Buderim</li></ul>                                           | M18              | <ul><li>Maryborough South</li><li>Tiaro</li></ul> |
| A62              | <ul><li>Nambour</li><li>Maleny</li><li>Kenilworth</li></ul>                           | M26              | Sippy Downs                                       |
| A63              | <ul><li>Gympie North</li><li>Tin Can Bay</li><li>Rainbow Beach</li></ul>              |                  |                                                   |
| A64              | <ul><li>Gympie South</li><li>Cooloola</li><li>Tewantin</li></ul>                      |                  |                                                   |
| A65              | <ul><li>Coolum</li><li>Noosa</li><li>Eumundi</li></ul>                                |                  |                                                   |
| A66              | <ul> <li>Hervey Bay North<br/>West</li> <li>Burrum Heads</li> <li>Childers</li> </ul> |                  |                                                   |
| A67              | Hervey Bay South                                                                      |                  |                                                   |
| A68              | <ul><li>Fraser Island</li><li>Urangan</li></ul>                                       |                  |                                                   |
| A69              | <ul><li>Maryborough North</li><li>Aldershot</li></ul>                                 |                  |                                                   |
| A70              | <ul><li>Maryborough</li><li>Biggenden</li></ul>                                       |                  |                                                   |