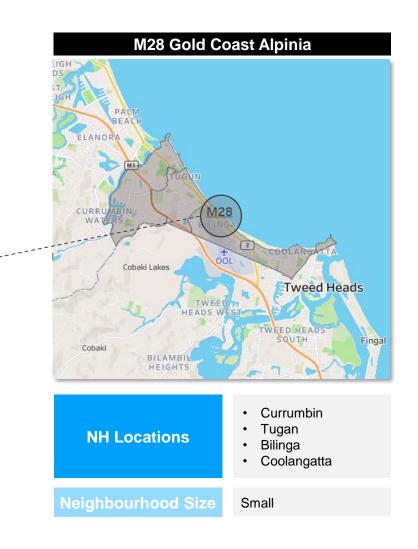

#### **Network 1: Gold Coast**

| > | Neighbourhood ID | Indicative Location                                                                     | Neighbourhood ID | Indicative Location                                                                  |  |  |  |
|---|------------------|-----------------------------------------------------------------------------------------|------------------|--------------------------------------------------------------------------------------|--|--|--|
|   | A26              | <ul><li>Eagleby</li><li>Cornubia</li></ul>                                              | A37              | <ul><li>Burleigh</li><li>Reedy Creek</li></ul>                                       |  |  |  |
|   | A27              | <ul><li>Canungra</li><li>Mount Tamborine</li><li>Ormeau</li><li>Logan Reserve</li></ul> | M5               | <ul> <li>Tallebudgera</li> <li>Coomera</li> <li>Pimpama</li> <li>Oxenford</li> </ul> |  |  |  |
|   | A28              | <ul><li>Carrara</li><li>Nerang</li></ul>                                                | M28              | <ul><li>Currumbin</li><li>Tugan</li><li>Bilinga</li><li>Coolangatta</li></ul>        |  |  |  |
|   | A29              | <ul><li>Arundel</li><li>Ashmore</li></ul>                                               |                  |                                                                                      |  |  |  |
|   | A30              | Labrador                                                                                |                  |                                                                                      |  |  |  |
|   | A31              | Southport                                                                               |                  |                                                                                      |  |  |  |
|   | A32              | <ul><li>Helensvale</li><li>Hope Island</li><li>Paradise Point</li></ul>                 |                  |                                                                                      |  |  |  |
|   | A33              | <ul><li> Runaway Bay</li><li> Biggera Waters</li></ul>                                  |                  |                                                                                      |  |  |  |
|   | A34              | <ul><li>Surfers Paradise</li><li>Benowa</li><li>Mermaid</li></ul>                       |                  |                                                                                      |  |  |  |
|   | A35              | <ul><li>Elanora</li><li>Palm Beach</li></ul>                                            |                  |                                                                                      |  |  |  |
|   | A36              | <ul><li>Springbrook</li><li>Tallai</li><li>Robina</li></ul>                             |                  |                                                                                      |  |  |  |