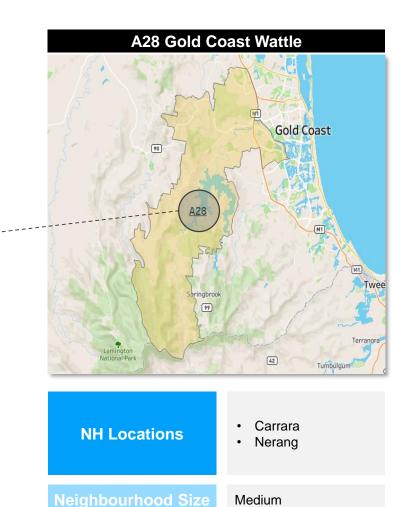

#### **Network 1: Gold Coast**

| > | Neighbourhood ID | Indicative Location                                                                     | Neighbourhood ID | Indicative Location                                                                  |  |  |  |
|---|------------------|-----------------------------------------------------------------------------------------|------------------|--------------------------------------------------------------------------------------|--|--|--|
|   | A26              | <ul><li>Eagleby</li><li>Cornubia</li></ul>                                              | A37              | <ul><li>Burleigh</li><li>Reedy Creek</li></ul>                                       |  |  |  |
|   | A27              | <ul><li>Canungra</li><li>Mount Tamborine</li><li>Ormeau</li><li>Logan Reserve</li></ul> | M5               | <ul> <li>Tallebudgera</li> <li>Coomera</li> <li>Pimpama</li> <li>Oxenford</li> </ul> |  |  |  |
|   | A28              | <ul><li>Carrara</li><li>Nerang</li></ul>                                                | M28              | <ul><li>Currumbin</li><li>Tugan</li><li>Bilinga</li><li>Coolangatta</li></ul>        |  |  |  |
|   | A29              | <ul><li>Arundel</li><li>Ashmore</li></ul>                                               |                  |                                                                                      |  |  |  |
|   | A30              | Labrador                                                                                |                  |                                                                                      |  |  |  |
|   | A31              | Southport                                                                               |                  |                                                                                      |  |  |  |
|   | A32              | <ul><li>Helensvale</li><li>Hope Island</li><li>Paradise Point</li></ul>                 |                  |                                                                                      |  |  |  |
|   | A33              | <ul><li> Runaway Bay</li><li> Biggera Waters</li></ul>                                  |                  |                                                                                      |  |  |  |
|   | A34              | <ul><li>Surfers Paradise</li><li>Benowa</li><li>Mermaid</li></ul>                       |                  |                                                                                      |  |  |  |
|   | A35              | <ul><li>Elanora</li><li>Palm Beach</li></ul>                                            |                  |                                                                                      |  |  |  |
|   | A36              | <ul><li>Springbrook</li><li>Tallai</li><li>Robina</li></ul>                             |                  |                                                                                      |  |  |  |