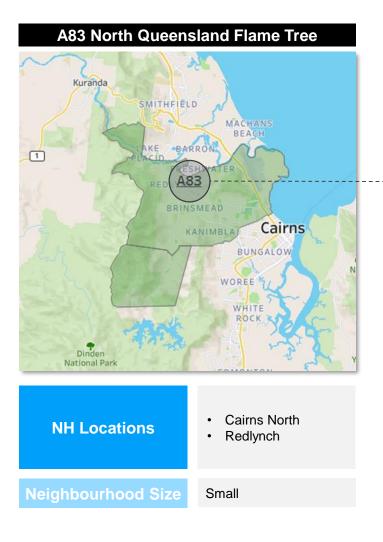

#### **Network 4: North Queensland**

| Neighbourhood ID | Indicative Location                                                    | Neighbourhood ID | Indicative Location                               |  |  |
|------------------|------------------------------------------------------------------------|------------------|---------------------------------------------------|--|--|
| A79              | <ul> <li>Ingham North East</li> <li>Lucinda</li> </ul>                 | M20              | <ul><li>Mareeba</li><li>Kuranda</li></ul>         |  |  |
|                  | Cardwell     Charters Towers                                           | M21              | <ul><li>Cairns South</li><li>Gordonvale</li></ul> |  |  |
| A80              | <ul><li>Mount Isa</li><li>Collisville</li></ul>                        | RR7              | Innisfail     Tully                               |  |  |
| A81              | Townsville North                                                       |                  | <ul><li>Tully</li><li>Babinda</li></ul>           |  |  |
| A82              | Townsville South                                                       |                  |                                                   |  |  |
| A83              | <ul><li>Cairns North</li><li>Redlynch</li></ul>                        |                  |                                                   |  |  |
| A84              | Cairns Central                                                         |                  |                                                   |  |  |
| A85              | <ul><li>Atherton</li><li>Port Douglas</li><li>Cape York</li></ul>      |                  |                                                   |  |  |
| M8               | <ul><li>Ayr</li><li>Home Hill</li></ul>                                |                  |                                                   |  |  |
| M14              | <ul><li>Palm Cove</li><li>Smithfield</li><li>Holloways Beach</li></ul> |                  |                                                   |  |  |
| M15              | Townsville West                                                        |                  |                                                   |  |  |
| M16              | Ingham South West                                                      |                  |                                                   |  |  |