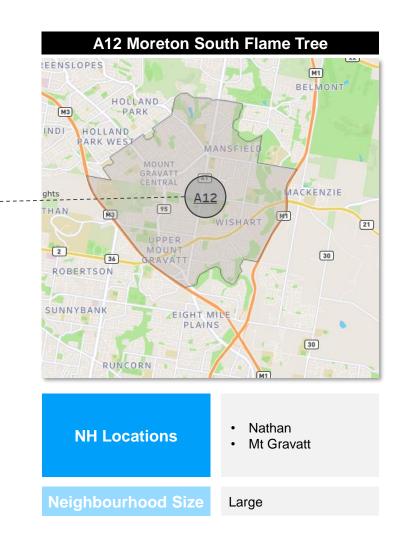

#### **Network 2: Moreton South**

| Neighbourhood ID | Indicative Location                                               |
|------------------|-------------------------------------------------------------------|
| A12              | <ul><li>Nathan</li><li>Mt Gravatt</li></ul>                       |
| A13              | <ul><li>Springwood</li><li>Slacks Creek</li></ul>                 |
| A16              | Carindale                                                         |
| A17              | <ul><li>Burbank</li><li>Chandler</li><li>Capalaba</li></ul>       |
| A18              | <ul><li>Ormiston</li><li>Alexandra Hills</li></ul>                |
| A19              | <ul><li>Thornlands</li><li>Cleveland</li><li>Stradbroke</li></ul> |
| A21              | <ul><li>Tingalapa</li><li>Murarrie</li></ul>                      |
| A22              | <ul><li>Wynnum</li><li>Lytton</li></ul>                           |
| A23              | <ul><li>Manly</li><li>Lota</li></ul>                              |
| A24              | Redlands                                                          |
| A25              | Moreton Bay Islands                                               |
| M10              | Birkdale                                                          |