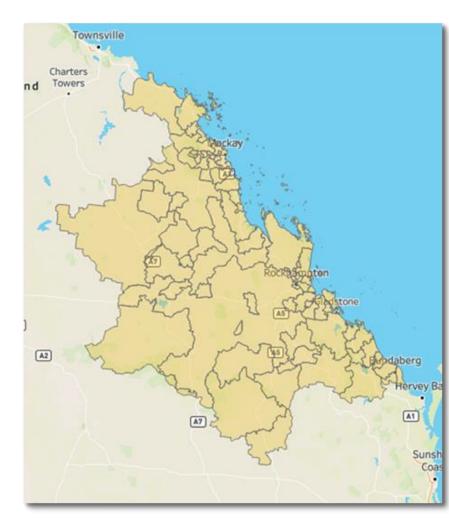

#### **Network 5: Central Queensland**

| Neighbourhood ID | Indicative Location                                            | Neighbourhood ID | Indicative Location                                 |  |  |
|------------------|----------------------------------------------------------------|------------------|-----------------------------------------------------|--|--|
| A71              | Bundaberg North     West                                       | M23              | <ul><li>Bundaberg East</li><li>Bargara</li></ul>    |  |  |
| A72              | Gin Gin     Bundaberg South                                    | M27              | <ul> <li>Rockhampton<br/>Central</li> </ul>         |  |  |
| A72              | West     Gladstone                                             | RR6              | <ul><li> Proserpine</li><li> Airlie Beach</li></ul> |  |  |
| A74              | Rockhampton North                                              |                  | Bowen                                               |  |  |
| A75              | <ul><li> Rockhampton East</li><li> Yeppoon</li></ul>           |                  |                                                     |  |  |
| A76              | <ul><li>Biloela</li><li>Emerald</li><li>Gracemere</li></ul>    |                  |                                                     |  |  |
| A77              | <ul><li>Mackay North</li><li>Calen</li></ul>                   |                  |                                                     |  |  |
| A78              | <ul><li>Mackay South</li><li>Sarina</li><li>Moranbah</li></ul> |                  |                                                     |  |  |
| M19              | <ul><li>Agnes Waters</li><li>Tannum Sands</li></ul>            |                  |                                                     |  |  |