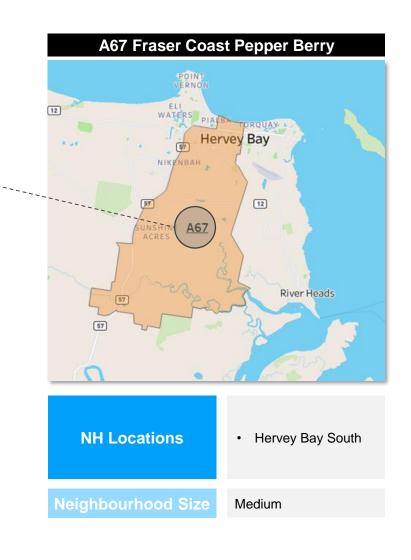

#### **Network 6: Fraser Coast**

| Neighbourhood ID | Indicative Location                                                                   | Neighbourhood ID | Indicative Location                               |
|------------------|---------------------------------------------------------------------------------------|------------------|---------------------------------------------------|
| A61              | <ul><li>Palmwoods</li><li>Buderim</li></ul>                                           | M18              | <ul><li>Maryborough South</li><li>Tiaro</li></ul> |
| A62              | <ul><li>Nambour</li><li>Maleny</li><li>Kenilworth</li></ul>                           | M26              | Sippy Downs                                       |
| A63              | <ul><li>Gympie North</li><li>Tin Can Bay</li><li>Rainbow Beach</li></ul>              |                  |                                                   |
| A64              | <ul><li>Gympie South</li><li>Cooloola</li><li>Tewantin</li></ul>                      |                  |                                                   |
| A65              | <ul><li>Coolum</li><li>Noosa</li><li>Eumundi</li></ul>                                |                  |                                                   |
| A66              | <ul> <li>Hervey Bay North<br/>West</li> <li>Burrum Heads</li> <li>Childers</li> </ul> |                  |                                                   |
| A67              | Hervey Bay South                                                                      |                  |                                                   |
| A68              | <ul><li>Fraser Island</li><li>Urangan</li></ul>                                       |                  |                                                   |
| A69              | <ul><li>Maryborough North</li><li>Aldershot</li></ul>                                 |                  |                                                   |
| A70              | <ul><li>Maryborough</li><li>Biggenden</li></ul>                                       |                  |                                                   |