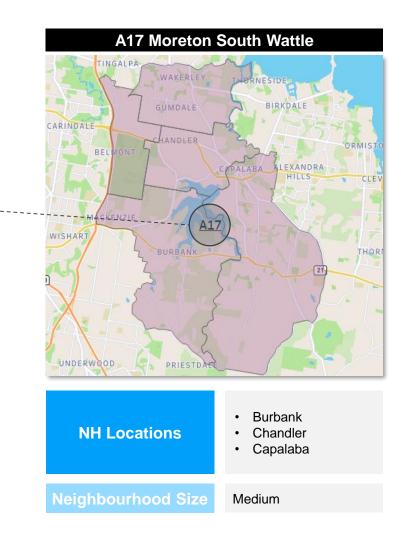

#### **Network 2: Moreton South**

| Neighbourhood ID | Indicative Location                                               |
|------------------|-------------------------------------------------------------------|
| A12              | <ul><li>Nathan</li><li>Mt Gravatt</li></ul>                       |
| A13              | <ul><li>Springwood</li><li>Slacks Creek</li></ul>                 |
| A16              | Carindale                                                         |
| A17              | <ul><li>Burbank</li><li>Chandler</li><li>Capalaba</li></ul>       |
| A18              | <ul><li>Ormiston</li><li>Alexandra Hills</li></ul>                |
| A19              | <ul><li>Thornlands</li><li>Cleveland</li><li>Stradbroke</li></ul> |
| A21              | <ul><li>Tingalapa</li><li>Murarrie</li></ul>                      |
| A22              | <ul><li>Wynnum</li><li>Lytton</li></ul>                           |
| A23              | <ul><li>Manly</li><li>Lota</li></ul>                              |
| A24              | Redlands                                                          |
| A25              | Moreton Bay Islands                                               |
| M10              | Birkdale                                                          |