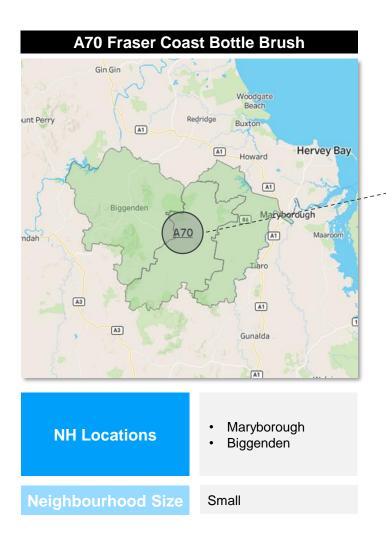

#### **Network 6: Fraser Coast**

| Neighbourhood ID | Indicative Location                                                                   | Neighbourhood ID | Indicative Location                               |
|------------------|---------------------------------------------------------------------------------------|------------------|---------------------------------------------------|
| A61              | <ul><li>Palmwoods</li><li>Buderim</li></ul>                                           | M18              | <ul><li>Maryborough South</li><li>Tiaro</li></ul> |
| A62              | <ul><li>Nambour</li><li>Maleny</li><li>Kenilworth</li></ul>                           | M26              | Sippy Downs                                       |
| A63              | <ul><li>Gympie North</li><li>Tin Can Bay</li><li>Rainbow Beach</li></ul>              |                  |                                                   |
| A64              | <ul><li>Gympie South</li><li>Cooloola</li><li>Tewantin</li></ul>                      |                  |                                                   |
| A65              | <ul><li>Coolum</li><li>Noosa</li><li>Eumundi</li></ul>                                |                  |                                                   |
| A66              | <ul> <li>Hervey Bay North<br/>West</li> <li>Burrum Heads</li> <li>Childers</li> </ul> |                  |                                                   |
| A67              | Hervey Bay South                                                                      |                  |                                                   |
| A68              | <ul><li>Fraser Island</li><li>Urangan</li></ul>                                       |                  |                                                   |
| A69              | <ul><li>Maryborough North</li><li>Aldershot</li></ul>                                 |                  |                                                   |
| A70              | <ul><li>Maryborough</li><li>Biggenden</li></ul>                                       |                  |                                                   |

## Network 6: Fraser Coast

Proudly part of UnitingCare

| Network 1    | Netwo | ork 2 | Network 3    | Network 4    | Network 5 | Network 6    | Network 7    | Network 8 | Network 9    |
|--------------|-------|-------|--------------|--------------|-----------|--------------|--------------|-----------|--------------|
| NH A66 & A67 |       |       | NH A68 & A61 | NH A62 & M26 |           | NH A70 & A65 | NH A63 & A64 |           | NH A69 & M18 |
| 🚯 Blue       | Care® |       |              |              |           |              |              |           |              |