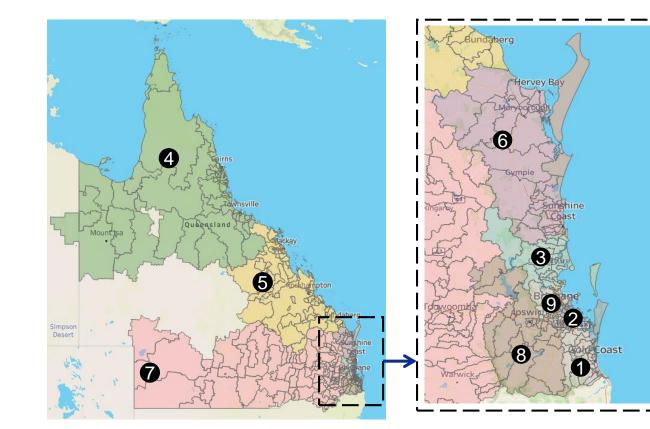

#### BlueCare Networks & Neighbourhoods Reference Guide

July 2023

Proudly part of UnitingCare

01. Overview 02. Network 1 – Gold Coast 03. Network 2 – Moreton South 04. Network 3 – Moreton North 05. Network 4 – North Queensland 06. Network 5 – Central Queensland 07. Network 6 – Fraser Coast 08. Network 7 – South West Queensland 09. Network 8 – Ipswich and Scenic Rim 10. Network 9 – Brisbane Central

### **Overview of the nine geographical Blue Care Networks**

|   | Network Name           | Neighbourhoods |
|---|------------------------|----------------|
| 1 | Gold Coast             | 14             |
| 2 | Moreton South          | 12             |
| 3 | Moreton North          | 12             |
| 4 | North Queensland       | 14             |
| 5 | Central Queensland     | 12             |
| 6 | Fraser Coast           | 12             |
| 7 | South West Queensland  | 12             |
| 8 | Ipswich and Scenic Rim | 12             |
| 9 | Brisbane Central       | 13             |
|   | Total                  | 113            |