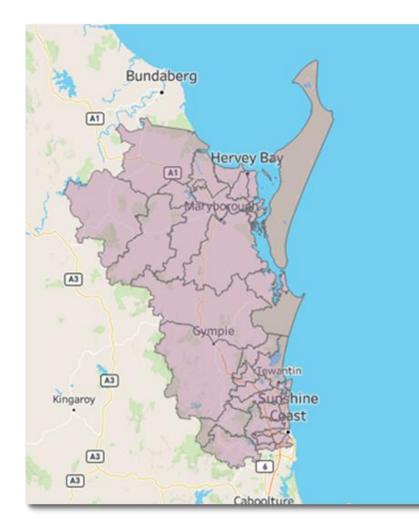

#### **Network 6: Fraser Coast**

| Neighbourhood ID | Indicative Location                                                                   | Neighbourhood ID | Indicative Location                               |
|------------------|---------------------------------------------------------------------------------------|------------------|---------------------------------------------------|
| A61              | <ul><li>Palmwoods</li><li>Buderim</li></ul>                                           | M18              | <ul><li>Maryborough South</li><li>Tiaro</li></ul> |
| A62              | <ul><li>Nambour</li><li>Maleny</li><li>Kenilworth</li></ul>                           | M26              | Sippy Downs                                       |
| A63              | <ul><li>Gympie North</li><li>Tin Can Bay</li><li>Rainbow Beach</li></ul>              |                  |                                                   |
| A64              | <ul><li>Gympie South</li><li>Cooloola</li><li>Tewantin</li></ul>                      |                  |                                                   |
| A65              | <ul><li>Coolum</li><li>Noosa</li><li>Eumundi</li></ul>                                |                  |                                                   |
| A66              | <ul> <li>Hervey Bay North<br/>West</li> <li>Burrum Heads</li> <li>Childers</li> </ul> |                  |                                                   |
| A67              | Hervey Bay South                                                                      |                  |                                                   |
| A68              | <ul><li>Fraser Island</li><li>Urangan</li></ul>                                       |                  |                                                   |
| A69              | <ul><li>Maryborough North</li><li>Aldershot</li></ul>                                 |                  |                                                   |
| A70              | <ul><li>Maryborough</li><li>Biggenden</li></ul>                                       |                  |                                                   |