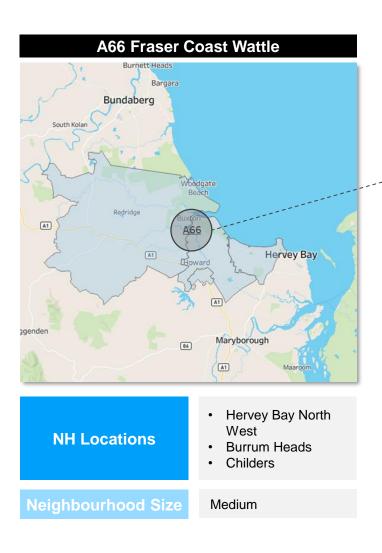

#### **Network 6: Fraser Coast**

| Neighbourhood ID | Indicative Location                                                                   | Neighbourhood ID | Indicative Location                               |
|------------------|---------------------------------------------------------------------------------------|------------------|---------------------------------------------------|
| A61              | <ul><li>Palmwoods</li><li>Buderim</li></ul>                                           | M18              | <ul><li>Maryborough South</li><li>Tiaro</li></ul> |
| A62              | <ul><li>Nambour</li><li>Maleny</li><li>Kenilworth</li></ul>                           | M26              | Sippy Downs                                       |
| A63              | <ul><li>Gympie North</li><li>Tin Can Bay</li><li>Rainbow Beach</li></ul>              |                  |                                                   |
| A64              | <ul><li>Gympie South</li><li>Cooloola</li><li>Tewantin</li></ul>                      |                  |                                                   |
| A65              | <ul><li>Coolum</li><li>Noosa</li><li>Eumundi</li></ul>                                |                  |                                                   |
| A66              | <ul> <li>Hervey Bay North<br/>West</li> <li>Burrum Heads</li> <li>Childers</li> </ul> |                  |                                                   |
| A67              | Hervey Bay South                                                                      |                  |                                                   |
| A68              | <ul><li>Fraser Island</li><li>Urangan</li></ul>                                       |                  |                                                   |
| A69              | <ul><li>Maryborough North</li><li>Aldershot</li></ul>                                 |                  |                                                   |
| A70              | <ul><li>Maryborough</li><li>Biggenden</li></ul>                                       |                  |                                                   |