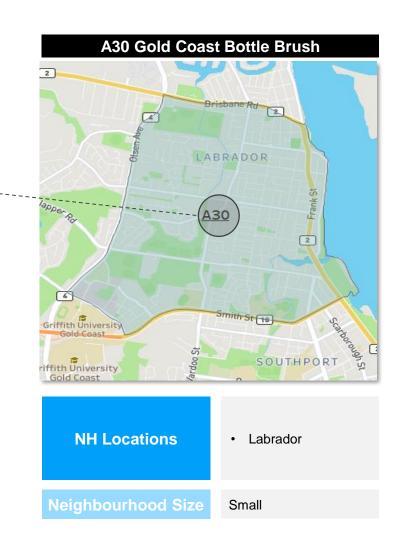

#### **Network 1: Gold Coast**

| > | Neighbourhood ID | Indicative Location                                                                     | Neighbourhood ID | Indicative Location                                                                  |  |  |  |
|---|------------------|-----------------------------------------------------------------------------------------|------------------|--------------------------------------------------------------------------------------|--|--|--|
|   | A26              | <ul><li>Eagleby</li><li>Cornubia</li></ul>                                              | A37              | <ul><li>Burleigh</li><li>Reedy Creek</li></ul>                                       |  |  |  |
|   | A27              | <ul><li>Canungra</li><li>Mount Tamborine</li><li>Ormeau</li><li>Logan Reserve</li></ul> | M5               | <ul> <li>Tallebudgera</li> <li>Coomera</li> <li>Pimpama</li> <li>Oxenford</li> </ul> |  |  |  |
|   | A28              | <ul><li>Carrara</li><li>Nerang</li></ul>                                                | M28              | <ul><li>Currumbin</li><li>Tugan</li><li>Bilinga</li><li>Coolangatta</li></ul>        |  |  |  |
|   | A29              | <ul><li>Arundel</li><li>Ashmore</li></ul>                                               |                  |                                                                                      |  |  |  |
|   | A30              | Labrador                                                                                |                  |                                                                                      |  |  |  |
|   | A31              | Southport                                                                               |                  |                                                                                      |  |  |  |
|   | A32              | <ul><li>Helensvale</li><li>Hope Island</li><li>Paradise Point</li></ul>                 |                  |                                                                                      |  |  |  |
|   | A33              | <ul><li> Runaway Bay</li><li> Biggera Waters</li></ul>                                  |                  |                                                                                      |  |  |  |
|   | A34              | <ul><li>Surfers Paradise</li><li>Benowa</li><li>Mermaid</li></ul>                       |                  |                                                                                      |  |  |  |
|   | A35              | <ul><li>Elanora</li><li>Palm Beach</li></ul>                                            |                  |                                                                                      |  |  |  |
|   | A36              | <ul><li>Springbrook</li><li>Tallai</li><li>Robina</li></ul>                             |                  |                                                                                      |  |  |  |