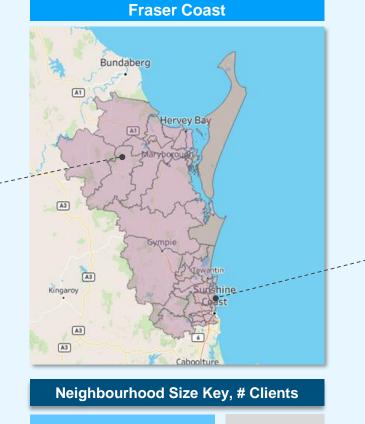

#### **Network 6: Fraser Coast**

| Neighbourhood ID | Indicative Location                                                                   | Neighbourhood ID | Indicative Location                               |
|------------------|---------------------------------------------------------------------------------------|------------------|---------------------------------------------------|
| A61              | <ul><li>Palmwoods</li><li>Buderim</li></ul>                                           | M18              | <ul><li>Maryborough South</li><li>Tiaro</li></ul> |
| A62              | <ul><li>Nambour</li><li>Maleny</li><li>Kenilworth</li></ul>                           | M26              | Sippy Downs                                       |
| A63              | <ul><li>Gympie North</li><li>Tin Can Bay</li><li>Rainbow Beach</li></ul>              |                  |                                                   |
| A64              | <ul><li>Gympie South</li><li>Cooloola</li><li>Tewantin</li></ul>                      |                  |                                                   |
| A65              | <ul><li>Coolum</li><li>Noosa</li><li>Eumundi</li></ul>                                |                  |                                                   |
| A66              | <ul> <li>Hervey Bay North<br/>West</li> <li>Burrum Heads</li> <li>Childers</li> </ul> |                  |                                                   |
| A67              | Hervey Bay South                                                                      |                  |                                                   |
| A68              | <ul><li>Fraser Island</li><li>Urangan</li></ul>                                       |                  |                                                   |
| A69              | <ul><li>Maryborough North</li><li>Aldershot</li></ul>                                 |                  |                                                   |
| A70              | <ul><li>Maryborough</li><li>Biggenden</li></ul>                                       |                  |                                                   |

## Network 6: Fraser Coast

Proudly part of UnitingCare

| Network 1    | Netwo | ork 2 | Network 3    | Network 4    | Network 5 | Network 6    | Network 7    | Network 8 | Network 9    |
|--------------|-------|-------|--------------|--------------|-----------|--------------|--------------|-----------|--------------|
| NH A66 & A67 |       |       | NH A68 & A61 | NH A62 & M26 |           | NH A70 & A65 | NH A63 & A64 |           | NH A69 & M18 |
| 🚯 Blue       | Care® |       |              |              |           |              |              |           |              |