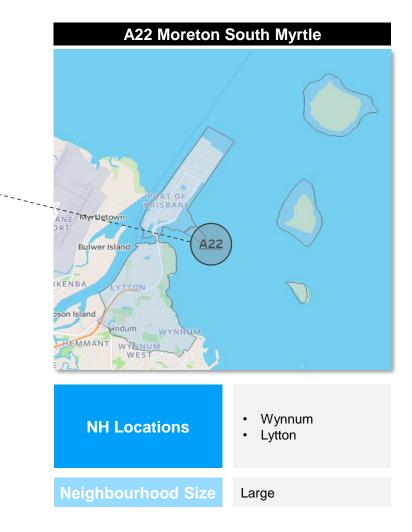

#### **Network 2: Moreton South**

| Neighbourhood ID | Indicative Location                                               |
|------------------|-------------------------------------------------------------------|
| A12              | <ul><li>Nathan</li><li>Mt Gravatt</li></ul>                       |
| A13              | <ul><li>Springwood</li><li>Slacks Creek</li></ul>                 |
| A16              | Carindale                                                         |
| A17              | <ul><li>Burbank</li><li>Chandler</li><li>Capalaba</li></ul>       |
| A18              | <ul><li>Ormiston</li><li>Alexandra Hills</li></ul>                |
| A19              | <ul><li>Thornlands</li><li>Cleveland</li><li>Stradbroke</li></ul> |
| A21              | <ul><li>Tingalapa</li><li>Murarrie</li></ul>                      |
| A22              | <ul><li>Wynnum</li><li>Lytton</li></ul>                           |
| A23              | <ul><li>Manly</li><li>Lota</li></ul>                              |
| A24              | Redlands                                                          |
| A25              | Moreton Bay Islands                                               |
| M10              | Birkdale                                                          |