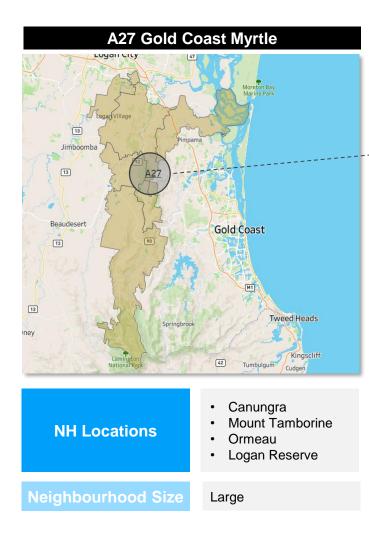

#### **Network 1: Gold Coast**

| > | Neighbourhood ID | Indicative Location                                                                     | Neighbourhood ID | Indicative Location                                                                  |  |  |  |
|---|------------------|-----------------------------------------------------------------------------------------|------------------|--------------------------------------------------------------------------------------|--|--|--|
|   | A26              | <ul><li>Eagleby</li><li>Cornubia</li></ul>                                              | A37              | <ul><li>Burleigh</li><li>Reedy Creek</li></ul>                                       |  |  |  |
|   | A27              | <ul><li>Canungra</li><li>Mount Tamborine</li><li>Ormeau</li><li>Logan Reserve</li></ul> | M5               | <ul> <li>Tallebudgera</li> <li>Coomera</li> <li>Pimpama</li> <li>Oxenford</li> </ul> |  |  |  |
|   | A28              | <ul><li>Carrara</li><li>Nerang</li></ul>                                                | M28              | <ul><li>Currumbin</li><li>Tugan</li><li>Bilinga</li><li>Coolangatta</li></ul>        |  |  |  |
|   | A29              | <ul><li>Arundel</li><li>Ashmore</li></ul>                                               |                  |                                                                                      |  |  |  |
|   | A30              | Labrador                                                                                |                  |                                                                                      |  |  |  |
|   | A31              | Southport                                                                               |                  |                                                                                      |  |  |  |
|   | A32              | <ul><li>Helensvale</li><li>Hope Island</li><li>Paradise Point</li></ul>                 |                  |                                                                                      |  |  |  |
|   | A33              | <ul><li> Runaway Bay</li><li> Biggera Waters</li></ul>                                  |                  |                                                                                      |  |  |  |
|   | A34              | <ul><li>Surfers Paradise</li><li>Benowa</li><li>Mermaid</li></ul>                       |                  |                                                                                      |  |  |  |
|   | A35              | <ul><li>Elanora</li><li>Palm Beach</li></ul>                                            |                  |                                                                                      |  |  |  |
|   | A36              | <ul><li>Springbrook</li><li>Tallai</li><li>Robina</li></ul>                             |                  |                                                                                      |  |  |  |