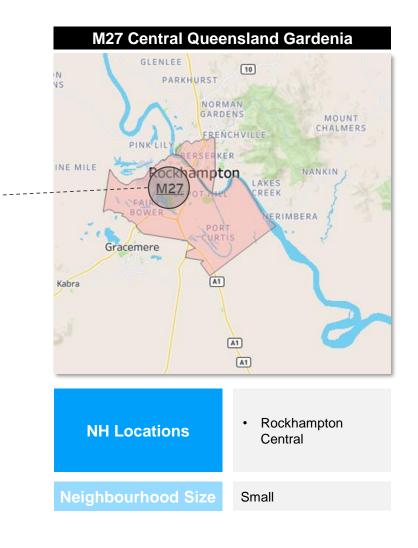

#### **Network 5: Central Queensland**

| Neighbourhood ID | Indicative Location                                            | Neighbourhood ID | Indicative Location                                 |  |  |
|------------------|----------------------------------------------------------------|------------------|-----------------------------------------------------|--|--|
| A71              | Bundaberg North     West                                       | M23              | <ul><li>Bundaberg East</li><li>Bargara</li></ul>    |  |  |
| A72              | Gin Gin     Bundaberg South                                    | M27              | <ul> <li>Rockhampton<br/>Central</li> </ul>         |  |  |
| A72              | West     Gladstone                                             | RR6              | <ul><li> Proserpine</li><li> Airlie Beach</li></ul> |  |  |
| A74              | Rockhampton North                                              |                  | Bowen                                               |  |  |
| A75              | <ul><li> Rockhampton East</li><li> Yeppoon</li></ul>           |                  |                                                     |  |  |
| A76              | <ul><li>Biloela</li><li>Emerald</li><li>Gracemere</li></ul>    |                  |                                                     |  |  |
| A77              | <ul><li>Mackay North</li><li>Calen</li></ul>                   |                  |                                                     |  |  |
| A78              | <ul><li>Mackay South</li><li>Sarina</li><li>Moranbah</li></ul> |                  |                                                     |  |  |
| M19              | <ul><li>Agnes Waters</li><li>Tannum Sands</li></ul>            |                  |                                                     |  |  |