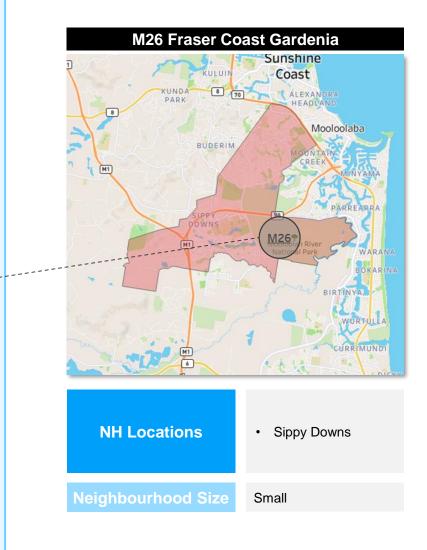

## Network 6: Fraser Coast

Proudly part of UnitingCare

| Network 1    | Netwo | ork 2 | Network 3    | Network 4    | Network 5 | Network 6    | Network 7    | Network 8 | Network 9    |
|--------------|-------|-------|--------------|--------------|-----------|--------------|--------------|-----------|--------------|
| NH A66 & A67 |       |       | NH A68 & A61 | NH A62 & M26 |           | NH A70 & A65 | NH A63 & A64 |           | NH A69 & M18 |
| 🚯 Blue       | Care® |       |              |              |           |              |              |           |              |

| Network 1    | Network 2 | Network 3    | Network 4    | Network 5 | Network 6    | Network 7    | Network 8 | Network 9    |
|--------------|-----------|--------------|--------------|-----------|--------------|--------------|-----------|--------------|
| NH A66 & A67 |           | NH A68 & A61 | NH A62 & M26 |           | NH A70 & A65 | NH A63 & A64 |           | NH A69 & M18 |
| BlueCa       | are®      |              |              |           |              |              |           |              |