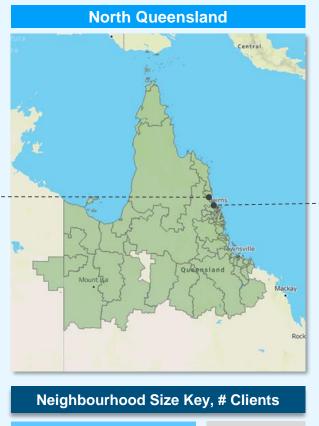

#### **Network 4: North Queensland**

| Neighbourhood ID | Indicative Location                                                    | Neighbourhood ID | Indicative Location                               |  |  |
|------------------|------------------------------------------------------------------------|------------------|---------------------------------------------------|--|--|
| A79              | <ul> <li>Ingham North East</li> <li>Lucinda</li> </ul>                 | M20              | <ul><li>Mareeba</li><li>Kuranda</li></ul>         |  |  |
|                  | Cardwell     Charters Towers                                           | M21              | <ul><li>Cairns South</li><li>Gordonvale</li></ul> |  |  |
| A80              | <ul><li>Mount Isa</li><li>Collisville</li></ul>                        | RR7              | Innisfail     Tully                               |  |  |
| A81              | Townsville North                                                       |                  | <ul><li>Tully</li><li>Babinda</li></ul>           |  |  |
| A82              | Townsville South                                                       |                  |                                                   |  |  |
| A83              | <ul><li>Cairns North</li><li>Redlynch</li></ul>                        |                  |                                                   |  |  |
| A84              | Cairns Central                                                         |                  |                                                   |  |  |
| A85              | <ul><li>Atherton</li><li>Port Douglas</li><li>Cape York</li></ul>      |                  |                                                   |  |  |
| M8               | <ul><li>Ayr</li><li>Home Hill</li></ul>                                |                  |                                                   |  |  |
| M14              | <ul><li>Palm Cove</li><li>Smithfield</li><li>Holloways Beach</li></ul> |                  |                                                   |  |  |
| M15              | Townsville West                                                        |                  |                                                   |  |  |
| M16              | Ingham South West                                                      |                  |                                                   |  |  |

## Network 4: North Queensland

| Network 1    | Network 2    | Network 3 | Network 4   | Network 5    | Network 6    | Network 7 | Network 8 | Network 9    |
|--------------|--------------|-----------|-------------|--------------|--------------|-----------|-----------|--------------|
| NH A80 & A81 | NH A82 & M15 | 5         | NH M8 & A79 | NH M16 & A85 | NH A83 & A84 | NH        | M14 & M21 | NH RR7 & M20 |
| BlueCa       | are®         |           |             |              |              |           |           |              |