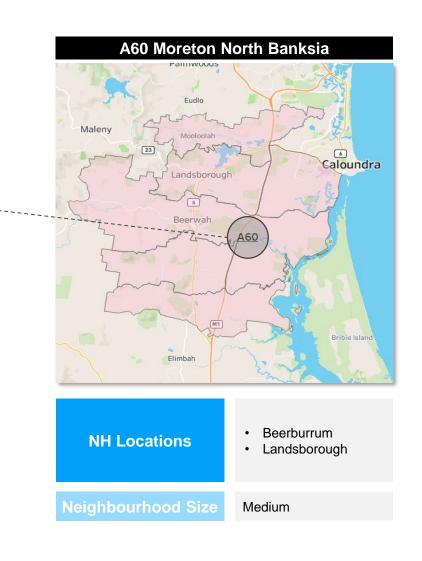

#### **Network 3: Moreton North**

| Neighbourhood ID | Indicative Location                                                 | Neighbourhood ID | Indicative Location                                      |
|------------------|---------------------------------------------------------------------|------------------|----------------------------------------------------------|
| A1               | Redcliffe                                                           | M29              | <ul><li>Bribie</li><li>Bongaree</li><li>Woorim</li></ul> |
| A2               | <ul><li>Woody Point</li><li>Margate</li></ul>                       |                  | Morayfield                                               |
| A52              | <ul><li>Narangba</li><li>Burpengary</li><li>Deception Bay</li></ul> | RR4              | <ul><li>Woodford</li><li>Kilcoy</li></ul>                |
| A53              | <ul><li>Caboolture</li><li>Eimbah</li></ul>                         |                  |                                                          |
| A54              | <ul><li>Sandstone Point</li><li>Toorbul</li></ul>                   |                  |                                                          |
| A55              | <ul><li>Bribie</li><li>Bellara</li><li>Banksia Beach</li></ul>      |                  |                                                          |
| A56              | <ul><li>Griffin</li><li>Dakabin</li></ul>                           |                  |                                                          |
| A59              | <ul><li>Caloundra</li><li>Buddina</li></ul>                         |                  |                                                          |
| A60              | <ul><li>Beerburrum</li><li>Landsborough</li></ul>                   |                  |                                                          |
| M11              | <ul><li>Mooloolaba</li><li>Alexandra Headland</li></ul>             |                  |                                                          |