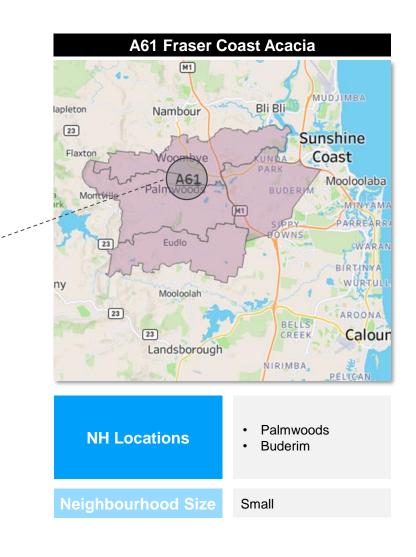

#### **Network 6: Fraser Coast**

| Neighbourhood ID | Indicative Location                                                                   | Neighbourhood ID | Indicative Location                               |
|------------------|---------------------------------------------------------------------------------------|------------------|---------------------------------------------------|
| A61              | <ul><li>Palmwoods</li><li>Buderim</li></ul>                                           | M18              | <ul><li>Maryborough South</li><li>Tiaro</li></ul> |
| A62              | <ul><li>Nambour</li><li>Maleny</li><li>Kenilworth</li></ul>                           | M26              | Sippy Downs                                       |
| A63              | <ul><li>Gympie North</li><li>Tin Can Bay</li><li>Rainbow Beach</li></ul>              |                  |                                                   |
| A64              | <ul><li>Gympie South</li><li>Cooloola</li><li>Tewantin</li></ul>                      |                  |                                                   |
| A65              | <ul><li>Coolum</li><li>Noosa</li><li>Eumundi</li></ul>                                |                  |                                                   |
| A66              | <ul> <li>Hervey Bay North<br/>West</li> <li>Burrum Heads</li> <li>Childers</li> </ul> |                  |                                                   |
| A67              | Hervey Bay South                                                                      |                  |                                                   |
| A68              | <ul><li>Fraser Island</li><li>Urangan</li></ul>                                       |                  |                                                   |
| A69              | <ul><li>Maryborough North</li><li>Aldershot</li></ul>                                 |                  |                                                   |
| A70              | <ul><li>Maryborough</li><li>Biggenden</li></ul>                                       |                  |                                                   |