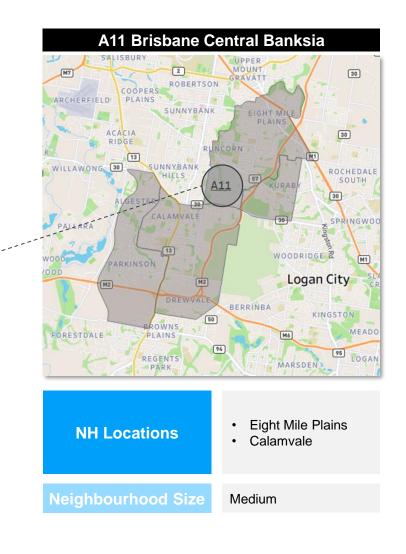

# Network 9: Brisbane Central

Proudly part of UnitingCare

| Network 1  | Network 2 | Network 3 | Network 4   | Network 5   | Network 6   | Ne | twork 7 | Network 8 | Network 9 |
|------------|-----------|-----------|-------------|-------------|-------------|----|---------|-----------|-----------|
| NH A0 & A3 | NH A51 &  | A11       | NH A7 & A15 | NH A9 & A10 | NH A20 & A6 | 5  | NH      | A5 M24    | NH A4     |
|            |           |           |             |             |             |    |         |           |           |