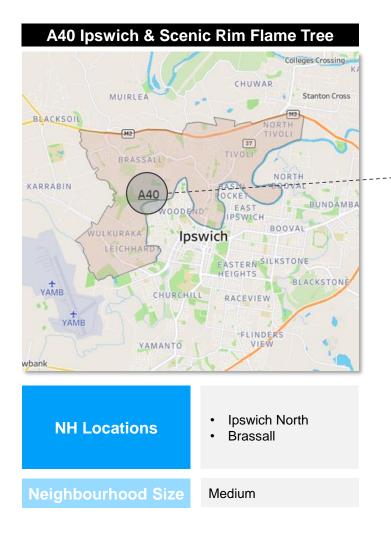

# Network 8: Ipswich and Scenic Rim

Proudly part of UnitingCare

| Network 1    | Network 2 Netwo |              | Network 4   | Network 5 | Network 6   | Network 7    | Network 8 | Network 9    |
|--------------|-----------------|--------------|-------------|-----------|-------------|--------------|-----------|--------------|
| NH A40 & A41 |                 | NH A42 & A38 | NH A39 & A8 |           | NH M6 & M22 | NH A14 & RR1 |           | NH A43 & M17 |

### **Network 8: Ipswich and Scenic Rim**

 $\bigcirc$ 

| Neighbourhood ID | Indicative Location                                         | Neighbourhood ID | Indicative Location                                               |  |  |
|------------------|-------------------------------------------------------------|------------------|-------------------------------------------------------------------|--|--|
| A8               | <ul><li>Forest Lake</li><li>Durack</li></ul>                | M22              | <ul><li>Beaudesert</li><li>Jimboomba</li><li>Rathdowney</li></ul> |  |  |
| A14              | <ul><li>Logan</li><li>Woodridge</li><li>Greenbank</li></ul> | RR1              | <ul><li>Esk</li><li>Toogoolawah</li></ul>                         |  |  |
| A38              | <ul><li>Goodna</li><li>Springfield</li></ul>                |                  | <ul><li>Karana Downs</li><li>Ripley</li></ul>                     |  |  |
| A39              | <ul><li>Redbank</li><li>Redbank Plains</li></ul>            |                  |                                                                   |  |  |
| A40              | <ul><li>Ipswich North</li><li>Brassall</li></ul>            |                  |                                                                   |  |  |
| A41              | <ul><li> Ipswich Central West</li><li>Yamanto</li></ul>     |                  |                                                                   |  |  |
| A42              | <ul><li>Ipswich East</li><li>Bundamba</li></ul>             |                  |                                                                   |  |  |
| A43              | <ul><li>Boonah</li><li>Fassifern</li></ul>                  |                  |                                                                   |  |  |
| M6               | <ul><li>Centenary</li><li>Darra</li><li>Wacol</li></ul>     |                  |                                                                   |  |  |
| M17              | <ul><li>Laidley</li><li>Lowood</li><li>Rosewood</li></ul>   |                  |                                                                   |  |  |