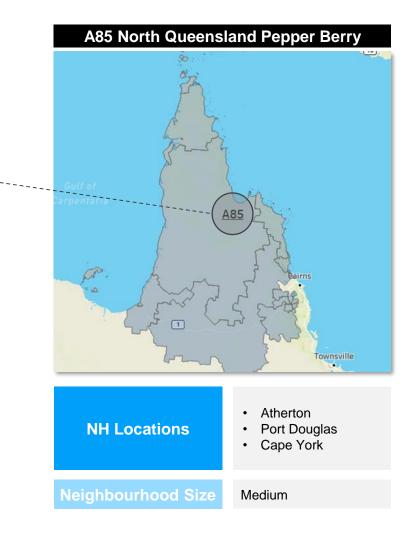

#### **Network 4: North Queensland**

| Neighbourhood ID | Indicative Location                                                    | Neighbourhood ID | Indicative Location                               |  |  |
|------------------|------------------------------------------------------------------------|------------------|---------------------------------------------------|--|--|
| A79              | <ul> <li>Ingham North East</li> <li>Lucinda</li> </ul>                 | M20              | <ul><li>Mareeba</li><li>Kuranda</li></ul>         |  |  |
|                  | Cardwell     Charters Towers                                           | M21              | <ul><li>Cairns South</li><li>Gordonvale</li></ul> |  |  |
| A80              | <ul><li>Mount Isa</li><li>Collisville</li></ul>                        | RR7              | Innisfail     Tully                               |  |  |
| A81              | Townsville North                                                       |                  | <ul><li>Tully</li><li>Babinda</li></ul>           |  |  |
| A82              | Townsville South                                                       |                  |                                                   |  |  |
| A83              | <ul><li>Cairns North</li><li>Redlynch</li></ul>                        |                  |                                                   |  |  |
| A84              | Cairns Central                                                         |                  |                                                   |  |  |
| A85              | <ul><li>Atherton</li><li>Port Douglas</li><li>Cape York</li></ul>      |                  |                                                   |  |  |
| M8               | <ul><li>Ayr</li><li>Home Hill</li></ul>                                |                  |                                                   |  |  |
| M14              | <ul><li>Palm Cove</li><li>Smithfield</li><li>Holloways Beach</li></ul> |                  |                                                   |  |  |
| M15              | Townsville West                                                        |                  |                                                   |  |  |
| M16              | Ingham South West                                                      |                  |                                                   |  |  |