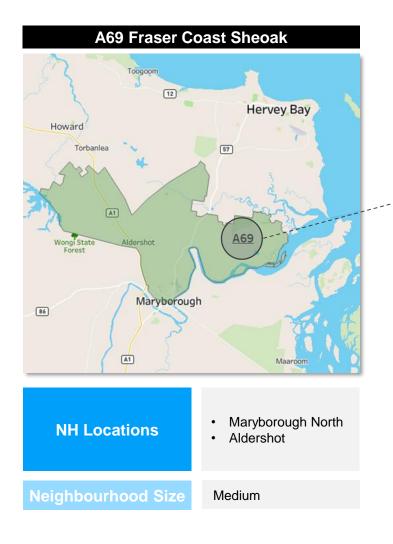

#### **Network 6: Fraser Coast**

| Neighbourhood ID | Indicative Location                                                                   | Neighbourhood ID | Indicative Location                               |
|------------------|---------------------------------------------------------------------------------------|------------------|---------------------------------------------------|
| A61              | <ul><li>Palmwoods</li><li>Buderim</li></ul>                                           | M18              | <ul><li>Maryborough South</li><li>Tiaro</li></ul> |
| A62              | <ul><li>Nambour</li><li>Maleny</li><li>Kenilworth</li></ul>                           | M26              | Sippy Downs                                       |
| A63              | <ul><li>Gympie North</li><li>Tin Can Bay</li><li>Rainbow Beach</li></ul>              |                  |                                                   |
| A64              | <ul><li>Gympie South</li><li>Cooloola</li><li>Tewantin</li></ul>                      |                  |                                                   |
| A65              | <ul><li>Coolum</li><li>Noosa</li><li>Eumundi</li></ul>                                |                  |                                                   |
| A66              | <ul> <li>Hervey Bay North<br/>West</li> <li>Burrum Heads</li> <li>Childers</li> </ul> |                  |                                                   |
| A67              | Hervey Bay South                                                                      |                  |                                                   |
| A68              | <ul><li>Fraser Island</li><li>Urangan</li></ul>                                       |                  |                                                   |
| A69              | <ul><li>Maryborough North</li><li>Aldershot</li></ul>                                 |                  |                                                   |
| A70              | <ul><li>Maryborough</li><li>Biggenden</li></ul>                                       |                  |                                                   |