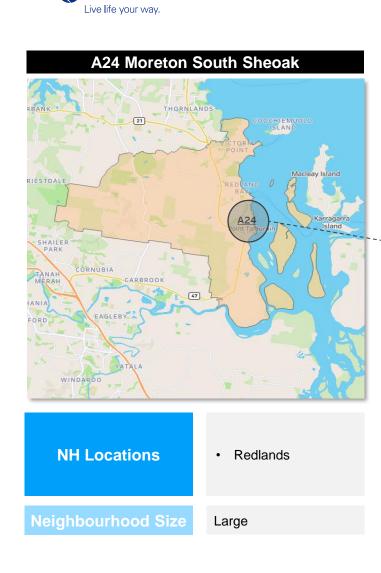

#### **Network 2: Moreton South**

| Neighbourhood ID | Indicative Location                                               |
|------------------|-------------------------------------------------------------------|
| A12              | <ul><li>Nathan</li><li>Mt Gravatt</li></ul>                       |
| A13              | <ul><li>Springwood</li><li>Slacks Creek</li></ul>                 |
| A16              | Carindale                                                         |
| A17              | <ul><li>Burbank</li><li>Chandler</li><li>Capalaba</li></ul>       |
| A18              | <ul><li>Ormiston</li><li>Alexandra Hills</li></ul>                |
| A19              | <ul><li>Thornlands</li><li>Cleveland</li><li>Stradbroke</li></ul> |
| A21              | <ul><li>Tingalapa</li><li>Murarrie</li></ul>                      |
| A22              | <ul><li>Wynnum</li><li>Lytton</li></ul>                           |
| A23              | <ul><li>Manly</li><li>Lota</li></ul>                              |
| A24              | Redlands                                                          |
| A25              | Moreton Bay Islands                                               |
| M10              | Birkdale                                                          |