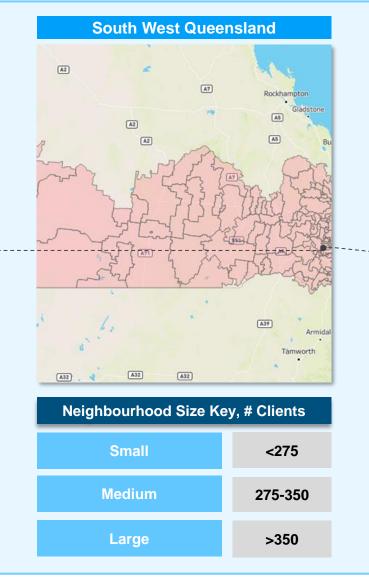

### **Network 7: South West Queensland**

| Neighbourhood ID | Indicative Location                                                          | Neighbourhood ID | Indicative Location                             |
|------------------|------------------------------------------------------------------------------|------------------|-------------------------------------------------|
| A45              | <ul> <li>Toowoomba South<br/>East</li> </ul>                                 | RR3              | <ul><li>Millmerran</li><li>Pittsworth</li></ul> |
| A46              | <ul> <li>Toowoomba South<br/>West</li> </ul>                                 | RR5              | Kingaroy                                        |
| A47              | <ul><li>Toowoomba North</li><li>Oakey</li></ul>                              |                  |                                                 |
| A48              | Warwick                                                                      |                  |                                                 |
| A49              | <ul><li>Dalby</li><li>Chinchilla</li></ul>                                   |                  |                                                 |
| <b>M</b> 1       | <ul><li>Stanthorpe</li><li>Goondiwindi</li></ul>                             |                  |                                                 |
| М3               | <ul><li>Roma</li><li>Charleville</li><li>Cunnamulla</li><li>Injune</li></ul> |                  |                                                 |
| M7               | <ul><li>Gatton</li><li>Highfields</li></ul>                                  |                  |                                                 |
| M12              | <ul><li>Murgon</li><li>Gayndah</li><li>Eidsvold</li></ul>                    |                  |                                                 |
| RR2              | Crows Nest                                                                   |                  |                                                 |

# Network 7: South West Queensland

Proudly part of UnitingCare

| Network 1   | Netw | ork 2 | Network 3    | Network 4    | Network 5 | Network 6    | Network 7   | Netwo | ork 8 Network 9 |
|-------------|------|-------|--------------|--------------|-----------|--------------|-------------|-------|-----------------|
| NH M3 & A45 |      |       | NH A46 & A47 | NH RR3 & RR2 |           | NH A49 & RR5 | NH M7 & M12 |       | NH M1 & A48     |