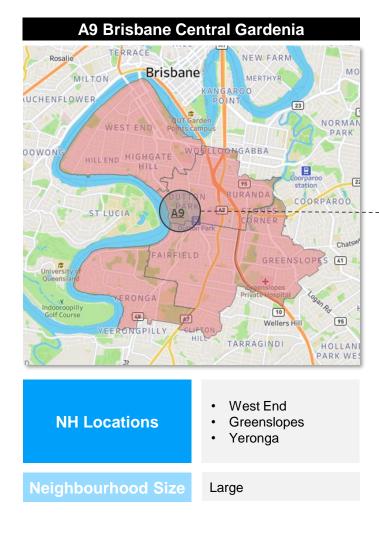

# Network 9: Brisbane Central

Proudly part of UnitingCare

| Network 1  | Network 2 | Network 3 | Network 4   | Network 5   | Network 6   | Ne | twork 7 | Network 8 | Network 9 |
|------------|-----------|-----------|-------------|-------------|-------------|----|---------|-----------|-----------|
| NH A0 & A3 | NH A51 &  | A11       | NH A7 & A15 | NH A9 & A10 | NH A20 & A6 | 5  | NH      | A5 M24    | NH A4     |
|            |           |           |             |             |             |    |         |           |           |