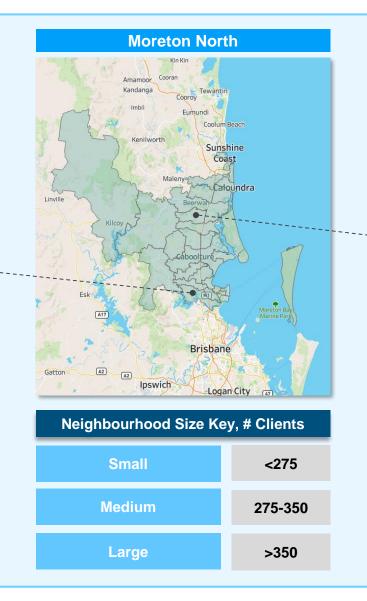

# Network 3: Moreton North

**BlueCare**® Live life your way.

Proudly part of UnitingCare

| NH A1 & A2         NH A56 & A60         NH A59 & M11         NH RR4 & A52         NH A53 & A54         NH A55 & M29 | Network 1 | Netw | ork 2 | Network 3    | Network 4    | Network 5 | Network 6    | Network 7    | Network 8 | Network 9    |
|---------------------------------------------------------------------------------------------------------------------|-----------|------|-------|--------------|--------------|-----------|--------------|--------------|-----------|--------------|
|                                                                                                                     |           |      |       | NH A56 & A60 | NH A59 & M11 |           | NH RR4 & A52 | NH A53 & A54 |           | NH A55 & M29 |