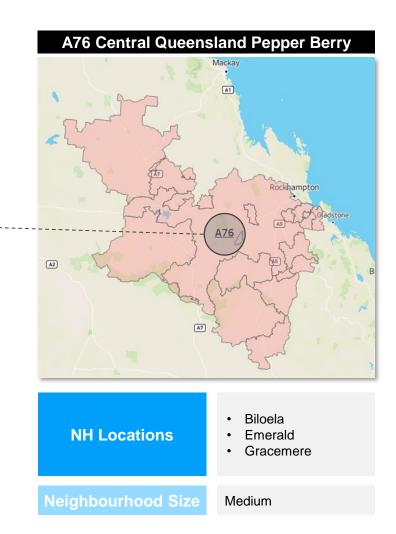

#### **Network 5: Central Queensland**

| Neighbourhood ID | Indicative Location                                            | Neighbourhood ID | Indicative Location                                 |  |  |
|------------------|----------------------------------------------------------------|------------------|-----------------------------------------------------|--|--|
| A71              | Bundaberg North     West                                       | M23              | <ul><li>Bundaberg East</li><li>Bargara</li></ul>    |  |  |
| A72              | Gin Gin     Bundaberg South                                    | M27              | <ul> <li>Rockhampton<br/>Central</li> </ul>         |  |  |
| A72              | West     Gladstone                                             | RR6              | <ul><li> Proserpine</li><li> Airlie Beach</li></ul> |  |  |
| A74              | Rockhampton North                                              |                  | Bowen                                               |  |  |
| A75              | <ul><li> Rockhampton East</li><li> Yeppoon</li></ul>           |                  |                                                     |  |  |
| A76              | <ul><li>Biloela</li><li>Emerald</li><li>Gracemere</li></ul>    |                  |                                                     |  |  |
| A77              | <ul><li>Mackay North</li><li>Calen</li></ul>                   |                  |                                                     |  |  |
| A78              | <ul><li>Mackay South</li><li>Sarina</li><li>Moranbah</li></ul> |                  |                                                     |  |  |
| M19              | <ul><li>Agnes Waters</li><li>Tannum Sands</li></ul>            |                  |                                                     |  |  |