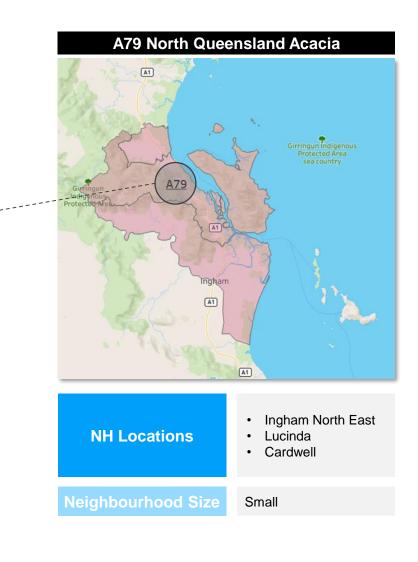

#### **Network 4: North Queensland**

| Neighbourhood ID | Indicative Location                                                    | Neighbourhood ID | Indicative Location                               |  |  |
|------------------|------------------------------------------------------------------------|------------------|---------------------------------------------------|--|--|
| A79              | <ul> <li>Ingham North East</li> <li>Lucinda</li> </ul>                 | M20              | <ul><li>Mareeba</li><li>Kuranda</li></ul>         |  |  |
|                  | Cardwell     Charters Towers                                           | M21              | <ul><li>Cairns South</li><li>Gordonvale</li></ul> |  |  |
| A80              | <ul><li>Mount Isa</li><li>Collisville</li></ul>                        | RR7              | Innisfail     Tully                               |  |  |
| A81              | Townsville North                                                       |                  | <ul><li>Tully</li><li>Babinda</li></ul>           |  |  |
| A82              | Townsville South                                                       |                  |                                                   |  |  |
| A83              | <ul><li>Cairns North</li><li>Redlynch</li></ul>                        |                  |                                                   |  |  |
| A84              | Cairns Central                                                         |                  |                                                   |  |  |
| A85              | <ul><li>Atherton</li><li>Port Douglas</li><li>Cape York</li></ul>      |                  |                                                   |  |  |
| M8               | <ul><li>Ayr</li><li>Home Hill</li></ul>                                |                  |                                                   |  |  |
| M14              | <ul><li>Palm Cove</li><li>Smithfield</li><li>Holloways Beach</li></ul> |                  |                                                   |  |  |
| M15              | Townsville West                                                        |                  |                                                   |  |  |
| M16              | Ingham South West                                                      |                  |                                                   |  |  |