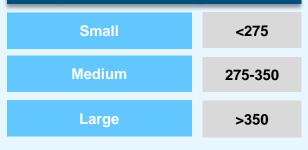

#### **Network 1: Gold Coast**

| > | Neighbourhood ID | Indicative Location                                                                     | Neighbourhood ID | Indicative Location                                                                  |  |  |  |
|---|------------------|-----------------------------------------------------------------------------------------|------------------|--------------------------------------------------------------------------------------|--|--|--|
|   | A26              | <ul><li>Eagleby</li><li>Cornubia</li></ul>                                              | A37              | <ul><li>Burleigh</li><li>Reedy Creek</li></ul>                                       |  |  |  |
|   | A27              | <ul><li>Canungra</li><li>Mount Tamborine</li><li>Ormeau</li><li>Logan Reserve</li></ul> | M5               | <ul> <li>Tallebudgera</li> <li>Coomera</li> <li>Pimpama</li> <li>Oxenford</li> </ul> |  |  |  |
|   | A28              | <ul><li>Carrara</li><li>Nerang</li></ul>                                                | M28              | <ul><li>Currumbin</li><li>Tugan</li><li>Bilinga</li><li>Coolangatta</li></ul>        |  |  |  |
|   | A29              | <ul><li>Arundel</li><li>Ashmore</li></ul>                                               |                  |                                                                                      |  |  |  |
|   | A30              | Labrador                                                                                |                  |                                                                                      |  |  |  |
|   | A31              | Southport                                                                               |                  |                                                                                      |  |  |  |
|   | A32              | <ul><li>Helensvale</li><li>Hope Island</li><li>Paradise Point</li></ul>                 |                  |                                                                                      |  |  |  |
|   | A33              | <ul><li> Runaway Bay</li><li> Biggera Waters</li></ul>                                  |                  |                                                                                      |  |  |  |
|   | A34              | <ul><li>Surfers Paradise</li><li>Benowa</li><li>Mermaid</li></ul>                       |                  |                                                                                      |  |  |  |
|   | A35              | <ul><li>Elanora</li><li>Palm Beach</li></ul>                                            |                  |                                                                                      |  |  |  |
|   | A36              | <ul><li>Springbrook</li><li>Tallai</li><li>Robina</li></ul>                             |                  |                                                                                      |  |  |  |