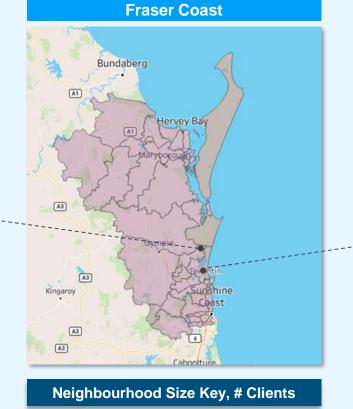

#### **Network 6: Fraser Coast**

| Neighbourhood ID | Indicative Location                                                                   | Neighbourhood ID | Indicative Location                               |
|------------------|---------------------------------------------------------------------------------------|------------------|---------------------------------------------------|
| A61              | <ul><li>Palmwoods</li><li>Buderim</li></ul>                                           | M18              | <ul><li>Maryborough South</li><li>Tiaro</li></ul> |
| A62              | <ul><li>Nambour</li><li>Maleny</li><li>Kenilworth</li></ul>                           | M26              | Sippy Downs                                       |
| A63              | <ul><li>Gympie North</li><li>Tin Can Bay</li><li>Rainbow Beach</li></ul>              |                  |                                                   |
| A64              | <ul><li>Gympie South</li><li>Cooloola</li><li>Tewantin</li></ul>                      |                  |                                                   |
| A65              | <ul><li>Coolum</li><li>Noosa</li><li>Eumundi</li></ul>                                |                  |                                                   |
| A66              | <ul> <li>Hervey Bay North<br/>West</li> <li>Burrum Heads</li> <li>Childers</li> </ul> |                  |                                                   |
| A67              | Hervey Bay South                                                                      |                  |                                                   |
| A68              | <ul><li>Fraser Island</li><li>Urangan</li></ul>                                       |                  |                                                   |
| A69              | <ul><li>Maryborough North</li><li>Aldershot</li></ul>                                 |                  |                                                   |
| A70              | <ul><li>Maryborough</li><li>Biggenden</li></ul>                                       |                  |                                                   |

## Network 6: Fraser Coast

Proudly part of UnitingCare

| Network 1    | Netwo | ork 2 | Network 3    | Network 4    | Network 5 | Network 6    | Network 7    | Network 8 | Network 9    |
|--------------|-------|-------|--------------|--------------|-----------|--------------|--------------|-----------|--------------|
| NH A66 & A67 |       |       | NH A68 & A61 | NH A62 & M26 |           | NH A70 & A65 | NH A63 & A64 |           | NH A69 & M18 |
| 🚯 Blue       | Care® |       |              |              |           |              |              |           |              |