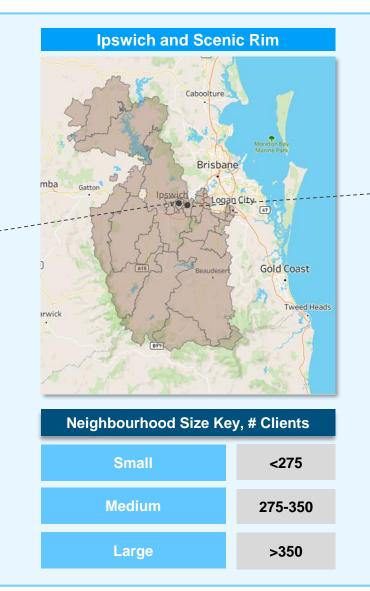

### **Network 8: Ipswich and Scenic Rim**

 $\bigcirc$ 

| Neighbourhood ID | Indicative Location                                         | Neighbourhood ID | Indicative Location                                               |  |  |
|------------------|-------------------------------------------------------------|------------------|-------------------------------------------------------------------|--|--|
| A8               | <ul><li>Forest Lake</li><li>Durack</li></ul>                | M22              | <ul><li>Beaudesert</li><li>Jimboomba</li><li>Rathdowney</li></ul> |  |  |
| A14              | <ul><li>Logan</li><li>Woodridge</li><li>Greenbank</li></ul> | RR1              | <ul><li>Esk</li><li>Toogoolawah</li></ul>                         |  |  |
| A38              | <ul><li>Goodna</li><li>Springfield</li></ul>                |                  | <ul><li>Karana Downs</li><li>Ripley</li></ul>                     |  |  |
| A39              | <ul><li>Redbank</li><li>Redbank Plains</li></ul>            |                  |                                                                   |  |  |
| A40              | <ul><li>Ipswich North</li><li>Brassall</li></ul>            |                  |                                                                   |  |  |
| A41              | <ul><li> Ipswich Central West</li><li>Yamanto</li></ul>     |                  |                                                                   |  |  |
| A42              | <ul><li>Ipswich East</li><li>Bundamba</li></ul>             |                  |                                                                   |  |  |
| A43              | <ul><li>Boonah</li><li>Fassifern</li></ul>                  |                  |                                                                   |  |  |
| M6               | <ul><li>Centenary</li><li>Darra</li><li>Wacol</li></ul>     |                  |                                                                   |  |  |
| M17              | <ul><li>Laidley</li><li>Lowood</li><li>Rosewood</li></ul>   |                  |                                                                   |  |  |

# Network 8: Ipswich and Scenic Rim

Proudly part of UnitingCare

| Network 1    | Network 2 Netwo |              | Network 4   | Network 5 | Network 6   | Network 7    | Network 8 | Network 9    |
|--------------|-----------------|--------------|-------------|-----------|-------------|--------------|-----------|--------------|
| NH A40 & A41 |                 | NH A42 & A38 | NH A39 & A8 |           | NH M6 & M22 | NH A14 & RR1 |           | NH A43 & M17 |