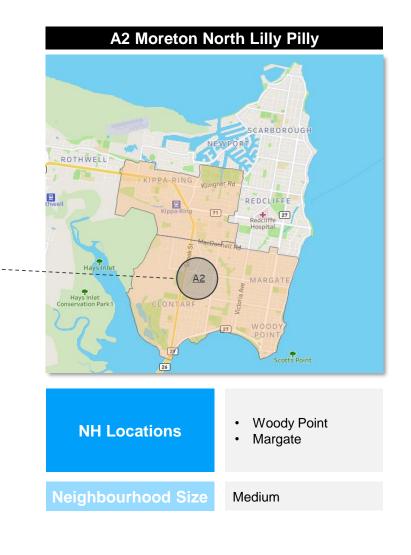

#### **Network 3: Moreton North**

| Neighbourhood ID | Indicative Location                                                 | Neighbourhood ID | Indicative Location                                      |
|------------------|---------------------------------------------------------------------|------------------|----------------------------------------------------------|
| A1               | Redcliffe                                                           | M29              | <ul><li>Bribie</li><li>Bongaree</li><li>Woorim</li></ul> |
| A2               | <ul><li>Woody Point</li><li>Margate</li></ul>                       |                  | Morayfield                                               |
| A52              | <ul><li>Narangba</li><li>Burpengary</li><li>Deception Bay</li></ul> | RR4              | <ul><li>Woodford</li><li>Kilcoy</li></ul>                |
| A53              | <ul><li>Caboolture</li><li>Eimbah</li></ul>                         |                  |                                                          |
| A54              | <ul><li>Sandstone Point</li><li>Toorbul</li></ul>                   |                  |                                                          |
| A55              | <ul><li>Bribie</li><li>Bellara</li><li>Banksia Beach</li></ul>      |                  |                                                          |
| A56              | <ul><li>Griffin</li><li>Dakabin</li></ul>                           |                  |                                                          |
| A59              | <ul><li>Caloundra</li><li>Buddina</li></ul>                         |                  |                                                          |
| A60              | <ul><li>Beerburrum</li><li>Landsborough</li></ul>                   |                  |                                                          |
| M11              | <ul><li>Mooloolaba</li><li>Alexandra Headland</li></ul>             |                  |                                                          |