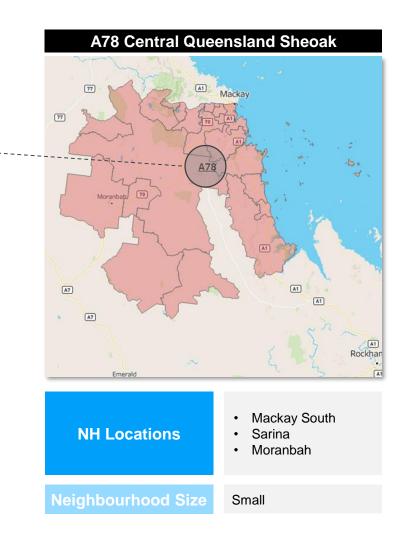

# Network 5: Central Queensland

| Network 1    | Network | k 2 N      | letwork 3 | Network 4    | Netwo | ork 5 | Network 6    | Netw | vork 7       | Netw | ork 8 | Network 9    |  |
|--------------|---------|------------|-----------|--------------|-------|-------|--------------|------|--------------|------|-------|--------------|--|
| NH A77 & A78 |         | NH A75 & A | 476       | NH A74 & M27 |       |       | NH A72 & M23 |      | NH A73 & M19 |      |       | NH A71 & RR6 |  |
|              |         |            |           |              |       |       |              |      |              |      |       |              |  |

### A77 Central Queensland Banksia

| Network 1    | Network 2 | Network 3    | Network 4    | Network 5 | Network 6    | Network 7    | Network 8 | Network 9    |
|--------------|-----------|--------------|--------------|-----------|--------------|--------------|-----------|--------------|
| NH A77 & A78 |           | NH A75 & A76 | NH A74 & M27 |           | NH A72 & M23 | NH A73 & M19 |           | NH A71 & RR6 |
| BlueCar      | e°        |              |              |           |              |              |           |              |

| Network 1    | Netw | ork 2 | Network 3    | Network 4    | Network 5 | Network 6    | Network 7    | Network 8 | Network 9    |
|--------------|------|-------|--------------|--------------|-----------|--------------|--------------|-----------|--------------|
| NH A77 & A78 |      |       | NH A75 & A76 | NH A74 & M27 |           | NH A72 & M23 | NH A73 & M19 |           | NH A71 & RR6 |
|              |      |       |              |              |           |              |              |           |              |