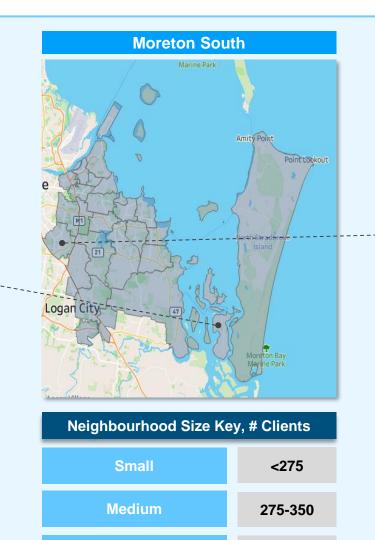

#### **Network 2: Moreton South**

| Neighbourhood ID | Indicative Location                                               |
|------------------|-------------------------------------------------------------------|
| A12              | <ul><li>Nathan</li><li>Mt Gravatt</li></ul>                       |
| A13              | <ul><li>Springwood</li><li>Slacks Creek</li></ul>                 |
| A16              | Carindale                                                         |
| A17              | <ul><li>Burbank</li><li>Chandler</li><li>Capalaba</li></ul>       |
| A18              | <ul><li>Ormiston</li><li>Alexandra Hills</li></ul>                |
| A19              | <ul><li>Thornlands</li><li>Cleveland</li><li>Stradbroke</li></ul> |
| A21              | <ul><li>Tingalapa</li><li>Murarrie</li></ul>                      |
| A22              | <ul><li>Wynnum</li><li>Lytton</li></ul>                           |
| A23              | <ul><li>Manly</li><li>Lota</li></ul>                              |
| A24              | Redlands                                                          |
| A25              | Moreton Bay Islands                                               |
| M10              | Birkdale                                                          |