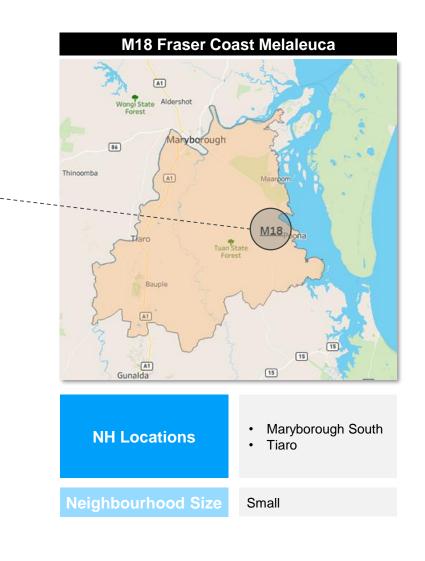

#### **Network 6: Fraser Coast**

| Neighbourhood ID | Indicative Location                                                                   | Neighbourhood ID | Indicative Location                               |
|------------------|---------------------------------------------------------------------------------------|------------------|---------------------------------------------------|
| A61              | <ul><li>Palmwoods</li><li>Buderim</li></ul>                                           | M18              | <ul><li>Maryborough South</li><li>Tiaro</li></ul> |
| A62              | <ul><li>Nambour</li><li>Maleny</li><li>Kenilworth</li></ul>                           | M26              | Sippy Downs                                       |
| A63              | <ul><li>Gympie North</li><li>Tin Can Bay</li><li>Rainbow Beach</li></ul>              |                  |                                                   |
| A64              | <ul><li>Gympie South</li><li>Cooloola</li><li>Tewantin</li></ul>                      |                  |                                                   |
| A65              | <ul><li>Coolum</li><li>Noosa</li><li>Eumundi</li></ul>                                |                  |                                                   |
| A66              | <ul> <li>Hervey Bay North<br/>West</li> <li>Burrum Heads</li> <li>Childers</li> </ul> |                  |                                                   |
| A67              | Hervey Bay South                                                                      |                  |                                                   |
| A68              | <ul><li>Fraser Island</li><li>Urangan</li></ul>                                       |                  |                                                   |
| A69              | <ul><li>Maryborough North</li><li>Aldershot</li></ul>                                 |                  |                                                   |
| A70              | <ul><li>Maryborough</li><li>Biggenden</li></ul>                                       |                  |                                                   |

## Network 6: Fraser Coast

Proudly part of UnitingCare

| Network 1    | Netwo | ork 2 | Network 3    | Network 4    | Network 5 | Network 6    | Network 7    | Network 8 | Network 9    |
|--------------|-------|-------|--------------|--------------|-----------|--------------|--------------|-----------|--------------|
| NH A66 & A67 |       |       | NH A68 & A61 | NH A62 & M26 |           | NH A70 & A65 | NH A63 & A64 |           | NH A69 & M18 |
| 🚯 Blue       | Care® |       |              |              |           |              |              |           |              |