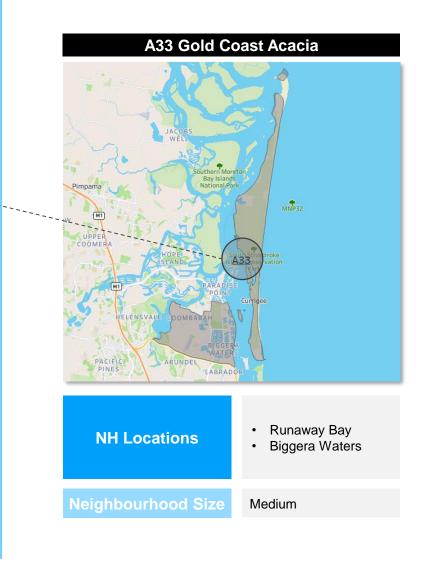

#### **Network 1: Gold Coast**

| > | Neighbourhood ID | Indicative Location                                                                     | Neighbourhood ID | Indicative Location                                                                  |  |  |  |
|---|------------------|-----------------------------------------------------------------------------------------|------------------|--------------------------------------------------------------------------------------|--|--|--|
|   | A26              | <ul><li>Eagleby</li><li>Cornubia</li></ul>                                              | A37              | <ul><li>Burleigh</li><li>Reedy Creek</li></ul>                                       |  |  |  |
|   | A27              | <ul><li>Canungra</li><li>Mount Tamborine</li><li>Ormeau</li><li>Logan Reserve</li></ul> | M5               | <ul> <li>Tallebudgera</li> <li>Coomera</li> <li>Pimpama</li> <li>Oxenford</li> </ul> |  |  |  |
|   | A28              | <ul><li>Carrara</li><li>Nerang</li></ul>                                                | M28              | <ul><li>Currumbin</li><li>Tugan</li><li>Bilinga</li><li>Coolangatta</li></ul>        |  |  |  |
|   | A29              | <ul><li>Arundel</li><li>Ashmore</li></ul>                                               |                  |                                                                                      |  |  |  |
|   | A30              | Labrador                                                                                |                  |                                                                                      |  |  |  |
|   | A31              | Southport                                                                               |                  |                                                                                      |  |  |  |
|   | A32              | <ul><li>Helensvale</li><li>Hope Island</li><li>Paradise Point</li></ul>                 |                  |                                                                                      |  |  |  |
|   | A33              | <ul><li> Runaway Bay</li><li> Biggera Waters</li></ul>                                  |                  |                                                                                      |  |  |  |
|   | A34              | <ul><li>Surfers Paradise</li><li>Benowa</li><li>Mermaid</li></ul>                       |                  |                                                                                      |  |  |  |
|   | A35              | <ul><li>Elanora</li><li>Palm Beach</li></ul>                                            |                  |                                                                                      |  |  |  |
|   | A36              | <ul><li>Springbrook</li><li>Tallai</li><li>Robina</li></ul>                             |                  |                                                                                      |  |  |  |