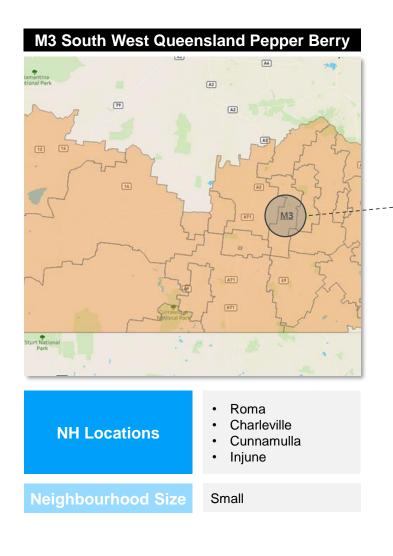

### **Network 7: South West Queensland**

| Neighbourhood ID | Indicative Location                                                          | Neighbourhood ID | Indicative Location                             |
|------------------|------------------------------------------------------------------------------|------------------|-------------------------------------------------|
| A45              | <ul> <li>Toowoomba South<br/>East</li> </ul>                                 | RR3              | <ul><li>Millmerran</li><li>Pittsworth</li></ul> |
| A46              | <ul> <li>Toowoomba South<br/>West</li> </ul>                                 | RR5              | Kingaroy                                        |
| A47              | <ul><li>Toowoomba North</li><li>Oakey</li></ul>                              |                  |                                                 |
| A48              | Warwick                                                                      |                  |                                                 |
| A49              | <ul><li>Dalby</li><li>Chinchilla</li></ul>                                   |                  |                                                 |
| <b>M</b> 1       | <ul><li>Stanthorpe</li><li>Goondiwindi</li></ul>                             |                  |                                                 |
| М3               | <ul><li>Roma</li><li>Charleville</li><li>Cunnamulla</li><li>Injune</li></ul> |                  |                                                 |
| M7               | <ul><li>Gatton</li><li>Highfields</li></ul>                                  |                  |                                                 |
| M12              | <ul><li>Murgon</li><li>Gayndah</li><li>Eidsvold</li></ul>                    |                  |                                                 |
| RR2              | Crows Nest                                                                   |                  |                                                 |

# Network 7: South West Queensland

Proudly part of UnitingCare

| Network 1   | Netw | ork 2 | Network 3    | Network 4    | Network 5 | Network 6    | Network 7   | Netwo | ork 8 Network 9 |
|-------------|------|-------|--------------|--------------|-----------|--------------|-------------|-------|-----------------|
| NH M3 & A45 |      |       | NH A46 & A47 | NH RR3 & RR2 |           | NH A49 & RR5 | NH M7 & M12 |       | NH M1 & A48     |