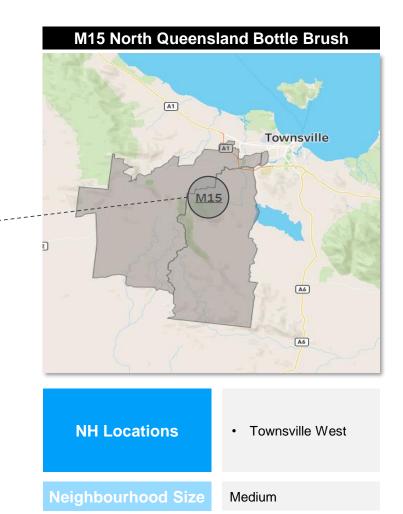

#### **Network 4: North Queensland**

| Neighbourhood ID | Indicative Location                                                    | Neighbourhood ID | Indicative Location                               |  |  |
|------------------|------------------------------------------------------------------------|------------------|---------------------------------------------------|--|--|
| A79              | <ul> <li>Ingham North East</li> <li>Lucinda</li> </ul>                 | M20              | <ul><li>Mareeba</li><li>Kuranda</li></ul>         |  |  |
|                  | Cardwell     Charters Towers                                           | M21              | <ul><li>Cairns South</li><li>Gordonvale</li></ul> |  |  |
| A80              | <ul><li>Mount Isa</li><li>Collisville</li></ul>                        | RR7              | Innisfail     Tully                               |  |  |
| A81              | Townsville North                                                       |                  | <ul><li>Tully</li><li>Babinda</li></ul>           |  |  |
| A82              | Townsville South                                                       |                  |                                                   |  |  |
| A83              | <ul><li>Cairns North</li><li>Redlynch</li></ul>                        |                  |                                                   |  |  |
| A84              | Cairns Central                                                         |                  |                                                   |  |  |
| A85              | <ul><li>Atherton</li><li>Port Douglas</li><li>Cape York</li></ul>      |                  |                                                   |  |  |
| M8               | <ul><li>Ayr</li><li>Home Hill</li></ul>                                |                  |                                                   |  |  |
| M14              | <ul><li>Palm Cove</li><li>Smithfield</li><li>Holloways Beach</li></ul> |                  |                                                   |  |  |
| M15              | Townsville West                                                        |                  |                                                   |  |  |
| M16              | Ingham South West                                                      |                  |                                                   |  |  |

## Network 4: North Queensland

| Network 1    | Network 2    | Network 3 | Network 4   | Network 5    | Network 6    | Network 7 | Network 8 | Network 9    |
|--------------|--------------|-----------|-------------|--------------|--------------|-----------|-----------|--------------|
| NH A80 & A81 | NH A82 & M15 | 5         | NH M8 & A79 | NH M16 & A85 | NH A83 & A84 | NH        | M14 & M21 | NH RR7 & M20 |
| BlueCa       | are®         |           |             |              |              |           |           |              |