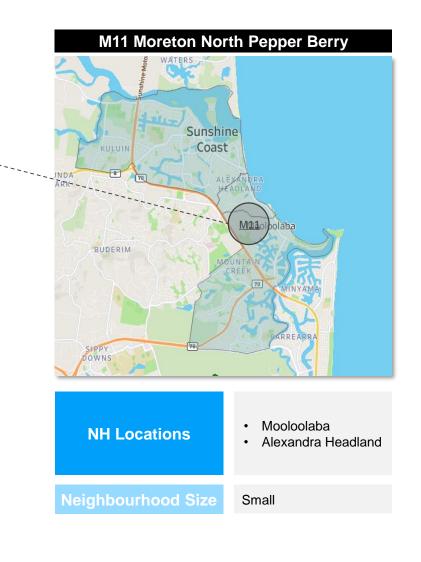

#### **Network 3: Moreton North**

| Neighbourhood ID | Indicative Location                                                 | Neighbourhood ID | Indicative Location                                      |
|------------------|---------------------------------------------------------------------|------------------|----------------------------------------------------------|
| A1               | Redcliffe                                                           | M29              | <ul><li>Bribie</li><li>Bongaree</li><li>Woorim</li></ul> |
| A2               | <ul><li>Woody Point</li><li>Margate</li></ul>                       |                  | Morayfield                                               |
| A52              | <ul><li>Narangba</li><li>Burpengary</li><li>Deception Bay</li></ul> | RR4              | <ul><li>Woodford</li><li>Kilcoy</li></ul>                |
| A53              | <ul><li>Caboolture</li><li>Eimbah</li></ul>                         |                  |                                                          |
| A54              | <ul><li>Sandstone Point</li><li>Toorbul</li></ul>                   |                  |                                                          |
| A55              | <ul><li>Bribie</li><li>Bellara</li><li>Banksia Beach</li></ul>      |                  |                                                          |
| A56              | <ul><li>Griffin</li><li>Dakabin</li></ul>                           |                  |                                                          |
| A59              | <ul><li>Caloundra</li><li>Buddina</li></ul>                         |                  |                                                          |
| A60              | <ul><li>Beerburrum</li><li>Landsborough</li></ul>                   |                  |                                                          |
| M11              | <ul><li>Mooloolaba</li><li>Alexandra Headland</li></ul>             |                  |                                                          |