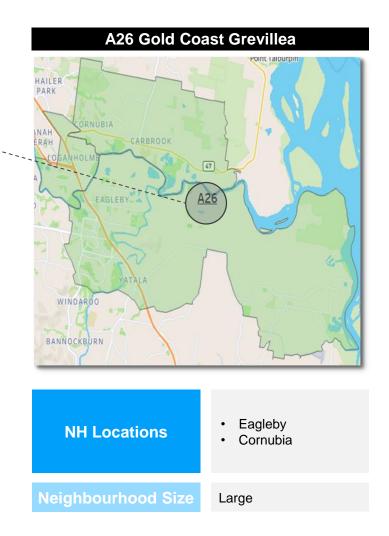

#### **Network 1: Gold Coast**

| > | Neighbourhood ID | Indicative Location                                                                     | Neighbourhood ID | Indicative Location                                                                  |  |  |  |
|---|------------------|-----------------------------------------------------------------------------------------|------------------|--------------------------------------------------------------------------------------|--|--|--|
|   | A26              | <ul><li>Eagleby</li><li>Cornubia</li></ul>                                              | A37              | <ul><li>Burleigh</li><li>Reedy Creek</li></ul>                                       |  |  |  |
|   | A27              | <ul><li>Canungra</li><li>Mount Tamborine</li><li>Ormeau</li><li>Logan Reserve</li></ul> | M5               | <ul> <li>Tallebudgera</li> <li>Coomera</li> <li>Pimpama</li> <li>Oxenford</li> </ul> |  |  |  |
|   | A28              | <ul><li>Carrara</li><li>Nerang</li></ul>                                                | M28              | <ul><li>Currumbin</li><li>Tugan</li><li>Bilinga</li><li>Coolangatta</li></ul>        |  |  |  |
|   | A29              | <ul><li>Arundel</li><li>Ashmore</li></ul>                                               |                  |                                                                                      |  |  |  |
|   | A30              | Labrador                                                                                |                  |                                                                                      |  |  |  |
|   | A31              | Southport                                                                               |                  |                                                                                      |  |  |  |
|   | A32              | <ul><li>Helensvale</li><li>Hope Island</li><li>Paradise Point</li></ul>                 |                  |                                                                                      |  |  |  |
|   | A33              | <ul><li> Runaway Bay</li><li> Biggera Waters</li></ul>                                  |                  |                                                                                      |  |  |  |
|   | A34              | <ul><li>Surfers Paradise</li><li>Benowa</li><li>Mermaid</li></ul>                       |                  |                                                                                      |  |  |  |
|   | A35              | <ul><li>Elanora</li><li>Palm Beach</li></ul>                                            |                  |                                                                                      |  |  |  |
|   | A36              | <ul><li>Springbrook</li><li>Tallai</li><li>Robina</li></ul>                             |                  |                                                                                      |  |  |  |