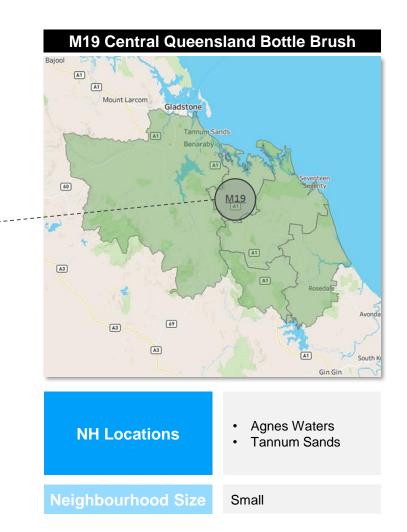

#### **Network 5: Central Queensland**

| Neighbourhood ID | Indicative Location                                            | Neighbourhood ID | Indicative Location                                 |  |  |
|------------------|----------------------------------------------------------------|------------------|-----------------------------------------------------|--|--|
| A71              | Bundaberg North     West                                       | M23              | <ul><li>Bundaberg East</li><li>Bargara</li></ul>    |  |  |
| A72              | Gin Gin     Bundaberg South                                    | M27              | <ul> <li>Rockhampton<br/>Central</li> </ul>         |  |  |
| A72              | West     Gladstone                                             | RR6              | <ul><li> Proserpine</li><li> Airlie Beach</li></ul> |  |  |
| A74              | Rockhampton North                                              |                  | Bowen                                               |  |  |
| A75              | <ul><li> Rockhampton East</li><li> Yeppoon</li></ul>           |                  |                                                     |  |  |
| A76              | <ul><li>Biloela</li><li>Emerald</li><li>Gracemere</li></ul>    |                  |                                                     |  |  |
| A77              | <ul><li>Mackay North</li><li>Calen</li></ul>                   |                  |                                                     |  |  |
| A78              | <ul><li>Mackay South</li><li>Sarina</li><li>Moranbah</li></ul> |                  |                                                     |  |  |
| M19              | <ul><li>Agnes Waters</li><li>Tannum Sands</li></ul>            |                  |                                                     |  |  |