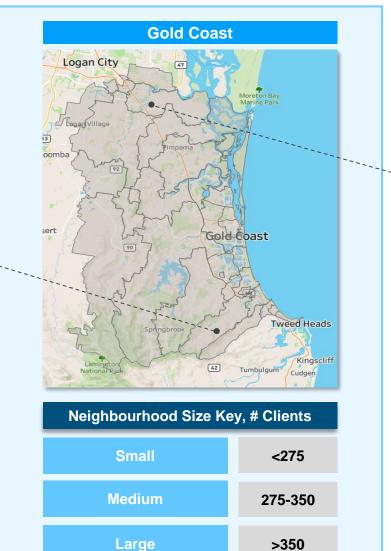

**Gold Coast** Logan City 47 Moreton Bay Marine Park C/ Logan Village 13 oomba sert Gold Coast (90) Tweed Heads Kingscliff 42 Tumbulgum Cudgen

| Network 1    | Network 2 | Network 3 | Network 4    | Network 5   | Network 6    | Network 7 | Network 8 | Network 9    |
|--------------|-----------|-----------|--------------|-------------|--------------|-----------|-----------|--------------|
| NH A35 & A36 | NH A37 &  | A26       | NH A27 & A32 | NH M5 & A28 | NH A29 & A30 | NH .      | A31 & A33 | NH A34 & M28 |
| 6            |           |           |              |             |              |           |           |              |

**Gold Coast** Logan City 47 Moreton Bay Marine Park L'Logan Villag 13 oomba sert Gold Coast (90) Tweed Heads Kingscliff 42 Tumbulgum Cudgen

| Network 1      | Network 2 | Network 3 | Network 4    | Network 5   | Network 6    | Network 7 | Network 8 | Network 9    |
|----------------|-----------|-----------|--------------|-------------|--------------|-----------|-----------|--------------|
| NH A35 & A36   | NH A37 &  | A26       | NH A27 & A32 | NH M5 & A28 | NH A29 & A30 | NH NH     | A31 & A33 | NH A34 & M28 |
| <b>Blue</b> Ca | re®       |           |              |             |              |           |           |              |

**Gold Coast** Logan City 47 Moreton Bay Marine Park 2 Logan Village 13 oomba sert Gold Coast (90) Tweed Heads Kingscliff 42 Tumbulgum Cudgen Neighbourhood Size Key, # Clients

| Network 1    | Network 2 | Network 3 | Network 4    | Network 5   | Network 6    | Network | 7      | Network 8 | Network 9    |
|--------------|-----------|-----------|--------------|-------------|--------------|---------|--------|-----------|--------------|
| NH A35 & A36 | NH A37 &  | & A26     | NH A27 & A32 | NH M5 & A28 | NH A29 & A30 | D       | NH A31 | & A33     | NH A34 & M28 |
|              |           |           |              |             |              |         |        |           |              |

BlueCare®

**Gold Coast** Logan City 47 Moreton Bay Marine Park Logan Village oomba sert Gold Coast (90) Tweed Heads Kingscliff 42 Tumbulgum Cudgen Neighbourhood Size Key, # Clients

| Network 1    | Network 2   | Network 3 | Network 4    | Network 5   | Network 6    | Network 7 | Network 8 | Network 9    |
|--------------|-------------|-----------|--------------|-------------|--------------|-----------|-----------|--------------|
| NH A35 & A36 | NH A37 & A2 | 26        | NH A27 & A32 | NH M5 & A28 | NH A29 & A30 | NH A      | A31 & A33 | NH A34 & M28 |
| BlueCa       | re®         |           |              |             |              |           |           |              |