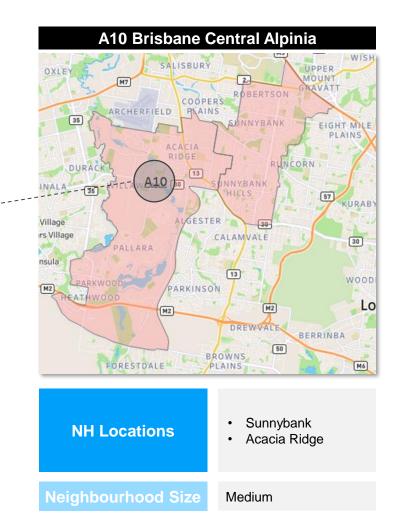

# Network 9: Brisbane Central

Proudly part of UnitingCare

| Network 1  | Network 2 | Network 3 | Network 4   | Network 5   | Network 6   | Ne | twork 7 | Network 8 | Network 9 |
|------------|-----------|-----------|-------------|-------------|-------------|----|---------|-----------|-----------|
| NH A0 & A3 | NH A51 &  | A11       | NH A7 & A15 | NH A9 & A10 | NH A20 & A6 | 5  | NH      | A5 M24    | NH A4     |
|            |           |           |             |             |             |    |         |           |           |