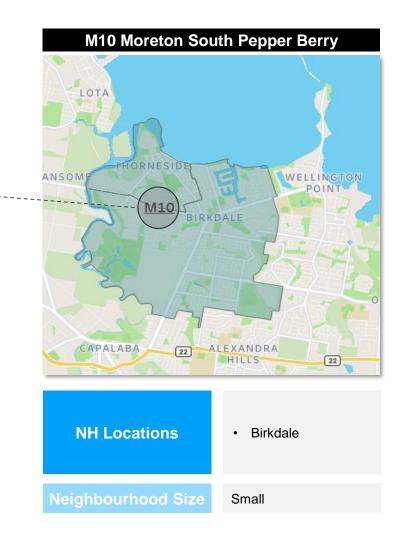

#### **Network 2: Moreton South**

| Neighbourhood ID | Indicative Location                                               |
|------------------|-------------------------------------------------------------------|
| A12              | <ul><li>Nathan</li><li>Mt Gravatt</li></ul>                       |
| A13              | <ul><li>Springwood</li><li>Slacks Creek</li></ul>                 |
| A16              | Carindale                                                         |
| A17              | <ul><li>Burbank</li><li>Chandler</li><li>Capalaba</li></ul>       |
| A18              | <ul><li>Ormiston</li><li>Alexandra Hills</li></ul>                |
| A19              | <ul><li>Thornlands</li><li>Cleveland</li><li>Stradbroke</li></ul> |
| A21              | <ul><li>Tingalapa</li><li>Murarrie</li></ul>                      |
| A22              | <ul><li>Wynnum</li><li>Lytton</li></ul>                           |
| A23              | <ul><li>Manly</li><li>Lota</li></ul>                              |
| A24              | Redlands                                                          |
| A25              | Moreton Bay Islands                                               |
| M10              | Birkdale                                                          |

# Network 2: Moreton South

**BlueCare**® Live life your way.

Proudly part of UnitingCare

| Network 1    | Netwo | ork 2 | Network 3    | Network 4    | Network 5 | Network 6    | Network 7    | Netwo | ork 8 | Network 9    |
|--------------|-------|-------|--------------|--------------|-----------|--------------|--------------|-------|-------|--------------|
| NH A21 & A22 |       |       | NH A23 & A17 | NH A18 & A19 |           | NH A24 & M10 | NH A13 & A16 |       |       | NH A25 & A12 |
| Blue         | Care® |       |              |              |           |              |              |       |       |              |