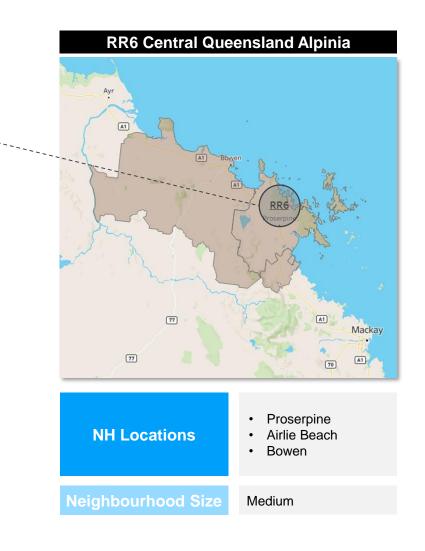

|                                                                           | Network 1    | Network 2 | Network 3    | Network 4    | Network 5 | Network 6    | Network 7    | Network 8 | Network 9    |
|---------------------------------------------------------------------------|--------------|-----------|--------------|--------------|-----------|--------------|--------------|-----------|--------------|
| NH A/7 & A/8         NH A/3 & M2         NH A/3 & M2         NH A/1 & RK6 | NH A77 & A78 |           | NH A75 & A76 | NH A74 & M27 |           | NH A72 & M23 | NH A73 & M19 |           | NH A71 & RR6 |

#### **Network 5: Central Queensland**

| Neighbourhood ID | Indicative Location                                            | Neighbourhood ID | Indicative Location                                 |  |  |
|------------------|----------------------------------------------------------------|------------------|-----------------------------------------------------|--|--|
| A71              | Bundaberg North     West                                       | M23              | <ul><li>Bundaberg East</li><li>Bargara</li></ul>    |  |  |
| A72              | Gin Gin     Bundaberg South                                    | M27              | <ul> <li>Rockhampton<br/>Central</li> </ul>         |  |  |
| A72              | West     Gladstone                                             | RR6              | <ul><li> Proserpine</li><li> Airlie Beach</li></ul> |  |  |
| A74              | Rockhampton North                                              |                  | Bowen                                               |  |  |
| A75              | <ul><li> Rockhampton East</li><li> Yeppoon</li></ul>           |                  |                                                     |  |  |
| A76              | <ul><li>Biloela</li><li>Emerald</li><li>Gracemere</li></ul>    |                  |                                                     |  |  |
| A77              | <ul><li>Mackay North</li><li>Calen</li></ul>                   |                  |                                                     |  |  |
| A78              | <ul><li>Mackay South</li><li>Sarina</li><li>Moranbah</li></ul> |                  |                                                     |  |  |
| M19              | <ul><li>Agnes Waters</li><li>Tannum Sands</li></ul>            |                  |                                                     |  |  |