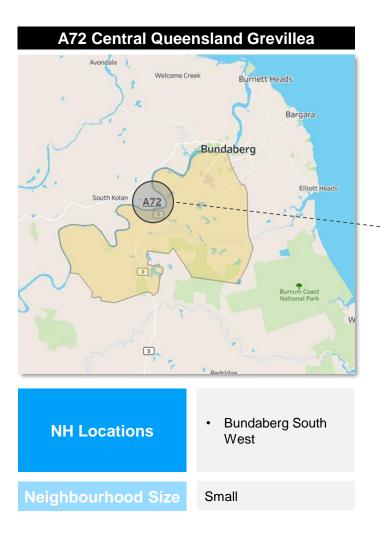

#### **Network 5: Central Queensland**

| Neighbourhood ID | Indicative Location                                            | Neighbourhood ID | Indicative Location                                 |  |  |
|------------------|----------------------------------------------------------------|------------------|-----------------------------------------------------|--|--|
| A71              | Bundaberg North     West                                       | M23              | <ul><li>Bundaberg East</li><li>Bargara</li></ul>    |  |  |
| A72              | Gin Gin     Bundaberg South                                    | M27              | <ul> <li>Rockhampton<br/>Central</li> </ul>         |  |  |
| A72              | West     Gladstone                                             | RR6              | <ul><li> Proserpine</li><li> Airlie Beach</li></ul> |  |  |
| A74              | Rockhampton North                                              |                  | Bowen                                               |  |  |
| A75              | <ul><li> Rockhampton East</li><li> Yeppoon</li></ul>           |                  |                                                     |  |  |
| A76              | <ul><li>Biloela</li><li>Emerald</li><li>Gracemere</li></ul>    |                  |                                                     |  |  |
| A77              | <ul><li>Mackay North</li><li>Calen</li></ul>                   |                  |                                                     |  |  |
| A78              | <ul><li>Mackay South</li><li>Sarina</li><li>Moranbah</li></ul> |                  |                                                     |  |  |
| M19              | <ul><li>Agnes Waters</li><li>Tannum Sands</li></ul>            |                  |                                                     |  |  |