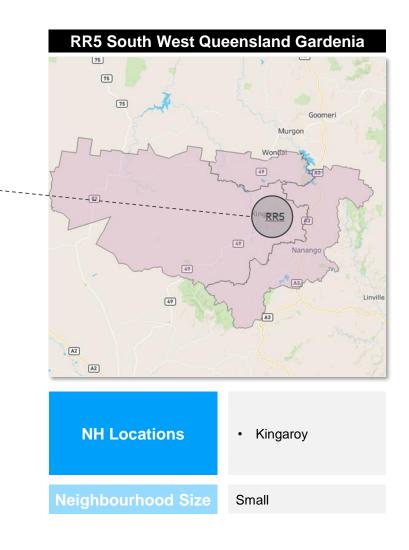

### **Network 7: South West Queensland**

| Neighbourhood ID | Indicative Location                                                          | Neighbourhood ID | Indicative Location                             |
|------------------|------------------------------------------------------------------------------|------------------|-------------------------------------------------|
| A45              | <ul> <li>Toowoomba South<br/>East</li> </ul>                                 | RR3              | <ul><li>Millmerran</li><li>Pittsworth</li></ul> |
| A46              | <ul> <li>Toowoomba South<br/>West</li> </ul>                                 | RR5              | Kingaroy                                        |
| A47              | <ul><li>Toowoomba North</li><li>Oakey</li></ul>                              |                  |                                                 |
| A48              | Warwick                                                                      |                  |                                                 |
| A49              | <ul><li>Dalby</li><li>Chinchilla</li></ul>                                   |                  |                                                 |
| <b>M</b> 1       | <ul><li>Stanthorpe</li><li>Goondiwindi</li></ul>                             |                  |                                                 |
| М3               | <ul><li>Roma</li><li>Charleville</li><li>Cunnamulla</li><li>Injune</li></ul> |                  |                                                 |
| M7               | <ul><li>Gatton</li><li>Highfields</li></ul>                                  |                  |                                                 |
| M12              | <ul><li>Murgon</li><li>Gayndah</li><li>Eidsvold</li></ul>                    |                  |                                                 |
| RR2              | Crows Nest                                                                   |                  |                                                 |