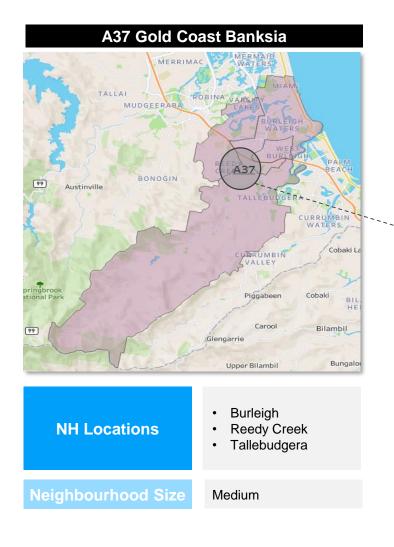

#### **Network 1: Gold Coast**

| > | Neighbourhood ID | Indicative Location                                                                     | Neighbourhood ID | Indicative Location                                                                  |  |  |  |
|---|------------------|-----------------------------------------------------------------------------------------|------------------|--------------------------------------------------------------------------------------|--|--|--|
|   | A26              | <ul><li>Eagleby</li><li>Cornubia</li></ul>                                              | A37              | <ul><li>Burleigh</li><li>Reedy Creek</li></ul>                                       |  |  |  |
|   | A27              | <ul><li>Canungra</li><li>Mount Tamborine</li><li>Ormeau</li><li>Logan Reserve</li></ul> | M5               | <ul> <li>Tallebudgera</li> <li>Coomera</li> <li>Pimpama</li> <li>Oxenford</li> </ul> |  |  |  |
|   | A28              | <ul><li>Carrara</li><li>Nerang</li></ul>                                                | M28              | <ul><li>Currumbin</li><li>Tugan</li><li>Bilinga</li><li>Coolangatta</li></ul>        |  |  |  |
|   | A29              | <ul><li>Arundel</li><li>Ashmore</li></ul>                                               |                  |                                                                                      |  |  |  |
|   | A30              | Labrador                                                                                |                  |                                                                                      |  |  |  |
|   | A31              | Southport                                                                               |                  |                                                                                      |  |  |  |
|   | A32              | <ul><li>Helensvale</li><li>Hope Island</li><li>Paradise Point</li></ul>                 |                  |                                                                                      |  |  |  |
|   | A33              | <ul><li> Runaway Bay</li><li> Biggera Waters</li></ul>                                  |                  |                                                                                      |  |  |  |
|   | A34              | <ul><li>Surfers Paradise</li><li>Benowa</li><li>Mermaid</li></ul>                       |                  |                                                                                      |  |  |  |
|   | A35              | <ul><li>Elanora</li><li>Palm Beach</li></ul>                                            |                  |                                                                                      |  |  |  |
|   | A36              | <ul><li>Springbrook</li><li>Tallai</li><li>Robina</li></ul>                             |                  |                                                                                      |  |  |  |