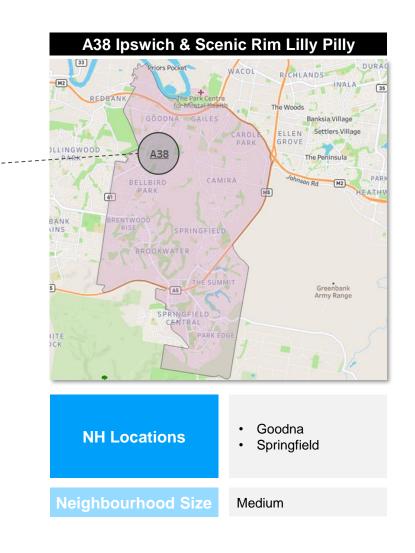

### **Network 8: Ipswich and Scenic Rim**

 $\bigcirc$ 

| Neighbourhood ID | Indicative Location                                         | Neighbourhood ID | Indicative Location                                               |  |  |
|------------------|-------------------------------------------------------------|------------------|-------------------------------------------------------------------|--|--|
| A8               | <ul><li>Forest Lake</li><li>Durack</li></ul>                | M22              | <ul><li>Beaudesert</li><li>Jimboomba</li><li>Rathdowney</li></ul> |  |  |
| A14              | <ul><li>Logan</li><li>Woodridge</li><li>Greenbank</li></ul> | RR1              | <ul><li>Esk</li><li>Toogoolawah</li></ul>                         |  |  |
| A38              | <ul><li>Goodna</li><li>Springfield</li></ul>                |                  | <ul><li>Karana Downs</li><li>Ripley</li></ul>                     |  |  |
| A39              | <ul><li>Redbank</li><li>Redbank Plains</li></ul>            |                  |                                                                   |  |  |
| A40              | <ul><li>Ipswich North</li><li>Brassall</li></ul>            |                  |                                                                   |  |  |
| A41              | <ul><li> Ipswich Central West</li><li>Yamanto</li></ul>     |                  |                                                                   |  |  |
| A42              | <ul><li>Ipswich East</li><li>Bundamba</li></ul>             |                  |                                                                   |  |  |
| A43              | <ul><li>Boonah</li><li>Fassifern</li></ul>                  |                  |                                                                   |  |  |
| M6               | <ul><li>Centenary</li><li>Darra</li><li>Wacol</li></ul>     |                  |                                                                   |  |  |
| M17              | <ul><li>Laidley</li><li>Lowood</li><li>Rosewood</li></ul>   |                  |                                                                   |  |  |