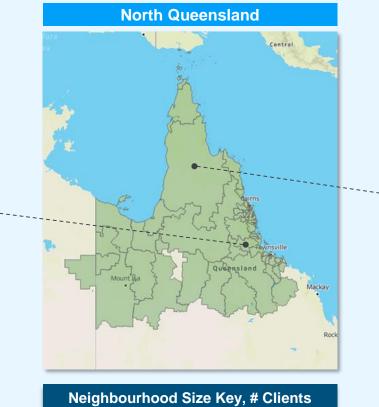

#### **Network 4: North Queensland**

| Neighbourhood ID | Indicative Location                                                    | Neighbourhood ID | Indicative Location                               |  |  |
|------------------|------------------------------------------------------------------------|------------------|---------------------------------------------------|--|--|
| A79              | <ul> <li>Ingham North East</li> <li>Lucinda</li> </ul>                 | M20              | <ul><li>Mareeba</li><li>Kuranda</li></ul>         |  |  |
|                  | Cardwell     Charters Towers                                           | M21              | <ul><li>Cairns South</li><li>Gordonvale</li></ul> |  |  |
| A80              | <ul><li>Mount Isa</li><li>Collisville</li></ul>                        | RR7              | Innisfail     Tully                               |  |  |
| A81              | Townsville North                                                       |                  | <ul><li>Tully</li><li>Babinda</li></ul>           |  |  |
| A82              | Townsville South                                                       |                  |                                                   |  |  |
| A83              | <ul><li>Cairns North</li><li>Redlynch</li></ul>                        |                  |                                                   |  |  |
| A84              | Cairns Central                                                         |                  |                                                   |  |  |
| A85              | <ul><li>Atherton</li><li>Port Douglas</li><li>Cape York</li></ul>      |                  |                                                   |  |  |
| M8               | <ul><li>Ayr</li><li>Home Hill</li></ul>                                |                  |                                                   |  |  |
| M14              | <ul><li>Palm Cove</li><li>Smithfield</li><li>Holloways Beach</li></ul> |                  |                                                   |  |  |
| M15              | Townsville West                                                        |                  |                                                   |  |  |
| M16              | Ingham South West                                                      |                  |                                                   |  |  |

## Network 4: North Queensland

| Network 1    | Network 2    | Network 3 | Network 4   | Network 5    | Network 6    | Network 7 | Network 8 | Network 9    |
|--------------|--------------|-----------|-------------|--------------|--------------|-----------|-----------|--------------|
| NH A80 & A81 | NH A82 & M15 | 5         | NH M8 & A79 | NH M16 & A85 | NH A83 & A84 | NH        | M14 & M21 | NH RR7 & M20 |
| BlueCa       | are®         |           |             |              |              |           |           |              |