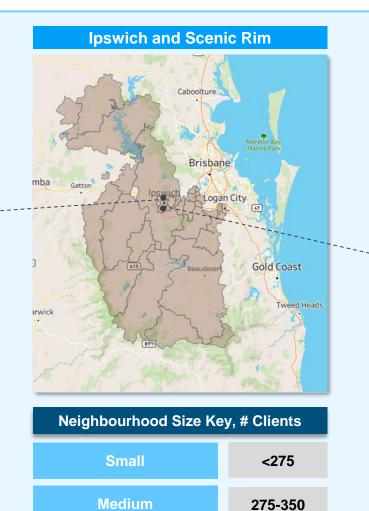

### **Network 8: Ipswich and Scenic Rim**

 $\bigcirc$ 

| Neighbourhood ID | Indicative Location                                         | Neighbourhood ID | Indicative Location                                               |  |  |
|------------------|-------------------------------------------------------------|------------------|-------------------------------------------------------------------|--|--|
| A8               | <ul><li>Forest Lake</li><li>Durack</li></ul>                | M22              | <ul><li>Beaudesert</li><li>Jimboomba</li><li>Rathdowney</li></ul> |  |  |
| A14              | <ul><li>Logan</li><li>Woodridge</li><li>Greenbank</li></ul> | RR1              | <ul><li>Esk</li><li>Toogoolawah</li></ul>                         |  |  |
| A38              | <ul><li>Goodna</li><li>Springfield</li></ul>                |                  | <ul><li>Karana Downs</li><li>Ripley</li></ul>                     |  |  |
| A39              | <ul><li>Redbank</li><li>Redbank Plains</li></ul>            |                  |                                                                   |  |  |
| A40              | <ul><li>Ipswich North</li><li>Brassall</li></ul>            |                  |                                                                   |  |  |
| A41              | <ul><li> Ipswich Central West</li><li>Yamanto</li></ul>     |                  |                                                                   |  |  |
| A42              | <ul><li>Ipswich East</li><li>Bundamba</li></ul>             |                  |                                                                   |  |  |
| A43              | <ul><li>Boonah</li><li>Fassifern</li></ul>                  |                  |                                                                   |  |  |
| M6               | <ul><li>Centenary</li><li>Darra</li><li>Wacol</li></ul>     |                  |                                                                   |  |  |
| M17              | <ul><li>Laidley</li><li>Lowood</li><li>Rosewood</li></ul>   |                  |                                                                   |  |  |

# Network 8: Ipswich and Scenic Rim

Proudly part of UnitingCare

| Network 1    | Network 2 Netwo |              | Network 4   | Network 5 | Network 6   | Network 7    | Network 8 | Network 9    |
|--------------|-----------------|--------------|-------------|-----------|-------------|--------------|-----------|--------------|
| NH A40 & A41 |                 | NH A42 & A38 | NH A39 & A8 |           | NH M6 & M22 | NH A14 & RR1 |           | NH A43 & M17 |