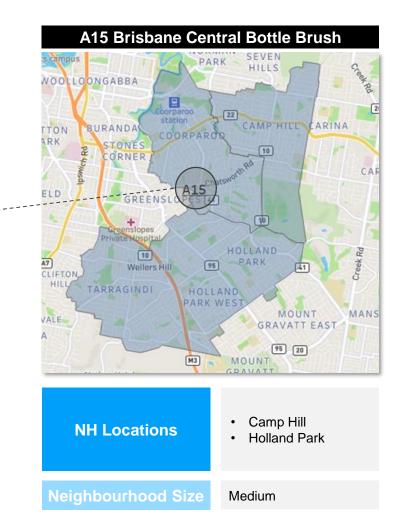

# Network 9: Brisbane Central

Proudly part of UnitingCare

| Network 1  | Network 2 | Network 3 | Network 4   | Network 5   | Network 6   | Ne | twork 7 | Network 8 | Network 9 |
|------------|-----------|-----------|-------------|-------------|-------------|----|---------|-----------|-----------|
| NH A0 & A3 | NH A51 &  | A11       | NH A7 & A15 | NH A9 & A10 | NH A20 & A6 | 5  | NH      | A5 M24    | NH A4     |
|            |           |           |             |             |             |    |         |           |           |