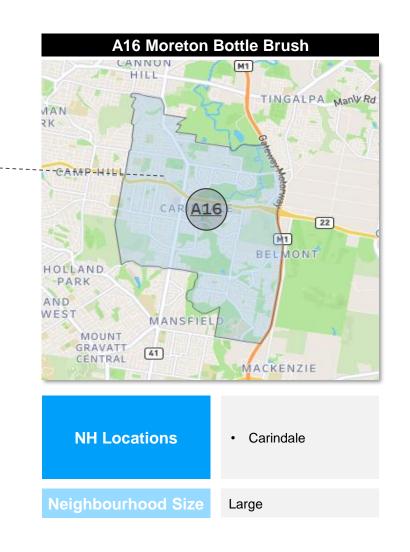

#### **Network 2: Moreton South**

| Neighbourhood ID | Indicative Location                                               |
|------------------|-------------------------------------------------------------------|
| A12              | <ul><li>Nathan</li><li>Mt Gravatt</li></ul>                       |
| A13              | <ul><li>Springwood</li><li>Slacks Creek</li></ul>                 |
| A16              | Carindale                                                         |
| A17              | <ul><li>Burbank</li><li>Chandler</li><li>Capalaba</li></ul>       |
| A18              | <ul><li>Ormiston</li><li>Alexandra Hills</li></ul>                |
| A19              | <ul><li>Thornlands</li><li>Cleveland</li><li>Stradbroke</li></ul> |
| A21              | <ul><li>Tingalapa</li><li>Murarrie</li></ul>                      |
| A22              | <ul><li>Wynnum</li><li>Lytton</li></ul>                           |
| A23              | <ul><li>Manly</li><li>Lota</li></ul>                              |
| A24              | Redlands                                                          |
| A25              | Moreton Bay Islands                                               |
| M10              | Birkdale                                                          |

# Network 2: Moreton South

**BlueCare**® Live life your way.

Proudly part of UnitingCare

| Network 1    | Netwo | ork 2 | Network 3    | Network 4    | Network 5 | Network 6    | Network 7    | Netwo | ork 8 | Network 9    |
|--------------|-------|-------|--------------|--------------|-----------|--------------|--------------|-------|-------|--------------|
| NH A21 & A22 |       |       | NH A23 & A17 | NH A18 & A19 |           | NH A24 & M10 | NH A13 & A16 |       |       | NH A25 & A12 |
| Blue         | Care® |       |              |              |           |              |              |       |       |              |