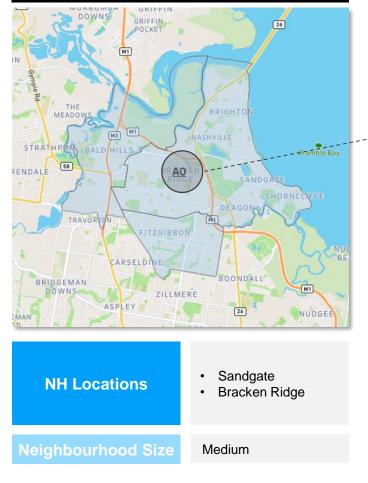

### A0 Brisbane Central Acacia

| Network 1  | Network 2 | Network 3 | Network 4   | Network 5   | Network 6   | Network 7 | Network 8 | Network 9 |
|------------|-----------|-----------|-------------|-------------|-------------|-----------|-----------|-----------|
| NH A0 & A3 | NH A51 8  | 411       | NH A7 & A15 | NH A9 & A10 | NH A20 & A6 | NH        | I A5 M24  | NH A4     |
| Blue       | are®      |           |             |             |             |           |           |           |