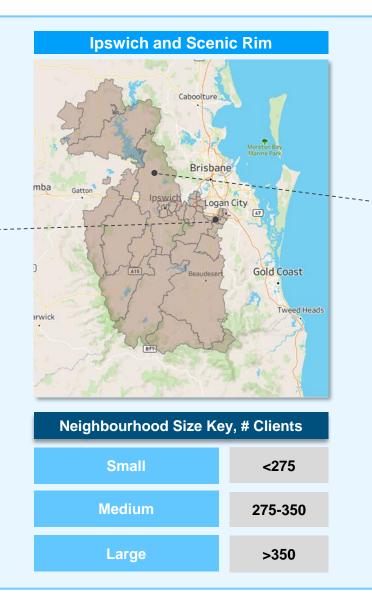

### **Network 8: Ipswich and Scenic Rim**

 $\bigcirc$ 

| Neighbourhood ID | Indicative Location                                         | Neighbourhood ID | Indicative Location                                               |  |  |
|------------------|-------------------------------------------------------------|------------------|-------------------------------------------------------------------|--|--|
| A8               | <ul><li>Forest Lake</li><li>Durack</li></ul>                | M22              | <ul><li>Beaudesert</li><li>Jimboomba</li><li>Rathdowney</li></ul> |  |  |
| A14              | <ul><li>Logan</li><li>Woodridge</li><li>Greenbank</li></ul> | RR1              | <ul><li>Esk</li><li>Toogoolawah</li></ul>                         |  |  |
| A38              | <ul><li>Goodna</li><li>Springfield</li></ul>                |                  | <ul><li>Karana Downs</li><li>Ripley</li></ul>                     |  |  |
| A39              | <ul><li>Redbank</li><li>Redbank Plains</li></ul>            |                  |                                                                   |  |  |
| A40              | <ul><li>Ipswich North</li><li>Brassall</li></ul>            |                  |                                                                   |  |  |
| A41              | <ul><li> Ipswich Central West</li><li>Yamanto</li></ul>     |                  |                                                                   |  |  |
| A42              | <ul><li>Ipswich East</li><li>Bundamba</li></ul>             |                  |                                                                   |  |  |
| A43              | <ul><li>Boonah</li><li>Fassifern</li></ul>                  |                  |                                                                   |  |  |
| M6               | <ul><li>Centenary</li><li>Darra</li><li>Wacol</li></ul>     |                  |                                                                   |  |  |
| M17              | <ul><li>Laidley</li><li>Lowood</li><li>Rosewood</li></ul>   |                  |                                                                   |  |  |

# Network 8: Ipswich and Scenic Rim

Proudly part of UnitingCare

| Network 1    | Network 2 Netwo |              | Network 4   | Network 5 | Network 6   | Network 7    | Network 8 | Network 9    |
|--------------|-----------------|--------------|-------------|-----------|-------------|--------------|-----------|--------------|
| NH A40 & A41 |                 | NH A42 & A38 | NH A39 & A8 |           | NH M6 & M22 | NH A14 & RR1 |           | NH A43 & M17 |