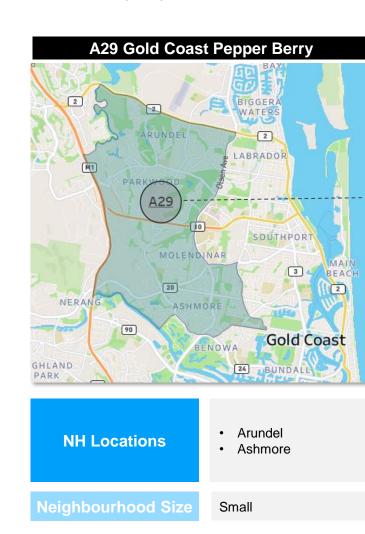

#### **Network 1: Gold Coast**

| > | Neighbourhood ID | Indicative Location                                                                     | Neighbourhood ID | Indicative Location                                                                  |  |  |  |
|---|------------------|-----------------------------------------------------------------------------------------|------------------|--------------------------------------------------------------------------------------|--|--|--|
|   | A26              | <ul><li>Eagleby</li><li>Cornubia</li></ul>                                              | A37              | <ul><li>Burleigh</li><li>Reedy Creek</li></ul>                                       |  |  |  |
|   | A27              | <ul><li>Canungra</li><li>Mount Tamborine</li><li>Ormeau</li><li>Logan Reserve</li></ul> | M5               | <ul> <li>Tallebudgera</li> <li>Coomera</li> <li>Pimpama</li> <li>Oxenford</li> </ul> |  |  |  |
|   | A28              | <ul><li>Carrara</li><li>Nerang</li></ul>                                                | M28              | <ul><li>Currumbin</li><li>Tugan</li><li>Bilinga</li><li>Coolangatta</li></ul>        |  |  |  |
|   | A29              | <ul><li>Arundel</li><li>Ashmore</li></ul>                                               |                  |                                                                                      |  |  |  |
|   | A30              | Labrador                                                                                |                  |                                                                                      |  |  |  |
|   | A31              | Southport                                                                               |                  |                                                                                      |  |  |  |
|   | A32              | <ul><li>Helensvale</li><li>Hope Island</li><li>Paradise Point</li></ul>                 |                  |                                                                                      |  |  |  |
|   | A33              | <ul><li> Runaway Bay</li><li> Biggera Waters</li></ul>                                  |                  |                                                                                      |  |  |  |
|   | A34              | <ul><li>Surfers Paradise</li><li>Benowa</li><li>Mermaid</li></ul>                       |                  |                                                                                      |  |  |  |
|   | A35              | <ul><li>Elanora</li><li>Palm Beach</li></ul>                                            |                  |                                                                                      |  |  |  |
|   | A36              | <ul><li>Springbrook</li><li>Tallai</li><li>Robina</li></ul>                             |                  |                                                                                      |  |  |  |