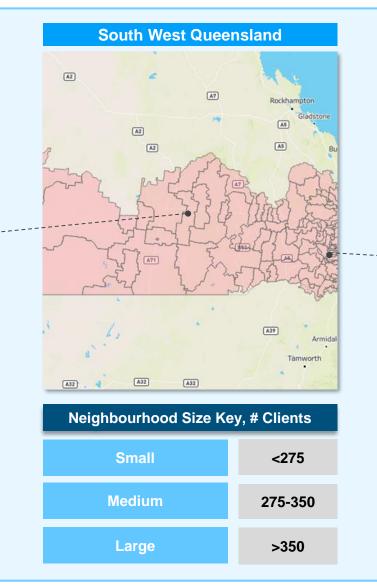

### **Network 7: South West Queensland**

| Neighbourhood ID | Indicative Location                                                          | Neighbourhood ID | Indicative Location                             |
|------------------|------------------------------------------------------------------------------|------------------|-------------------------------------------------|
| A45              | <ul> <li>Toowoomba South<br/>East</li> </ul>                                 | RR3              | <ul><li>Millmerran</li><li>Pittsworth</li></ul> |
| A46              | <ul> <li>Toowoomba South<br/>West</li> </ul>                                 | RR5              | Kingaroy                                        |
| A47              | <ul><li>Toowoomba North</li><li>Oakey</li></ul>                              |                  |                                                 |
| A48              | Warwick                                                                      |                  |                                                 |
| A49              | <ul><li>Dalby</li><li>Chinchilla</li></ul>                                   |                  |                                                 |
| <b>M</b> 1       | <ul><li>Stanthorpe</li><li>Goondiwindi</li></ul>                             |                  |                                                 |
| М3               | <ul><li>Roma</li><li>Charleville</li><li>Cunnamulla</li><li>Injune</li></ul> |                  |                                                 |
| M7               | <ul><li>Gatton</li><li>Highfields</li></ul>                                  |                  |                                                 |
| M12              | <ul><li>Murgon</li><li>Gayndah</li><li>Eidsvold</li></ul>                    |                  |                                                 |
| RR2              | Crows Nest                                                                   |                  |                                                 |

# Network 7: South West Queensland

Proudly part of UnitingCare

| Network 1   | Netw | ork 2 | Network 3    | Network 4    | Network 5 | Network 6    | Network 7   | Netwo | ork 8 Network 9 |
|-------------|------|-------|--------------|--------------|-----------|--------------|-------------|-------|-----------------|
| NH M3 & A45 |      |       | NH A46 & A47 | NH RR3 & RR2 |           | NH A49 & RR5 | NH M7 & M12 |       | NH M1 & A48     |