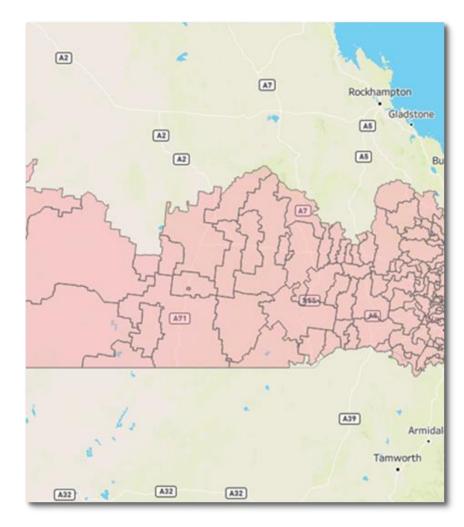

## Network 4: North Queensland

| Network 1    | Network 2    | Network 3 | Network 4   | Network 5    | Network 6    | Network 7 | Network 8 | Network 9    |
|--------------|--------------|-----------|-------------|--------------|--------------|-----------|-----------|--------------|
| NH A80 & A81 | NH A82 & M15 | 5         | NH M8 & A79 | NH M16 & A85 | NH A83 & A84 | NH        | M14 & M21 | NH RR7 & M20 |
| BlueCa       | are®         |           |             |              |              |           |           |              |

| Network 1    | Network 2 | Network 3 | Network 4   | Network 5    | Network 6    | Network 7 | Network 8 | Network 9    |
|--------------|-----------|-----------|-------------|--------------|--------------|-----------|-----------|--------------|
| NH A80 & A81 | NH A82 &  | M15       | NH M8 & A79 | NH M16 & A85 | NH A83 & A84 | NH N      | /14 & M21 | NH RR7 & M20 |
| Blue         | are       |           |             |              |              |           |           |              |