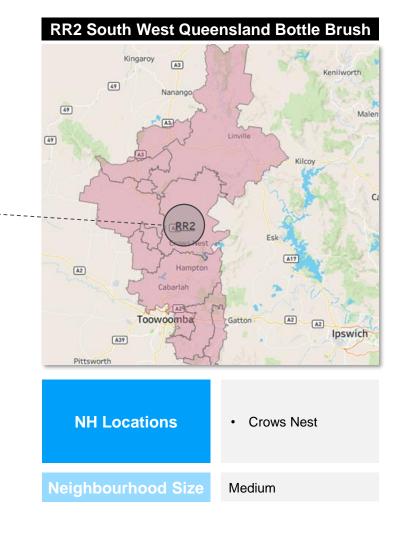

### **Network 7: South West Queensland**

| Neighbourhood ID | Indicative Location                                                          | Neighbourhood ID | Indicative Location                             |
|------------------|------------------------------------------------------------------------------|------------------|-------------------------------------------------|
| A45              | <ul> <li>Toowoomba South<br/>East</li> </ul>                                 | RR3              | <ul><li>Millmerran</li><li>Pittsworth</li></ul> |
| A46              | <ul> <li>Toowoomba South<br/>West</li> </ul>                                 | RR5              | Kingaroy                                        |
| A47              | <ul><li>Toowoomba North</li><li>Oakey</li></ul>                              |                  |                                                 |
| A48              | Warwick                                                                      |                  |                                                 |
| A49              | <ul><li>Dalby</li><li>Chinchilla</li></ul>                                   |                  |                                                 |
| <b>M</b> 1       | <ul><li>Stanthorpe</li><li>Goondiwindi</li></ul>                             |                  |                                                 |
| М3               | <ul><li>Roma</li><li>Charleville</li><li>Cunnamulla</li><li>Injune</li></ul> |                  |                                                 |
| M7               | <ul><li>Gatton</li><li>Highfields</li></ul>                                  |                  |                                                 |
| M12              | <ul><li>Murgon</li><li>Gayndah</li><li>Eidsvold</li></ul>                    |                  |                                                 |
| RR2              | Crows Nest                                                                   |                  |                                                 |