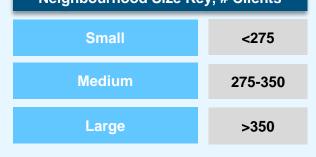

**Gold Coast** Logan City 47 Moreton Bay Marine Park 2 Logan Village 13 oomba sert Gold Coast (90) Tweed Heads Kingscliff 42 Tumbulgum Cudgen Neighbourhood Size Key, # Clients

| Network 1    | Network 2 | Network 3 | Network 4    | Network 5   | Network 6    | Network | 7      | Network 8 | Network 9    |
|--------------|-----------|-----------|--------------|-------------|--------------|---------|--------|-----------|--------------|
| NH A35 & A36 | NH A37 &  | & A26     | NH A27 & A32 | NH M5 & A28 | NH A29 & A30 | D       | NH A31 | & A33     | NH A34 & M28 |
|              |           |           |              |             |              |         |        |           |              |