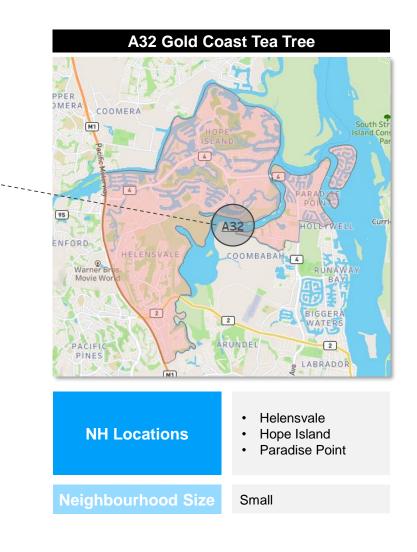

#### **Network 1: Gold Coast**

| > | Neighbourhood ID | Indicative Location                                                                     | Neighbourhood ID | Indicative Location                                                                  |  |  |  |
|---|------------------|-----------------------------------------------------------------------------------------|------------------|--------------------------------------------------------------------------------------|--|--|--|
|   | A26              | <ul><li>Eagleby</li><li>Cornubia</li></ul>                                              | A37              | <ul><li>Burleigh</li><li>Reedy Creek</li></ul>                                       |  |  |  |
|   | A27              | <ul><li>Canungra</li><li>Mount Tamborine</li><li>Ormeau</li><li>Logan Reserve</li></ul> | M5               | <ul> <li>Tallebudgera</li> <li>Coomera</li> <li>Pimpama</li> <li>Oxenford</li> </ul> |  |  |  |
|   | A28              | <ul><li>Carrara</li><li>Nerang</li></ul>                                                | M28              | <ul><li>Currumbin</li><li>Tugan</li><li>Bilinga</li><li>Coolangatta</li></ul>        |  |  |  |
|   | A29              | <ul><li>Arundel</li><li>Ashmore</li></ul>                                               |                  |                                                                                      |  |  |  |
|   | A30              | Labrador                                                                                |                  |                                                                                      |  |  |  |
|   | A31              | Southport                                                                               |                  |                                                                                      |  |  |  |
|   | A32              | <ul><li>Helensvale</li><li>Hope Island</li><li>Paradise Point</li></ul>                 |                  |                                                                                      |  |  |  |
|   | A33              | <ul><li> Runaway Bay</li><li> Biggera Waters</li></ul>                                  |                  |                                                                                      |  |  |  |
|   | A34              | <ul><li>Surfers Paradise</li><li>Benowa</li><li>Mermaid</li></ul>                       |                  |                                                                                      |  |  |  |
|   | A35              | <ul><li>Elanora</li><li>Palm Beach</li></ul>                                            |                  |                                                                                      |  |  |  |
|   | A36              | <ul><li>Springbrook</li><li>Tallai</li><li>Robina</li></ul>                             |                  |                                                                                      |  |  |  |