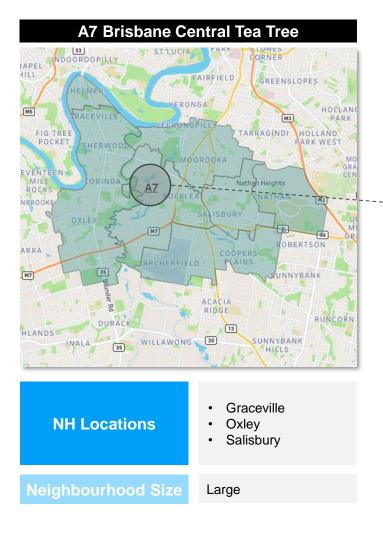

# Network 9: Brisbane Central

Proudly part of UnitingCare

| Network 1  | Network 2 | Network 3 | Network 4   | Network 5   | Network 6   | Ne | twork 7 | Network 8 | Network 9 |
|------------|-----------|-----------|-------------|-------------|-------------|----|---------|-----------|-----------|
| NH A0 & A3 | NH A51 &  | A11       | NH A7 & A15 | NH A9 & A10 | NH A20 & A6 | 5  | NH      | A5 M24    | NH A4     |
|            |           |           |             |             |             |    |         |           |           |