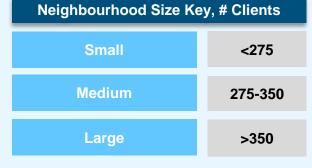

Large

>350

BlueCare®

Large

>350

>350

Large

| Network 1    | Network 2 | Network 3    | Network 3 Network 4 Network 4 |  | Network 6   | Network 7    | Network 8 | Network 9    |
|--------------|-----------|--------------|-------------------------------|--|-------------|--------------|-----------|--------------|
| NH A40 & A41 |           | NH A42 & A38 | NH A39 & A8                   |  | NH M6 & M22 | NH A14 & RR1 |           | NH A43 & M17 |
| 🕑 Blue       | Care®     |              |                               |  |             |              |           |              |