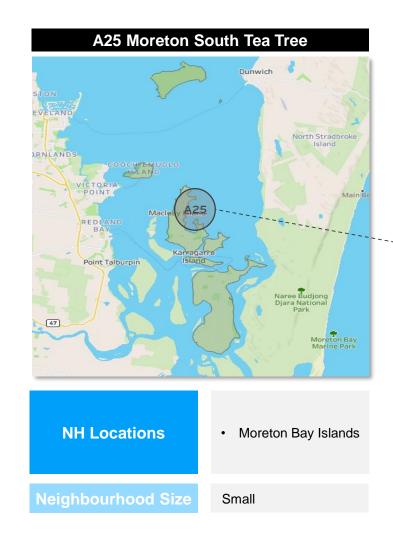

#### **Network 2: Moreton South**

| Neighbourhood ID | Indicative Location                                               |
|------------------|-------------------------------------------------------------------|
| A12              | <ul><li>Nathan</li><li>Mt Gravatt</li></ul>                       |
| A13              | <ul><li>Springwood</li><li>Slacks Creek</li></ul>                 |
| A16              | Carindale                                                         |
| A17              | <ul><li>Burbank</li><li>Chandler</li><li>Capalaba</li></ul>       |
| A18              | <ul><li>Ormiston</li><li>Alexandra Hills</li></ul>                |
| A19              | <ul><li>Thornlands</li><li>Cleveland</li><li>Stradbroke</li></ul> |
| A21              | <ul><li>Tingalapa</li><li>Murarrie</li></ul>                      |
| A22              | <ul><li>Wynnum</li><li>Lytton</li></ul>                           |
| A23              | <ul><li>Manly</li><li>Lota</li></ul>                              |
| A24              | Redlands                                                          |
| A25              | Moreton Bay Islands                                               |
| M10              | Birkdale                                                          |

# Network 2: Moreton South

**BlueCare**® Live life your way.

Proudly part of UnitingCare

| Network 1    | Netwo | ork 2 | Network 3    | Network 4    | Network 5 | Network 6    | Network 7    | Netwo | ork 8 | Network 9    |
|--------------|-------|-------|--------------|--------------|-----------|--------------|--------------|-------|-------|--------------|
| NH A21 & A22 |       |       | NH A23 & A17 | NH A18 & A19 |           | NH A24 & M10 | NH A13 & A16 |       |       | NH A25 & A12 |
| Blue         | Care® |       |              |              |           |              |              |       |       |              |