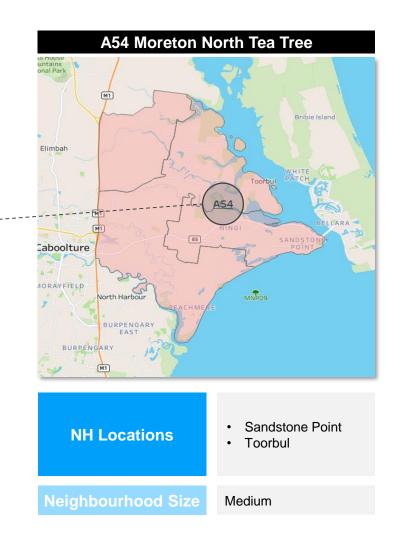

#### **Network 3: Moreton North**

| Neighbourhood ID | Indicative Location                                                 | Neighbourhood ID | Indicative Location                                      |
|------------------|---------------------------------------------------------------------|------------------|----------------------------------------------------------|
| A1               | Redcliffe                                                           | M29              | <ul><li>Bribie</li><li>Bongaree</li><li>Woorim</li></ul> |
| A2               | <ul><li>Woody Point</li><li>Margate</li></ul>                       |                  | Morayfield                                               |
| A52              | <ul><li>Narangba</li><li>Burpengary</li><li>Deception Bay</li></ul> | RR4              | <ul><li>Woodford</li><li>Kilcoy</li></ul>                |
| A53              | <ul><li>Caboolture</li><li>Eimbah</li></ul>                         |                  |                                                          |
| A54              | <ul><li>Sandstone Point</li><li>Toorbul</li></ul>                   |                  |                                                          |
| A55              | <ul><li>Bribie</li><li>Bellara</li><li>Banksia Beach</li></ul>      |                  |                                                          |
| A56              | <ul><li>Griffin</li><li>Dakabin</li></ul>                           |                  |                                                          |
| A59              | <ul><li>Caloundra</li><li>Buddina</li></ul>                         |                  |                                                          |
| A60              | <ul><li>Beerburrum</li><li>Landsborough</li></ul>                   |                  |                                                          |
| M11              | <ul><li>Mooloolaba</li><li>Alexandra Headland</li></ul>             |                  |                                                          |