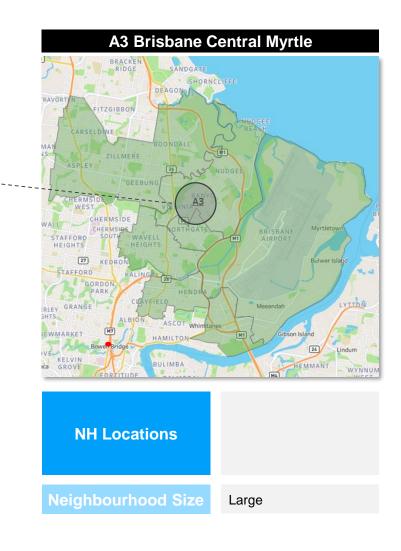

# Network 9: Brisbane Central

Proudly part of UnitingCare

| Network 1  | Network 2 | Network 3 | Network 4   | Network 5   | Network 6   | Ne | twork 7 | Network 8 | Network 9 |
|------------|-----------|-----------|-------------|-------------|-------------|----|---------|-----------|-----------|
| NH A0 & A3 | NH A51 &  | A11       | NH A7 & A15 | NH A9 & A10 | NH A20 & A6 | 5  | NH      | A5 M24    | NH A4     |
|            |           |           |             |             |             |    |         |           |           |

### A0 Brisbane Central Acacia

| Network 1  | Network 2 | Network 3 | Network 4   | Network 5   | Network 6   | Network 7 | Network 8 | Network 9 |
|------------|-----------|-----------|-------------|-------------|-------------|-----------|-----------|-----------|
| NH A0 & A3 | NH A51 8  | 411       | NH A7 & A15 | NH A9 & A10 | NH A20 & A6 | NH        | I A5 M24  | NH A4     |
| Blue       | are®      |           |             |             |             |           |           |           |