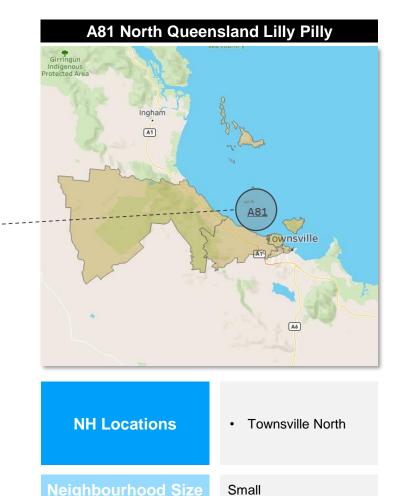

#### **Network 4: North Queensland**

| Neighbourhood ID | Indicative Location                                                    | Neighbourhood ID | Indicative Location                               |  |  |
|------------------|------------------------------------------------------------------------|------------------|---------------------------------------------------|--|--|
| A79              | <ul> <li>Ingham North East</li> <li>Lucinda</li> </ul>                 | M20              | <ul><li>Mareeba</li><li>Kuranda</li></ul>         |  |  |
|                  | Cardwell     Charters Towers                                           | M21              | <ul><li>Cairns South</li><li>Gordonvale</li></ul> |  |  |
| A80              | <ul><li>Mount Isa</li><li>Collisville</li></ul>                        | RR7              | Innisfail     Tully                               |  |  |
| A81              | Townsville North                                                       |                  | <ul><li>Tully</li><li>Babinda</li></ul>           |  |  |
| A82              | Townsville South                                                       |                  |                                                   |  |  |
| A83              | <ul><li>Cairns North</li><li>Redlynch</li></ul>                        |                  |                                                   |  |  |
| A84              | Cairns Central                                                         |                  |                                                   |  |  |
| A85              | <ul><li>Atherton</li><li>Port Douglas</li><li>Cape York</li></ul>      |                  |                                                   |  |  |
| M8               | <ul><li>Ayr</li><li>Home Hill</li></ul>                                |                  |                                                   |  |  |
| M14              | <ul><li>Palm Cove</li><li>Smithfield</li><li>Holloways Beach</li></ul> |                  |                                                   |  |  |
| M15              | Townsville West                                                        |                  |                                                   |  |  |
| M16              | Ingham South West                                                      |                  |                                                   |  |  |