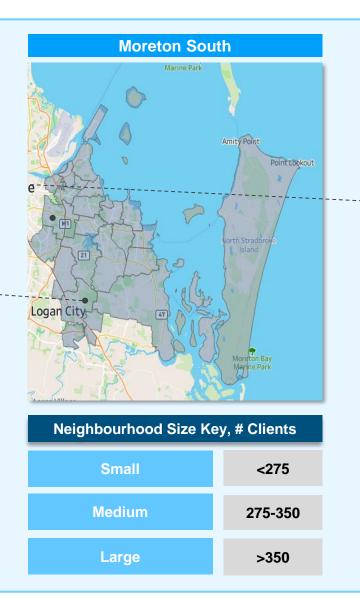

# Network 2: Moreton South

**BlueCare**® Live life your way.

Proudly part of UnitingCare

| Network 1    | Netwo | ork 2 | Network 3    | Network 4    | Network 5 | Network 6    | Network 7    | Netwo | ork 8 | Network 9    |
|--------------|-------|-------|--------------|--------------|-----------|--------------|--------------|-------|-------|--------------|
| NH A21 & A22 |       |       | NH A23 & A17 | NH A18 & A19 |           | NH A24 & M10 | NH A13 & A16 |       |       | NH A25 & A12 |
| Blue         | Care® |       |              |              |           |              |              |       |       |              |