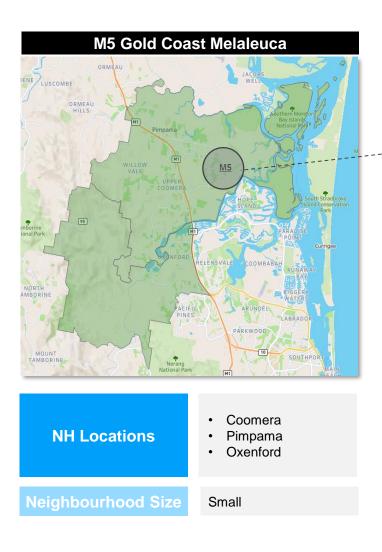

#### **Network 1: Gold Coast**

| > | Neighbourhood ID | Indicative Location                                                                     | Neighbourhood ID | Indicative Location                                                                  |  |  |  |
|---|------------------|-----------------------------------------------------------------------------------------|------------------|--------------------------------------------------------------------------------------|--|--|--|
|   | A26              | <ul><li>Eagleby</li><li>Cornubia</li></ul>                                              | A37              | <ul><li>Burleigh</li><li>Reedy Creek</li></ul>                                       |  |  |  |
|   | A27              | <ul><li>Canungra</li><li>Mount Tamborine</li><li>Ormeau</li><li>Logan Reserve</li></ul> | M5               | <ul> <li>Tallebudgera</li> <li>Coomera</li> <li>Pimpama</li> <li>Oxenford</li> </ul> |  |  |  |
|   | A28              | <ul><li>Carrara</li><li>Nerang</li></ul>                                                | M28              | <ul><li>Currumbin</li><li>Tugan</li><li>Bilinga</li><li>Coolangatta</li></ul>        |  |  |  |
|   | A29              | <ul><li>Arundel</li><li>Ashmore</li></ul>                                               |                  |                                                                                      |  |  |  |
|   | A30              | Labrador                                                                                |                  |                                                                                      |  |  |  |
|   | A31              | Southport                                                                               |                  |                                                                                      |  |  |  |
|   | A32              | <ul><li>Helensvale</li><li>Hope Island</li><li>Paradise Point</li></ul>                 |                  |                                                                                      |  |  |  |
|   | A33              | <ul><li> Runaway Bay</li><li> Biggera Waters</li></ul>                                  |                  |                                                                                      |  |  |  |
|   | A34              | <ul><li>Surfers Paradise</li><li>Benowa</li><li>Mermaid</li></ul>                       |                  |                                                                                      |  |  |  |
|   | A35              | <ul><li>Elanora</li><li>Palm Beach</li></ul>                                            |                  |                                                                                      |  |  |  |
|   | A36              | <ul><li>Springbrook</li><li>Tallai</li><li>Robina</li></ul>                             |                  |                                                                                      |  |  |  |