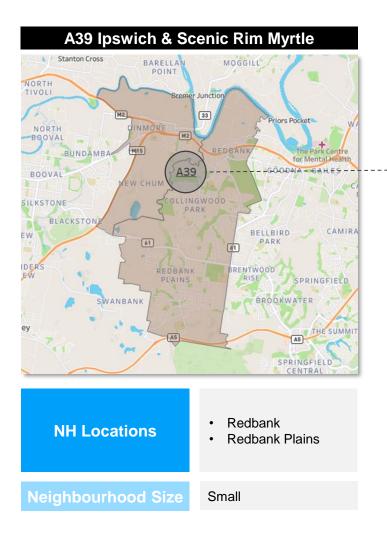

### **Network 8: Ipswich and Scenic Rim**

 $\bigcirc$ 

| Neighbourhood ID | Indicative Location                                         | Neighbourhood ID | Indicative Location                                               |  |  |
|------------------|-------------------------------------------------------------|------------------|-------------------------------------------------------------------|--|--|
| A8               | <ul><li>Forest Lake</li><li>Durack</li></ul>                | M22              | <ul><li>Beaudesert</li><li>Jimboomba</li><li>Rathdowney</li></ul> |  |  |
| A14              | <ul><li>Logan</li><li>Woodridge</li><li>Greenbank</li></ul> | RR1              | <ul><li>Esk</li><li>Toogoolawah</li></ul>                         |  |  |
| A38              | <ul><li>Goodna</li><li>Springfield</li></ul>                |                  | <ul><li>Karana Downs</li><li>Ripley</li></ul>                     |  |  |
| A39              | <ul><li>Redbank</li><li>Redbank Plains</li></ul>            |                  |                                                                   |  |  |
| A40              | <ul><li>Ipswich North</li><li>Brassall</li></ul>            |                  |                                                                   |  |  |
| A41              | <ul><li> Ipswich Central West</li><li>Yamanto</li></ul>     |                  |                                                                   |  |  |
| A42              | <ul><li>Ipswich East</li><li>Bundamba</li></ul>             |                  |                                                                   |  |  |
| A43              | <ul><li>Boonah</li><li>Fassifern</li></ul>                  |                  |                                                                   |  |  |
| M6               | <ul><li>Centenary</li><li>Darra</li><li>Wacol</li></ul>     |                  |                                                                   |  |  |
| M17              | <ul><li>Laidley</li><li>Lowood</li><li>Rosewood</li></ul>   |                  |                                                                   |  |  |