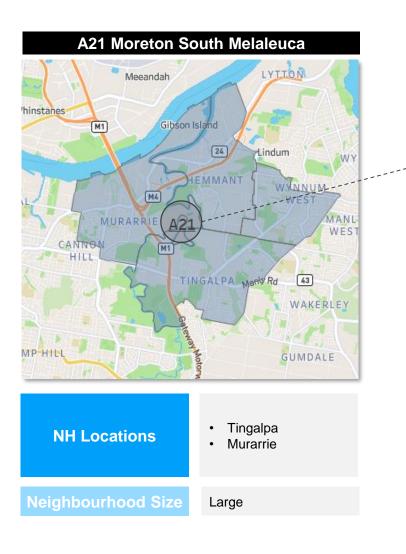

#### **Network 2: Moreton South**

| Neighbourhood ID | Indicative Location                                               |
|------------------|-------------------------------------------------------------------|
| A12              | <ul><li>Nathan</li><li>Mt Gravatt</li></ul>                       |
| A13              | <ul><li>Springwood</li><li>Slacks Creek</li></ul>                 |
| A16              | Carindale                                                         |
| A17              | <ul><li>Burbank</li><li>Chandler</li><li>Capalaba</li></ul>       |
| A18              | <ul><li>Ormiston</li><li>Alexandra Hills</li></ul>                |
| A19              | <ul><li>Thornlands</li><li>Cleveland</li><li>Stradbroke</li></ul> |
| A21              | <ul><li>Tingalapa</li><li>Murarrie</li></ul>                      |
| A22              | <ul><li>Wynnum</li><li>Lytton</li></ul>                           |
| A23              | <ul><li>Manly</li><li>Lota</li></ul>                              |
| A24              | Redlands                                                          |
| A25              | Moreton Bay Islands                                               |
| M10              | Birkdale                                                          |