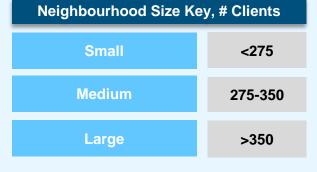

NH A83 & A84 | NH N      | /14 & M21 | NH RR7 & M20 |
| Blue         | are       |           |             |              |              |           |           |              |

A82 North Queensland Myrtle Townsville A1 A82 A Giru A6 A6 **NH Locations**  Townsville South Medium







| Network 1    | Network 2 | Network 3 | Network 4   | Network 5    | Network 6    | Network 7 | Network 8    | Network 9    |
|--------------|-----------|-----------|-------------|--------------|--------------|-----------|--------------|--------------|
| NH A80 & A81 | NH A82 &  | M15       | NH M8 & A79 | NH M16 & A85 | NH A83 & A84 | 4         | NH M14 & M21 | NH RR7 & M20 |
| <b>Blue</b>  | Care®     |           |             |              |              |           |              |              |









| Network 1    | Network 2 | Network 3 | Network 4   | Network 5    | Network 6    | Networ | rk 7  | Network 8 | Network 9    |
|--------------|-----------|-----------|-------------|--------------|--------------|--------|-------|-----------|--------------|
| NH A80 & A81 | NH A82 8  | & M15     | NH M8 & A79 | NH M16 & A85 | NH A83 & A84 | 4      | NH M1 | 4 & M21   | NH RR7 & M20 |
| 6            |           |           |             |              |              |        |       |           |              |











| Network 1    | Network 2 | Network | < 3 | Network 4   | Network 5    | Network 6    | Ne | twork 7 | Network 8 | Network 9    |
|--------------|-----------|---------|-----|-------------|--------------|--------------|----|---------|-----------|--------------|
| NH A8