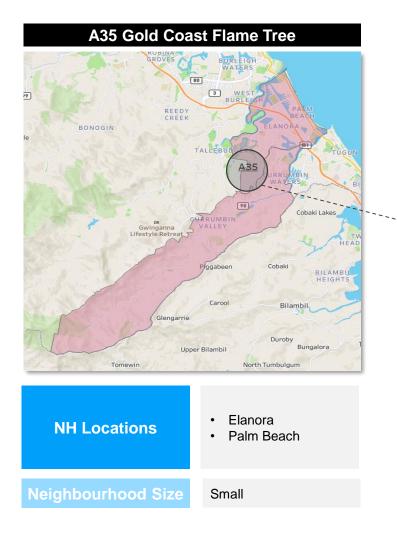

A34 Gold Coast Lilly Pilly WATERS 2 2 ARUNDEL 2 LABRADOR (M1) PARKWOOD 10 SOUTHPORT MOLENDINAR 3 20 NERANG ASHMORE 90 Gold CA34 LAND 26 40 WORONGARY MERRIMAC 7 WATERS 2 2 -M1 42 01 TALLAL Surfers Paradise **NH Locations** Benowa Mermaid Large