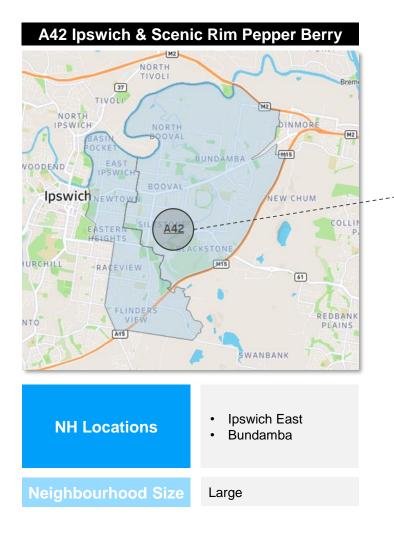

### **Network 8: Ipswich and Scenic Rim**

 $\bigcirc$ 

| Neighbourhood ID | Indicative Location                                         | Neighbourhood ID | Indicative Location                                               |  |  |
|------------------|-------------------------------------------------------------|------------------|-------------------------------------------------------------------|--|--|
| A8               | <ul><li>Forest Lake</li><li>Durack</li></ul>                | M22              | <ul><li>Beaudesert</li><li>Jimboomba</li><li>Rathdowney</li></ul> |  |  |
| A14              | <ul><li>Logan</li><li>Woodridge</li><li>Greenbank</li></ul> | RR1              | <ul><li>Esk</li><li>Toogoolawah</li></ul>                         |  |  |
| A38              | <ul><li>Goodna</li><li>Springfield</li></ul>                |                  | <ul><li>Karana Downs</li><li>Ripley</li></ul>                     |  |  |
| A39              | <ul><li>Redbank</li><li>Redbank Plains</li></ul>            |                  |                                                                   |  |  |
| A40              | <ul><li>Ipswich North</li><li>Brassall</li></ul>            |                  |                                                                   |  |  |
| A41              | <ul><li> Ipswich Central West</li><li>Yamanto</li></ul>     |                  |                                                                   |  |  |
| A42              | <ul><li>Ipswich East</li><li>Bundamba</li></ul>             |                  |                                                                   |  |  |
| A43              | <ul><li>Boonah</li><li>Fassifern</li></ul>                  |                  |                                                                   |  |  |
| M6               | <ul><li>Centenary</li><li>Darra</li><li>Wacol</li></ul>     |                  |                                                                   |  |  |
| M17              | <ul><li>Laidley</li><li>Lowood</li><li>Rosewood</li></ul>   |                  |                                                                   |  |  |