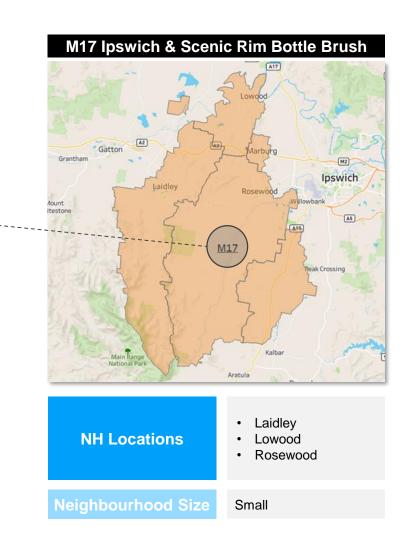

### **Network 8: Ipswich and Scenic Rim**

 $\bigcirc$ 

| Neighbourhood ID | Indicative Location                                         | Neighbourhood ID | Indicative Location                                               |  |  |
|------------------|-------------------------------------------------------------|------------------|-------------------------------------------------------------------|--|--|
| A8               | <ul><li>Forest Lake</li><li>Durack</li></ul>                | M22              | <ul><li>Beaudesert</li><li>Jimboomba</li><li>Rathdowney</li></ul> |  |  |
| A14              | <ul><li>Logan</li><li>Woodridge</li><li>Greenbank</li></ul> | RR1              | <ul><li>Esk</li><li>Toogoolawah</li></ul>                         |  |  |
| A38              | <ul><li>Goodna</li><li>Springfield</li></ul>                |                  | <ul><li>Karana Downs</li><li>Ripley</li></ul>                     |  |  |
| A39              | <ul><li>Redbank</li><li>Redbank Plains</li></ul>            |                  |                                                                   |  |  |
| A40              | <ul><li>Ipswich North</li><li>Brassall</li></ul>            |                  |                                                                   |  |  |
| A41              | <ul><li> Ipswich Central West</li><li>Yamanto</li></ul>     |                  |                                                                   |  |  |
| A42              | <ul><li>Ipswich East</li><li>Bundamba</li></ul>             |                  |                                                                   |  |  |
| A43              | <ul><li>Boonah</li><li>Fassifern</li></ul>                  |                  |                                                                   |  |  |
| M6               | <ul><li>Centenary</li><li>Darra</li><li>Wacol</li></ul>     |                  |                                                                   |  |  |
| M17              | <ul><li>Laidley</li><li>Lowood</li><li>Rosewood</li></ul>   |                  |                                                                   |  |  |