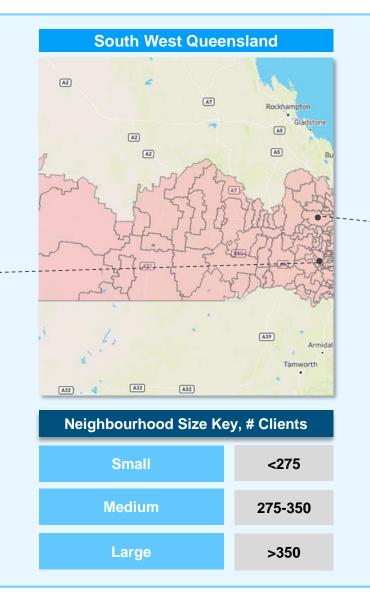

### **Network 7: South West Queensland**

| Neighbourhood ID | Indicative Location                                                          | Neighbourhood ID | Indicative Location                             |
|------------------|------------------------------------------------------------------------------|------------------|-------------------------------------------------|
| A45              | <ul> <li>Toowoomba South<br/>East</li> </ul>                                 | RR3              | <ul><li>Millmerran</li><li>Pittsworth</li></ul> |
| A46              | <ul> <li>Toowoomba South<br/>West</li> </ul>                                 | RR5              | Kingaroy                                        |
| A47              | <ul><li>Toowoomba North</li><li>Oakey</li></ul>                              |                  |                                                 |
| A48              | Warwick                                                                      |                  |                                                 |
| A49              | <ul><li>Dalby</li><li>Chinchilla</li></ul>                                   |                  |                                                 |
| <b>M</b> 1       | <ul><li>Stanthorpe</li><li>Goondiwindi</li></ul>                             |                  |                                                 |
| М3               | <ul><li>Roma</li><li>Charleville</li><li>Cunnamulla</li><li>Injune</li></ul> |                  |                                                 |
| M7               | <ul><li>Gatton</li><li>Highfields</li></ul>                                  |                  |                                                 |
| M12              | <ul><li>Murgon</li><li>Gayndah</li><li>Eidsvold</li></ul>                    |                  |                                                 |
| RR2              | Crows Nest                                                                   |                  |                                                 |

# Network 7: South West Queensland

Proudly part of UnitingCare

| Network 1   | Netw | ork 2 | Network 3    | Network 4    | Network 5 | Network 6    | Network 7   | Netwo | ork 8 Network 9 |
|-------------|------|-------|--------------|--------------|-----------|--------------|-------------|-------|-----------------|
| NH M3 & A45 |      |       | NH A46 & A47 | NH RR3 & RR2 |           | NH A49 & RR5 | NH M7 & M12 |       | NH M1 & A48     |