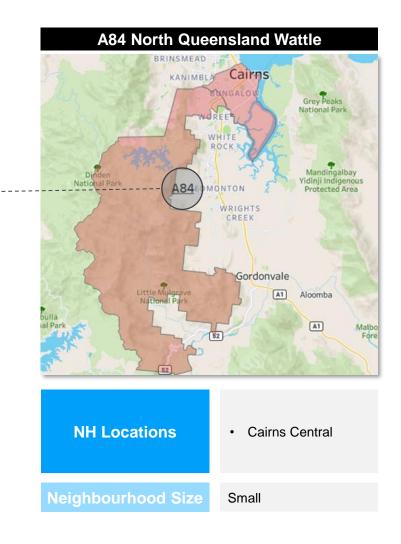

#### **Network 4: North Queensland**

| Neighbourhood ID | Indicative Location                                                    | Neighbourhood ID | Indicative Location                               |  |  |
|------------------|------------------------------------------------------------------------|------------------|---------------------------------------------------|--|--|
| A79              | <ul> <li>Ingham North East</li> <li>Lucinda</li> </ul>                 | M20              | <ul><li>Mareeba</li><li>Kuranda</li></ul>         |  |  |
|                  | Cardwell     Charters Towers                                           | M21              | <ul><li>Cairns South</li><li>Gordonvale</li></ul> |  |  |
| A80              | <ul><li>Mount Isa</li><li>Collisville</li></ul>                        | RR7              | Innisfail     Tully                               |  |  |
| A81              | Townsville North                                                       |                  | <ul><li>Tully</li><li>Babinda</li></ul>           |  |  |
| A82              | Townsville South                                                       |                  |                                                   |  |  |
| A83              | <ul><li>Cairns North</li><li>Redlynch</li></ul>                        |                  |                                                   |  |  |
| A84              | Cairns Central                                                         |                  |                                                   |  |  |
| A85              | <ul><li>Atherton</li><li>Port Douglas</li><li>Cape York</li></ul>      |                  |                                                   |  |  |
| M8               | <ul><li>Ayr</li><li>Home Hill</li></ul>                                |                  |                                                   |  |  |
| M14              | <ul><li>Palm Cove</li><li>Smithfield</li><li>Holloways Beach</li></ul> |                  |                                                   |  |  |
| M15              | Townsville West                                                        |                  |                                                   |  |  |
| M16              | Ingham South West                                                      |                  |                                                   |  |  |