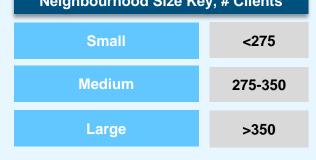

#### **Network 4: North Queensland**

| Neighbourhood ID | Indicative Location                                                    | Neighbourhood ID | Indicative Location                               |  |  |
|------------------|------------------------------------------------------------------------|------------------|---------------------------------------------------|--|--|
| A79              | <ul> <li>Ingham North East</li> <li>Lucinda</li> </ul>                 | M20              | <ul><li>Mareeba</li><li>Kuranda</li></ul>         |  |  |
|                  | Cardwell     Charters Towers                                           | M21              | <ul><li>Cairns South</li><li>Gordonvale</li></ul> |  |  |
| A80              | <ul><li>Mount Isa</li><li>Collisville</li></ul>                        | RR7              | Innisfail     Tully                               |  |  |
| A81              | Townsville North                                                       |                  | <ul><li>Tully</li><li>Babinda</li></ul>           |  |  |
| A82              | Townsville South                                                       |                  |                                                   |  |  |
| A83              | <ul><li>Cairns North</li><li>Redlynch</li></ul>                        |                  |                                                   |  |  |
| A84              | Cairns Central                                                         |                  |                                                   |  |  |
| A85              | <ul><li>Atherton</li><li>Port Douglas</li><li>Cape York</li></ul>      |                  |                                                   |  |  |
| M8               | <ul><li>Ayr</li><li>Home Hill</li></ul>                                |                  |                                                   |  |  |
| M14              | <ul><li>Palm Cove</li><li>Smithfield</li><li>Holloways Beach</li></ul> |                  |                                                   |  |  |
| M15              | Townsville West                                                        |                  |                                                   |  |  |
| M16              | Ingham South West                                                      |                  |                                                   |  |  |

## Network 4: North Queensland

| Network 1    | Network 2    | Network 3 | Network 4   | Network 5    | Network 6    | Network 7 | Network 8 | Network 9    |
|--------------|--------------|-----------|-------------|--------------|--------------|-----------|-----------|--------------|
| NH A80 & A81 | NH A82 & M15 | 5         | NH M8 & A79 | NH M16 & A85 | NH A83 & A84 | NH        | M14 & M21 | NH RR7 & M20 |
| BlueCa       | are®         |           |             |              |              |           |           |              |