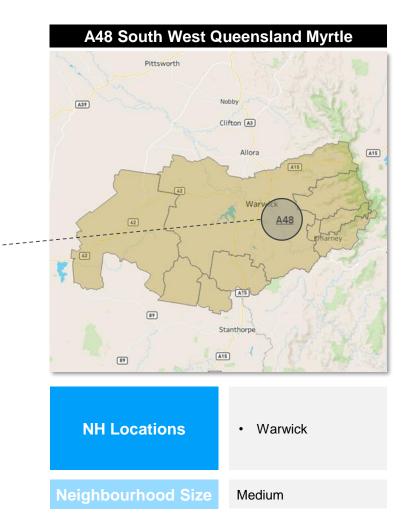

# Network 7: South West Queensland

Proudly part of UnitingCare

| Network 1   | Netw | ork 2 | Network 3    | Network 4    | Network 5 | Network 6    | Network 7   | Netwo | ork 8 Network 9 |
|-------------|------|-------|--------------|--------------|-----------|--------------|-------------|-------|-----------------|
| NH M3 & A45 |      |       | NH A46 & A47 | NH RR3 & RR2 |           | NH A49 & RR5 | NH M7 & M12 |       | NH M1 & A48     |

### **Network 7: South West Queensland**

| Neighbourhood ID | Indicative Location                                                          | Neighbourhood ID | Indicative Location                             |
|------------------|------------------------------------------------------------------------------|------------------|-------------------------------------------------|
| A45              | <ul> <li>Toowoomba South<br/>East</li> </ul>                                 | RR3              | <ul><li>Millmerran</li><li>Pittsworth</li></ul> |
| A46              | <ul> <li>Toowoomba South<br/>West</li> </ul>                                 | RR5              | Kingaroy                                        |
| A47              | <ul><li>Toowoomba North</li><li>Oakey</li></ul>                              |                  |                                                 |
| A48              | Warwick                                                                      |                  |                                                 |
| A49              | <ul><li>Dalby</li><li>Chinchilla</li></ul>                                   |                  |                                                 |
| <b>M</b> 1       | <ul><li>Stanthorpe</li><li>Goondiwindi</li></ul>                             |                  |                                                 |
| М3               | <ul><li>Roma</li><li>Charleville</li><li>Cunnamulla</li><li>Injune</li></ul> |                  |                                                 |
| M7               | <ul><li>Gatton</li><li>Highfields</li></ul>                                  |                  |                                                 |
| M12              | <ul><li>Murgon</li><li>Gayndah</li><li>Eidsvold</li></ul>                    |                  |                                                 |
| RR2              | Crows Nest                                                                   |                  |                                                 |