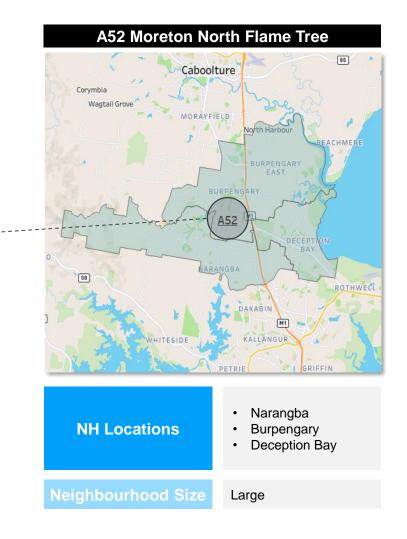

#### **Network 3: Moreton North**

| Neighbourhood ID | Indicative Location                                                 | Neighbourhood ID | Indicative Location                                      |
|------------------|---------------------------------------------------------------------|------------------|----------------------------------------------------------|
| A1               | Redcliffe                                                           | M29              | <ul><li>Bribie</li><li>Bongaree</li><li>Woorim</li></ul> |
| A2               | <ul><li>Woody Point</li><li>Margate</li></ul>                       |                  | Morayfield                                               |
| A52              | <ul><li>Narangba</li><li>Burpengary</li><li>Deception Bay</li></ul> | RR4              | <ul><li>Woodford</li><li>Kilcoy</li></ul>                |
| A53              | <ul><li>Caboolture</li><li>Eimbah</li></ul>                         |                  |                                                          |
| A54              | <ul><li>Sandstone Point</li><li>Toorbul</li></ul>                   |                  |                                                          |
| A55              | <ul><li>Bribie</li><li>Bellara</li><li>Banksia Beach</li></ul>      |                  |                                                          |
| A56              | <ul><li>Griffin</li><li>Dakabin</li></ul>                           |                  |                                                          |
| A59              | <ul><li>Caloundra</li><li>Buddina</li></ul>                         |                  |                                                          |
| A60              | <ul><li>Beerburrum</li><li>Landsborough</li></ul>                   |                  |                                                          |
| M11              | <ul><li>Mooloolaba</li><li>Alexandra Headland</li></ul>             |                  |                                                          |