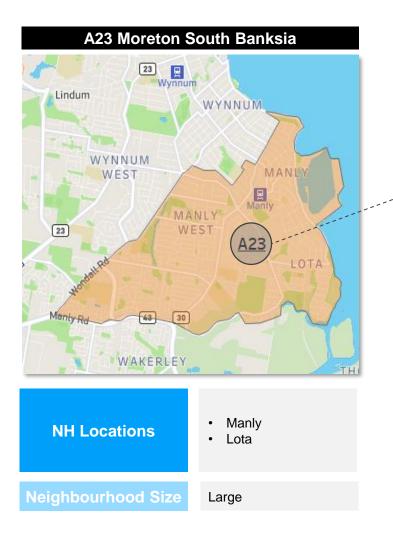

#### **Network 2: Moreton South**

| Neighbourhood ID | Indicative Location                                               |
|------------------|-------------------------------------------------------------------|
| A12              | <ul><li>Nathan</li><li>Mt Gravatt</li></ul>                       |
| A13              | <ul><li>Springwood</li><li>Slacks Creek</li></ul>                 |
| A16              | Carindale                                                         |
| A17              | <ul><li>Burbank</li><li>Chandler</li><li>Capalaba</li></ul>       |
| A18              | <ul><li>Ormiston</li><li>Alexandra Hills</li></ul>                |
| A19              | <ul><li>Thornlands</li><li>Cleveland</li><li>Stradbroke</li></ul> |
| A21              | <ul><li>Tingalapa</li><li>Murarrie</li></ul>                      |
| A22              | <ul><li>Wynnum</li><li>Lytton</li></ul>                           |
| A23              | <ul><li>Manly</li><li>Lota</li></ul>                              |
| A24              | Redlands                                                          |
| A25              | Moreton Bay Islands                                               |
| M10              | Birkdale                                                          |