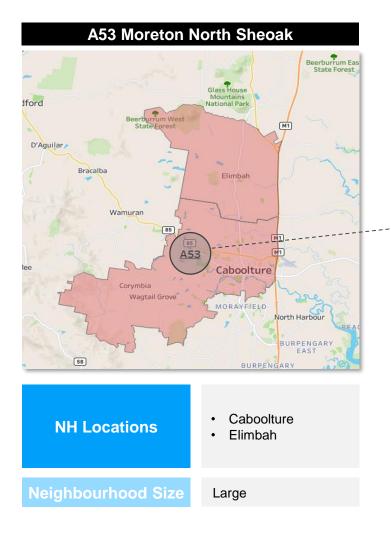

#### **Network 3: Moreton North**

| Neighbourhood ID | Indicative Location                                                 | Neighbourhood ID | Indicative Location                                      |
|------------------|---------------------------------------------------------------------|------------------|----------------------------------------------------------|
| A1               | Redcliffe                                                           | M29              | <ul><li>Bribie</li><li>Bongaree</li><li>Woorim</li></ul> |
| A2               | <ul><li>Woody Point</li><li>Margate</li></ul>                       |                  | Morayfield                                               |
| A52              | <ul><li>Narangba</li><li>Burpengary</li><li>Deception Bay</li></ul> | RR4              | <ul><li>Woodford</li><li>Kilcoy</li></ul>                |
| A53              | <ul><li>Caboolture</li><li>Eimbah</li></ul>                         |                  |                                                          |
| A54              | <ul><li>Sandstone Point</li><li>Toorbul</li></ul>                   |                  |                                                          |
| A55              | <ul><li>Bribie</li><li>Bellara</li><li>Banksia Beach</li></ul>      |                  |                                                          |
| A56              | <ul><li>Griffin</li><li>Dakabin</li></ul>                           |                  |                                                          |
| A59              | <ul><li>Caloundra</li><li>Buddina</li></ul>                         |                  |                                                          |
| A60              | <ul><li>Beerburrum</li><li>Landsborough</li></ul>                   |                  |                                                          |
| M11              | <ul><li>Mooloolaba</li><li>Alexandra Headland</li></ul>             |                  |                                                          |