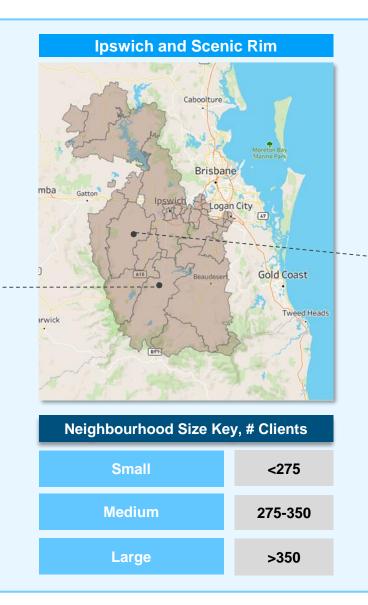

### **Network 8: Ipswich and Scenic Rim**

 $\bigcirc$ 

| Neighbourhood ID | Indicative Location                                         | Neighbourhood ID | Indicative Location                                               |  |  |
|------------------|-------------------------------------------------------------|------------------|-------------------------------------------------------------------|--|--|
| A8               | <ul><li>Forest Lake</li><li>Durack</li></ul>                | M22              | <ul><li>Beaudesert</li><li>Jimboomba</li><li>Rathdowney</li></ul> |  |  |
| A14              | <ul><li>Logan</li><li>Woodridge</li><li>Greenbank</li></ul> | RR1              | <ul><li>Esk</li><li>Toogoolawah</li></ul>                         |  |  |
| A38              | <ul><li>Goodna</li><li>Springfield</li></ul>                |                  | <ul><li>Karana Downs</li><li>Ripley</li></ul>                     |  |  |
| A39              | <ul><li>Redbank</li><li>Redbank Plains</li></ul>            |                  |                                                                   |  |  |
| A40              | <ul><li>Ipswich North</li><li>Brassall</li></ul>            |                  |                                                                   |  |  |
| A41              | <ul><li> Ipswich Central West</li><li>Yamanto</li></ul>     |                  |                                                                   |  |  |
| A42              | <ul><li>Ipswich East</li><li>Bundamba</li></ul>             |                  |                                                                   |  |  |
| A43              | <ul><li>Boonah</li><li>Fassifern</li></ul>                  |                  |                                                                   |  |  |
| M6               | <ul><li>Centenary</li><li>Darra</li><li>Wacol</li></ul>     |                  |                                                                   |  |  |
| M17              | <ul><li>Laidley</li><li>Lowood</li><li>Rosewood</li></ul>   |                  |                                                                   |  |  |

# Network 8: Ipswich and Scenic Rim

Proudly part of UnitingCare

| Network 1    | Network 2 Netwo |              | Network 4   | Network 5 | Network 6   | Network 7    | Network 8 | Network 9    |
|--------------|-----------------|--------------|-------------|-----------|-------------|--------------|-----------|--------------|
| NH A40 & A41 |                 | NH A42 & A38 | NH A39 & A8 |           | NH M6 & M22 | NH A14 & RR1 |           | NH A43 & M17 |