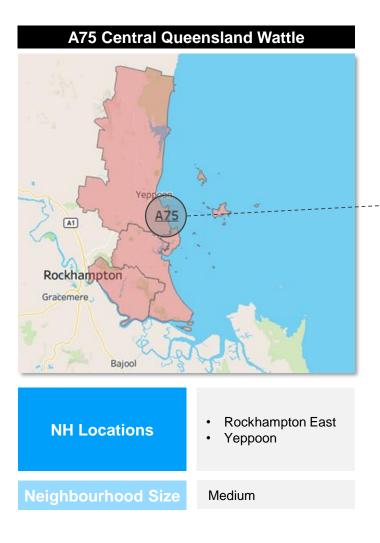

# Network 5: Central Queensland

| Network 1    | Network | k 2 N      | letwork 3 | Network 4    | Netwo | ork 5 | Network 6    | Netw | vork 7       | Netw | ork 8 | Network 9    |  |
|--------------|---------|------------|-----------|--------------|-------|-------|--------------|------|--------------|------|-------|--------------|--|
| NH A77 & A78 |         | NH A75 & A | 476       | NH A74 & M27 |       |       | NH A72 & M23 |      | NH A73 & M19 |      |       | NH A71 & RR6 |  |
|              |         |            |           |              |       |       |              |      |              |      |       |              |  |

### A77 Central Queensland Banksia

| Network 1    | Network 2 | Network 3    | Network 4    | Network 5 | Network 6    | Network 7    | Network 8 | Network 9    |
|--------------|-----------|--------------|--------------|-----------|--------------|--------------|-----------|--------------|
| NH A77 & A78 |           | NH A75 & A76 | NH A74 & M27 |           | NH A72 & M23 | NH A73 & M19 |           | NH A71 & RR6 |
| BlueCar      | e°        |              |              |           |              |              |           |              |

| Network 1    | Netw | ork 2 | Network 3    | Network 4    | Network 5 | Network 6    | Network 7    | Network 8 | Network 9    |
|--------------|------|-------|--------------|--------------|-----------|--------------|--------------|-----------|--------------|
| NH A77 & A78 |      |       | NH A75 & A76 | NH A74 & M27 |           | NH A72 & M23 | NH A73 & M19 |           | NH A71 & RR6 |
|              |      |       |              |              |           |              |              |           |              |