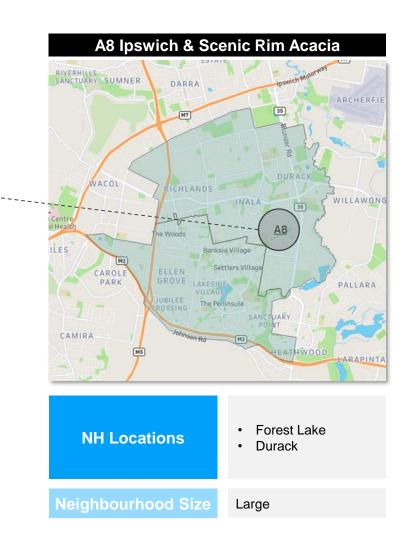

### **Network 8: Ipswich and Scenic Rim**

 $\bigcirc$ 

| Neighbourhood ID | Indicative Location                                         | Neighbourhood ID | Indicative Location                                               |  |  |
|------------------|-------------------------------------------------------------|------------------|-------------------------------------------------------------------|--|--|
| A8               | <ul><li>Forest Lake</li><li>Durack</li></ul>                | M22              | <ul><li>Beaudesert</li><li>Jimboomba</li><li>Rathdowney</li></ul> |  |  |
| A14              | <ul><li>Logan</li><li>Woodridge</li><li>Greenbank</li></ul> | RR1              | <ul><li>Esk</li><li>Toogoolawah</li></ul>                         |  |  |
| A38              | <ul><li>Goodna</li><li>Springfield</li></ul>                |                  | <ul><li>Karana Downs</li><li>Ripley</li></ul>                     |  |  |
| A39              | <ul><li>Redbank</li><li>Redbank Plains</li></ul>            |                  |                                                                   |  |  |
| A40              | <ul><li>Ipswich North</li><li>Brassall</li></ul>            |                  |                                                                   |  |  |
| A41              | <ul><li> Ipswich Central West</li><li>Yamanto</li></ul>     |                  |                                                                   |  |  |
| A42              | <ul><li>Ipswich East</li><li>Bundamba</li></ul>             |                  |                                                                   |  |  |
| A43              | <ul><li>Boonah</li><li>Fassifern</li></ul>                  |                  |                                                                   |  |  |
| M6               | <ul><li>Centenary</li><li>Darra</li><li>Wacol</li></ul>     |                  |                                                                   |  |  |
| M17              | <ul><li>Laidley</li><li>Lowood</li><li>Rosewood</li></ul>   |                  |                                                                   |  |  |