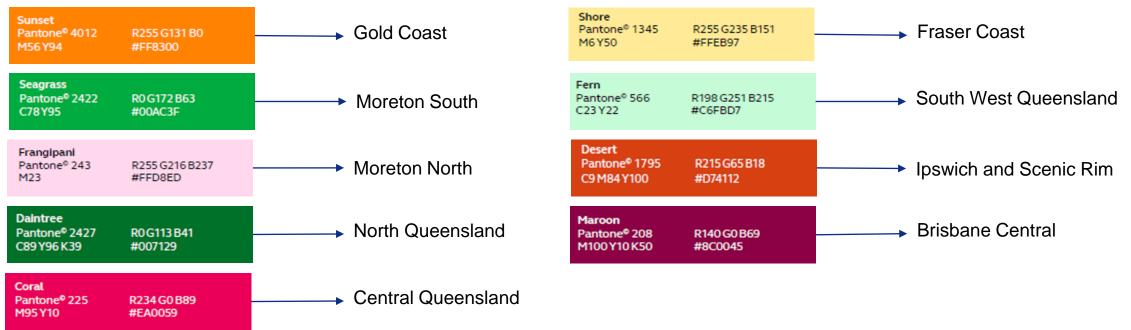

### **Network colours and Neighbourhood names**

The individual names and colours have been applied to the new BlueCare Networks and Neighbourhoods for the purpose of internal identification and differentiation. These names, eg. Gold Coast Grevillea, are not designed to be used for any external purposes.

The aim is to provide a unique identifier for our staff in connection to their Neighbourhood and Network. This will help provide our people within a Neighbourhood a sense of belonging and connection to their team, as a unique team within their larger Network, but also within Community Services across Queensland.

### **Overview of the nine geographical Blue Care Networks**

|   | Network Name           | Neighbourhoods |
|---|------------------------|----------------|
| 1 | Gold Coast             | 14             |
| 2 | Moreton South          | 12             |
| 3 | Moreton North          | 12             |
| 4 | North Queensland       | 14             |
| 5 | Central Queensland     | 12             |
| 6 | Fraser Coast           | 12             |
| 7 | South West Queensland  | 12             |
| 8 | Ipswich and Scenic Rim | 12             |
| 9 | Brisbane Central       | 13             |
|   | Total                  | 113            |