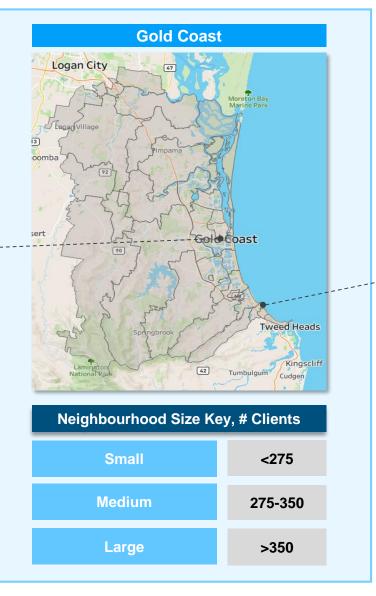

**Gold Coast** Logan City 47 Moreton Bay Marine Park C/ Logan Village 13 oomba sert Gold Coast (90) Tweed Heads Kingscliff 42 Tumbulgum Cudgen

| Network 1    | Network 2 | Network 3 | Network 4    | Network 5   | Network 6    | Network 7 | Network 8 | Network 9    |
|--------------|-----------|-----------|--------------|-------------|--------------|-----------|-----------|--------------|
| NH A35 & A36 | NH A37 &  | A26       | NH A27 & A32 | NH M5 & A28 | NH A29 & A30 | NH .      | A31 & A33 | NH A34 & M28 |
| 6            |           |           |              |             |              |           |           |              |