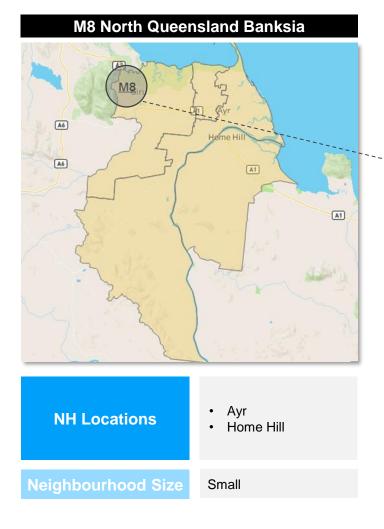

#### **Network 4: North Queensland**

| Neighbourhood ID | Indicative Location                                                    | Neighbourhood ID | Indicative Location                               |  |  |
|------------------|------------------------------------------------------------------------|------------------|---------------------------------------------------|--|--|
| A79              | <ul> <li>Ingham North East</li> <li>Lucinda</li> </ul>                 | M20              | <ul><li>Mareeba</li><li>Kuranda</li></ul>         |  |  |
|                  | Cardwell     Charters Towers                                           | M21              | <ul><li>Cairns South</li><li>Gordonvale</li></ul> |  |  |
| A80              | <ul><li>Mount Isa</li><li>Collisville</li></ul>                        | RR7              | Innisfail     Tully                               |  |  |
| A81              | Townsville North                                                       |                  | <ul><li>Tully</li><li>Babinda</li></ul>           |  |  |
| A82              | Townsville South                                                       |                  |                                                   |  |  |
| A83              | <ul><li>Cairns North</li><li>Redlynch</li></ul>                        |                  |                                                   |  |  |
| A84              | Cairns Central                                                         |                  |                                                   |  |  |
| A85              | <ul><li>Atherton</li><li>Port Douglas</li><li>Cape York</li></ul>      |                  |                                                   |  |  |
| M8               | <ul><li>Ayr</li><li>Home Hill</li></ul>                                |                  |                                                   |  |  |
| M14              | <ul><li>Palm Cove</li><li>Smithfield</li><li>Holloways Beach</li></ul> |                  |                                                   |  |  |
| M15              | Townsville West                                                        |                  |                                                   |  |  |
| M16              | Ingham South West                                                      |                  |                                                   |  |  |

## Network 4: North Queensland

| Network 1    | Network 2    | Network 3 | Network 4   | Network 5    | Network 6    | Network 7 | Network 8 | Network 9    |
|--------------|--------------|-----------|-------------|--------------|--------------|-----------|-----------|--------------|
| NH A80 & A81 | NH A82 & M15 | 5         | NH M8 & A79 | NH M16 & A85 | NH A83 & A84 | NH        | M14 & M21 | NH RR7 & M20 |
| BlueCa       | are®         |           |             |              |              |           |           |              |