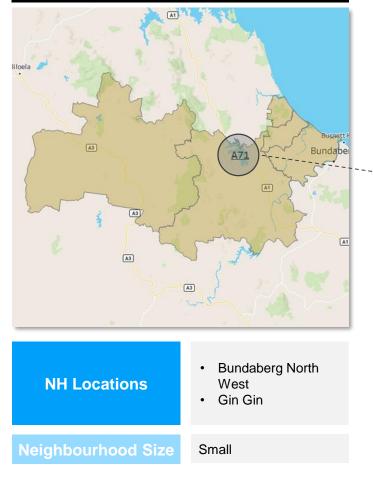

### A71 Central Queensland Acacia

#### **Network 5: Central Queensland**

| Neighbourhood ID | Indicative Location                                            | Neighbourhood ID | Indicative Location                                 |  |  |
|------------------|----------------------------------------------------------------|------------------|-----------------------------------------------------|--|--|
| A71              | Bundaberg North     West                                       | M23              | <ul><li>Bundaberg East</li><li>Bargara</li></ul>    |  |  |
| A72              | Gin Gin     Bundaberg South                                    | M27              | <ul> <li>Rockhampton<br/>Central</li> </ul>         |  |  |
| A72              | West     Gladstone                                             | RR6              | <ul><li> Proserpine</li><li> Airlie Beach</li></ul> |  |  |
| A74              | Rockhampton North                                              |                  | Bowen                                               |  |  |
| A75              | <ul><li> Rockhampton East</li><li> Yeppoon</li></ul>           |                  |                                                     |  |  |
| A76              | <ul><li>Biloela</li><li>Emerald</li><li>Gracemere</li></ul>    |                  |                                                     |  |  |
| A77              | <ul><li>Mackay North</li><li>Calen</li></ul>                   |                  |                                                     |  |  |
| A78              | <ul><li>Mackay South</li><li>Sarina</li><li>Moranbah</li></ul> |                  |                                                     |  |  |
| M19              | <ul><li>Agnes Waters</li><li>Tannum Sands</li></ul>            |                  |                                                     |  |  |