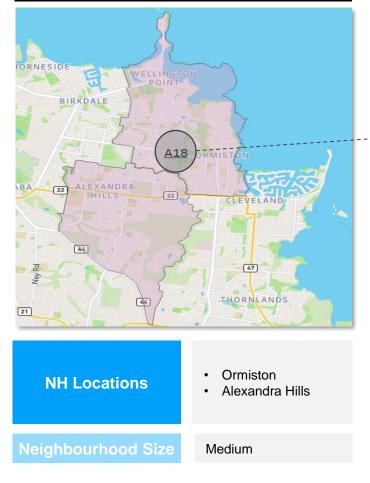

#### **Network 2: Moreton South**

| Neighbourhood ID | Indicative Location                                               |
|------------------|-------------------------------------------------------------------|
| A12              | <ul><li>Nathan</li><li>Mt Gravatt</li></ul>                       |
| A13              | <ul><li>Springwood</li><li>Slacks Creek</li></ul>                 |
| A16              | Carindale                                                         |
| A17              | <ul><li>Burbank</li><li>Chandler</li><li>Capalaba</li></ul>       |
| A18              | <ul><li>Ormiston</li><li>Alexandra Hills</li></ul>                |
| A19              | <ul><li>Thornlands</li><li>Cleveland</li><li>Stradbroke</li></ul> |
| A21              | <ul><li>Tingalapa</li><li>Murarrie</li></ul>                      |
| A22              | <ul><li>Wynnum</li><li>Lytton</li></ul>                           |
| A23              | <ul><li>Manly</li><li>Lota</li></ul>                              |
| A24              | Redlands                                                          |
| A25              | Moreton Bay Islands                                               |
| M10              | Birkdale                                                          |