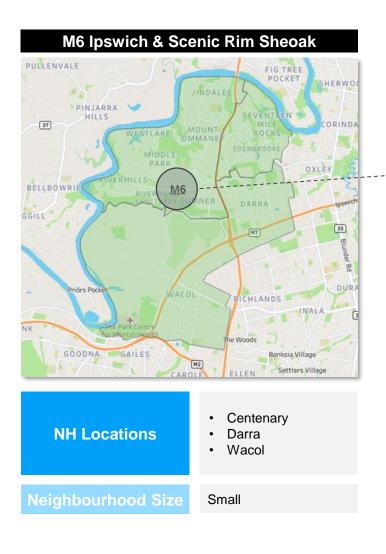

### **Network 8: Ipswich and Scenic Rim**

 $\bigcirc$ 

| Neighbourhood ID | Indicative Location                                         | Neighbourhood ID | Indicative Location                                               |  |  |
|------------------|-------------------------------------------------------------|------------------|-------------------------------------------------------------------|--|--|
| A8               | <ul><li>Forest Lake</li><li>Durack</li></ul>                | M22              | <ul><li>Beaudesert</li><li>Jimboomba</li><li>Rathdowney</li></ul> |  |  |
| A14              | <ul><li>Logan</li><li>Woodridge</li><li>Greenbank</li></ul> | RR1              | <ul><li>Esk</li><li>Toogoolawah</li></ul>                         |  |  |
| A38              | <ul><li>Goodna</li><li>Springfield</li></ul>                |                  | <ul><li>Karana Downs</li><li>Ripley</li></ul>                     |  |  |
| A39              | <ul><li>Redbank</li><li>Redbank Plains</li></ul>            |                  |                                                                   |  |  |
| A40              | <ul><li>Ipswich North</li><li>Brassall</li></ul>            |                  |                                                                   |  |  |
| A41              | <ul><li> Ipswich Central West</li><li>Yamanto</li></ul>     |                  |                                                                   |  |  |
| A42              | <ul><li>Ipswich East</li><li>Bundamba</li></ul>             |                  |                                                                   |  |  |
| A43              | <ul><li>Boonah</li><li>Fassifern</li></ul>                  |                  |                                                                   |  |  |
| M6               | <ul><li>Centenary</li><li>Darra</li><li>Wacol</li></ul>     |                  |                                                                   |  |  |
| M17              | <ul><li>Laidley</li><li>Lowood</li><li>Rosewood</li></ul>   |                  |                                                                   |  |  |