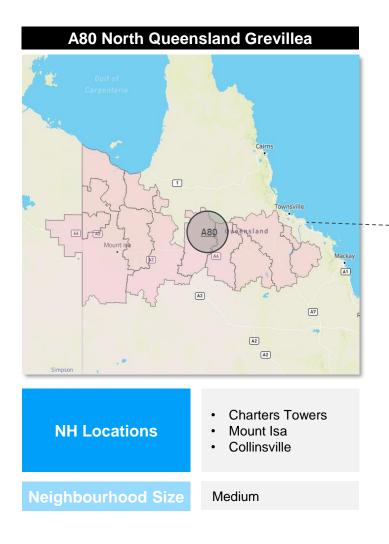

#### **Network 4: North Queensland**

| Neighbourhood ID | Indicative Location                                                    | Neighbourhood ID | Indicative Location                               |  |  |
|------------------|------------------------------------------------------------------------|------------------|---------------------------------------------------|--|--|
| A79              | <ul> <li>Ingham North East</li> <li>Lucinda</li> </ul>                 | M20              | <ul><li>Mareeba</li><li>Kuranda</li></ul>         |  |  |
|                  | Cardwell     Charters Towers                                           | M21              | <ul><li>Cairns South</li><li>Gordonvale</li></ul> |  |  |
| A80              | <ul><li>Mount Isa</li><li>Collisville</li></ul>                        | RR7              | Innisfail     Tully                               |  |  |
| A81              | Townsville North                                                       |                  | <ul><li>Tully</li><li>Babinda</li></ul>           |  |  |
| A82              | Townsville South                                                       |                  |                                                   |  |  |
| A83              | <ul><li>Cairns North</li><li>Redlynch</li></ul>                        |                  |                                                   |  |  |
| A84              | Cairns Central                                                         |                  |                                                   |  |  |
| A85              | <ul><li>Atherton</li><li>Port Douglas</li><li>Cape York</li></ul>      |                  |                                                   |  |  |
| M8               | <ul><li>Ayr</li><li>Home Hill</li></ul>                                |                  |                                                   |  |  |
| M14              | <ul><li>Palm Cove</li><li>Smithfield</li><li>Holloways Beach</li></ul> |                  |                                                   |  |  |
| M15              | Townsville West                                                        |                  |                                                   |  |  |
| M16              | Ingham South West                                                      |                  |                                                   |  |  |